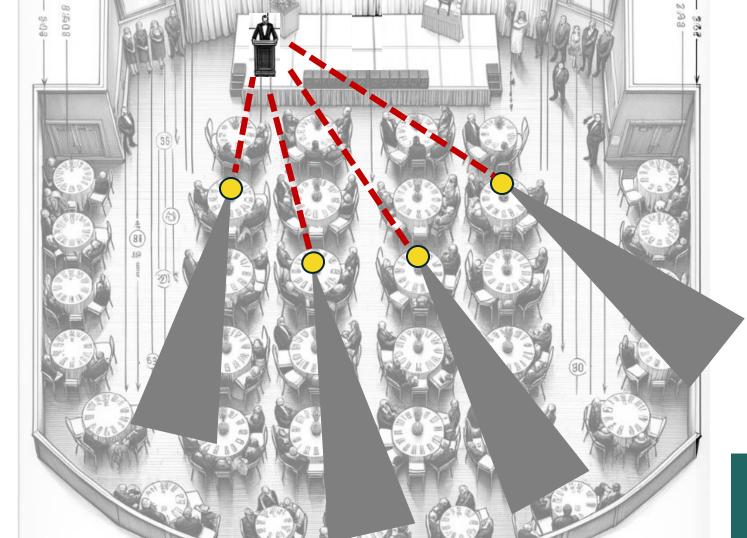

ACTIVITY: waiting in line





#### WE CRAVE GROUP ACTIVITIES











A ROUND OF APPLAUSE IS A "GROUP" ACTIVITY







A MOMENT OF SILENCE IS A "GROUP" ACTIVITY

## YOUR GALA IS A TEAM EVENT YOUR GUESTS CRAVE GROUP ACTIVITIES

#### ■ THE PADDLE RAISER IS A GROUP ACTIVITY











IT'S 4<sup>TH</sup> DOWN, **EVERYBODY MAKE SOME NOISE!!!** 









## FEAR OF ASKING FOR MONEY LEADS TO PASSIVE "NON-GROUP" ACTIVITY











## FIRST NUMBER SHOULD BE #100 - not #1 or #10

Start at 100 or 1000

The Gala Team

DO NOT START AT 1 OR 10

41 60



# THREE RECORDERS WITH HEADS DOWN

The Gala Team



#### THREE IDENTICAL LISTS = EASY AUDIT

NUMBERSS

```
NUMBERSS
```

```
NUMBERSS
```





TO RAISE SERIOUS MONEY, **YOU NEED** COUPLES

The Gala Team











### NO TALL CENTERPIECES















### **BE MINDFUL**





### MISSION MOMENT VIDEO

The story of one person, one patient, one family







## MAKE CLEAR WHICH WAY IS UP ON PADDLES

Read this number out loud



## MAKE CLEAR WHICH WAY IS UP ON PADDLES

Put a line under your paddle numbers.

Don't use fonts that have no "indicator" on the 1.







385 385 **385** 385 385

385 385 385



### YOUR FONTS NEED TO BE LEGIBLE AT 200 FEET AWAY

### NUMBERS DESIGNED TO BE READ AT A DISTANCE



EVERY PART OF EACH NUMBER IS THE SAME WIDTH







YOU NEED A
"LEAD DONOR"

The Gala Team



START NO
MORE THAN
I LEVEL ABOVE
YOUR LEAD
DONOR.









"ASSIGN" THE **PADDLE** NUMBER, DON'T "ASK" IF THEY'D LIKE TO HAVE ONE.





# 9PM is the Witching Hour of your gala

Get your paddle raiser done early

The Gala Team





## READ EACH