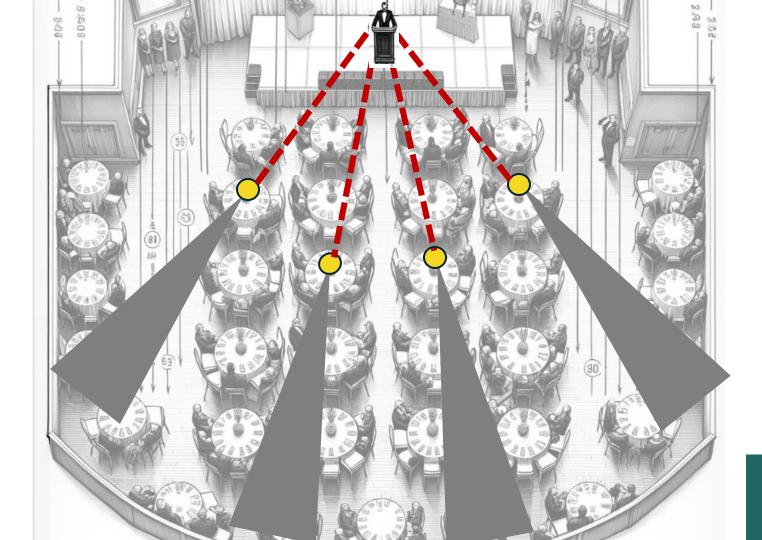

#### Study by

- UC San Diego
- Microsoft
- 7 Yale
- Salvation Army

STANDING
PEOPLE
ARE LOUD
AND
DISTRACTED