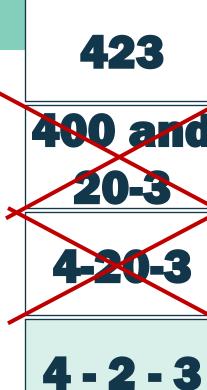

## READ EACH DIGIT ON THE PADDLE NUMBER INDIVIDUALLY

There are several ways to say this number

## YOU REALLY CAN HEAR THE PROBLEM WITH A "PAUSE"

G

400-20-3

4-2-3

400-70-1

4-7-1

400 ... 70-6

4...7-6