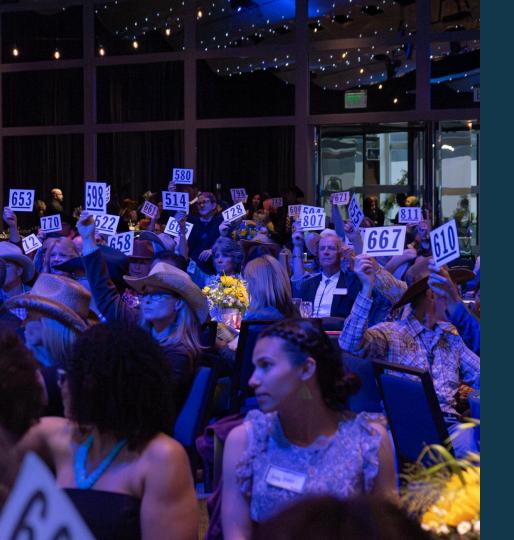

## ISSUE PHYSICAL PADDLES

The Gala Team

ASK EVERYONE TO RAISE THEIR PADDLES
AT THE BEGINNING OF THE PADDLE RAISER

Emphasize

TEAMWORK

early and often.

## FUNDRAISING IS A "GROUP" ACTIVITY.

IT FEEDS OUR NEED TO FEEL TOGETHER.

The Gala Team

#### ■ THE PADDLE RAISER IS A GROUP ACTIVITY

IT'S 4<sup>TH</sup> DOWN, **EVERYBODY MAKE SOME NOISE!!!** 

## MAKE CLEAR WHICH WAY IS UP ON PADDLES

Read this number out loud

## MAKE CLEAR WHICH WAY IS UP ON PADDLES

Put a line under your paddle numbers.

Don't use fonts that have no "indicator" on the 1.

385 385 **385** 385 385

385 385 385

## READ EACH DIGIT ON THE PADDLE NUMBER INDIVIDUALLY

There are several ways to say this number