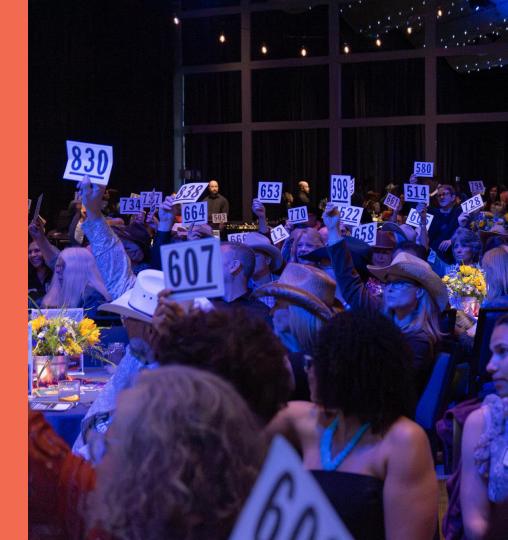

## ISSUE PHYSICAL PADDLES

The Gala Team

ASK EVERYONE TO RAISE THEIR PADDLES
AT THE BEGINNING OF THE PADDLE RAISER

Emphasize

TEAMWORK

early and often.

## FUNDRAISING IS A "GROUP" ACTIVITY.

IT FEEDS OUR NEED TO FEEL TOGETHER.

The Gala Team

#### ■ THE PADDLE RAISER IS A GROUP ACTIVITY

IT'S 4<sup>TH</sup> DOWN, **EVERYBODY MAKE SOME NOISE!!!** 