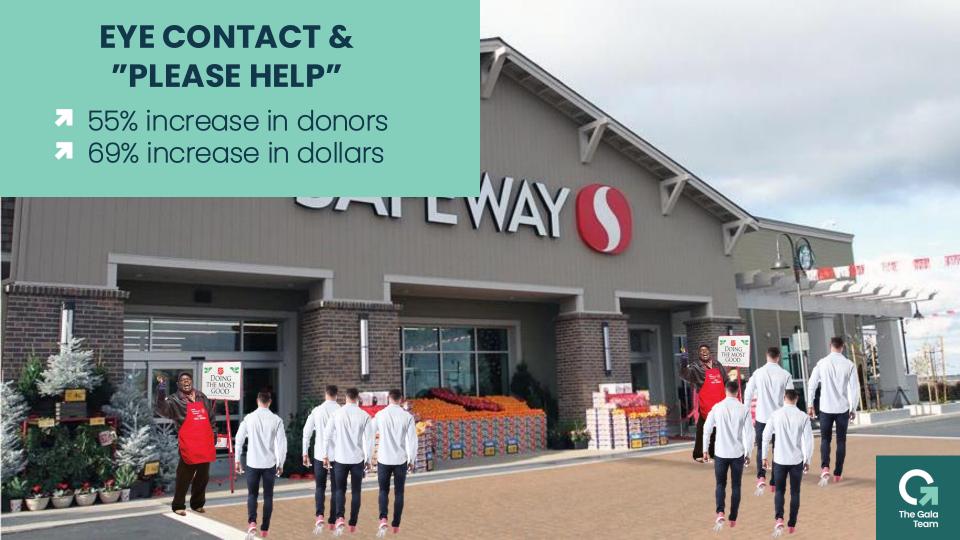

# PEOPLE WILL SAY "YES" IF YOU ASK

#### Study by

- UC San Diego
- Microsoft
- 7 Yale
- Salvation Army

STANDING
PEOPLE
ARE LOUD
AND
DISTRACTED