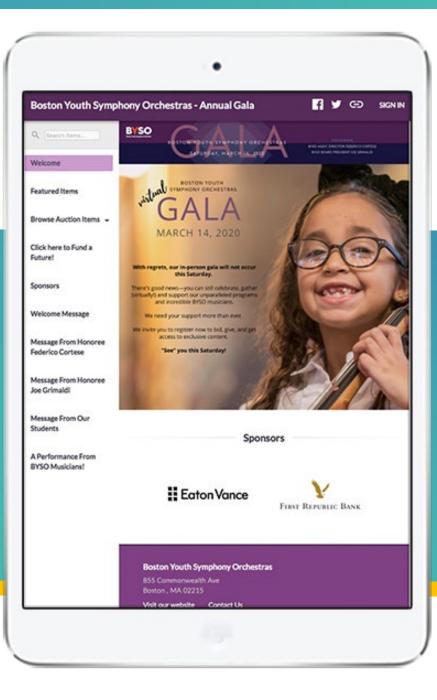

### Boston Youth Symphony

### VIRTUAL GIVING CENTER

Fund a Future! FUND a future: **BYSO** Raised \$95,025 / \$100,000 \$5.600 \$2,700 \$1,200 \$100 \$600 \$250 OTHER

"Thanks again to everyone on your team for your support during a very stressful and intense 72 hours of last-minute transition! You helped us raise over \$100k to support our kids, families and community!" - Martha