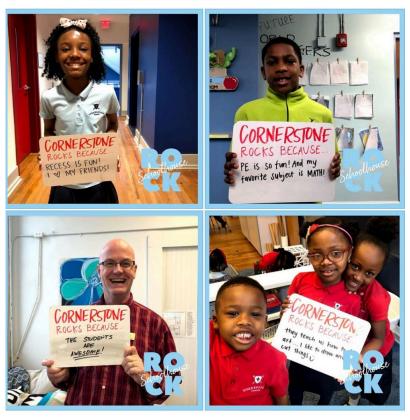

### Cornerstone Schools of Alabama

### SOCIAL MEDIA

Cornerstone Schools of Alabama March 12 at 4:18 PM · 🚱 •••

#### Cornerstone Family,

It is with great sadness that we cancel our annual Schoolhouse Rock event tomorrow night due to the concerns raised by the spread of the Coronavirus (COVID-19). Although there is not yet a confirmed case in Alabama, we feel that canceling is the responsible step to ensure the safety and well-being of our guests and community.

#### Cornerstone Schools of Alabama March 13 at 7:11 PM · 🕥

Cornerstone is a family. From teachers and students to parents and community partners, we couldn't do what we do without our people. Every person plays a vital role in the success of our students.

#### Cornerstone Schools of Alabama March 13 at 10:27 AM · 🕄

As most of you know we've cancelled Schoolhouse Rock tonight due to the growing concerns and uncertainty regarding the Coronavirus. We want to take time today to recognize our incredible event sponsors who continue to make a difference in the lives of our students through their generosity.

"Cornerstone Rocks because our teachers and counselors are so amazing. They're always there for us and always show us love and support." Alexiya and Chelsea, 11th Grade

Thank you to our presenting sponsors: ARD Contracting Inc., CS Beatty Construction Inc., Cindy & Lee Kinnebrew, Marcia & Billy Strickland, UBS Financial Services

It's not too late to support Schoolhouse Rock and the students at Cornerstone. Get your bids in now before the auction closes at 10:00! As always, you can also donate online at

https://one.bidpal.net/schoolhouse/browse/all. Auction available using the link in our bio! #forthekids #rockin4kids