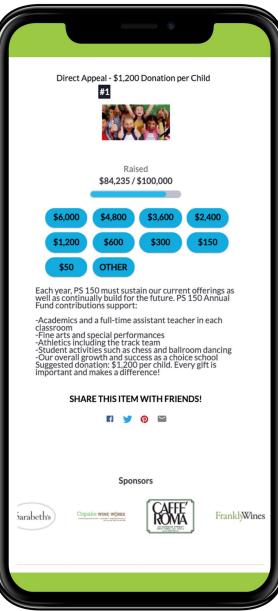

### VIRTUAL GIVING CENTER

Fund a Future! FUND a future: **BYSO** Raised \$95,025 / \$100,000 \$5.600 \$2,700 \$1,200 \$100 \$600 \$250 OTHER

"Thanks again to everyone on your team for your support during a very stressful and intense 72 hours of last-minute transition! You helped us raise over \$100k to support our kids, families and community!" - Martha