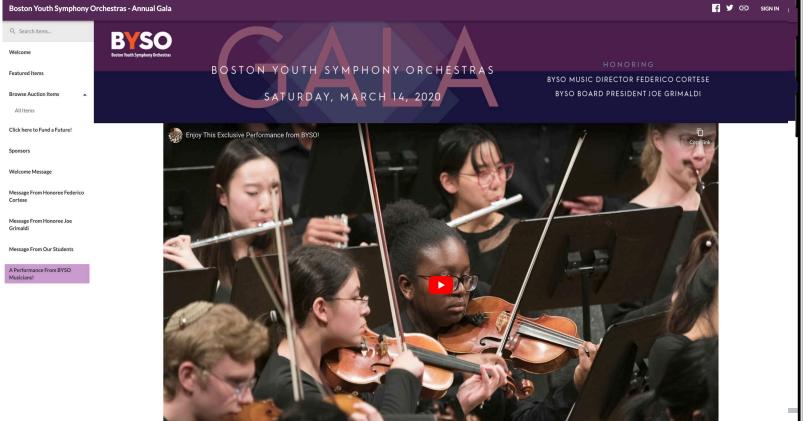

### Boston Youth Symphony

### VIRTUAL GIVING CENTER

Fund a Future! FUND a future: **BYSO** Raised \$95,025 / \$100,000 \$5.600 \$2,700 \$1,200 \$100 \$600 \$250 OTHER

"Thanks again to everyone on your team for your support during a very stressful and intense 72 hours of last-minute transition! You helped us raise over \$100k to support our kids, families and community!" - Martha