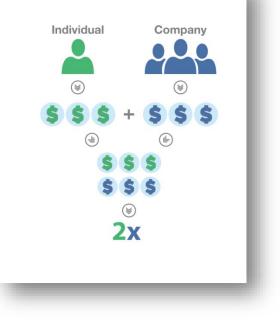

### PROGRAM MECHANICS

- 1. Donor makes a contribution
- 2. Donor submits a matching gift request
- 3. Company approves request
- 4. Company sends a check