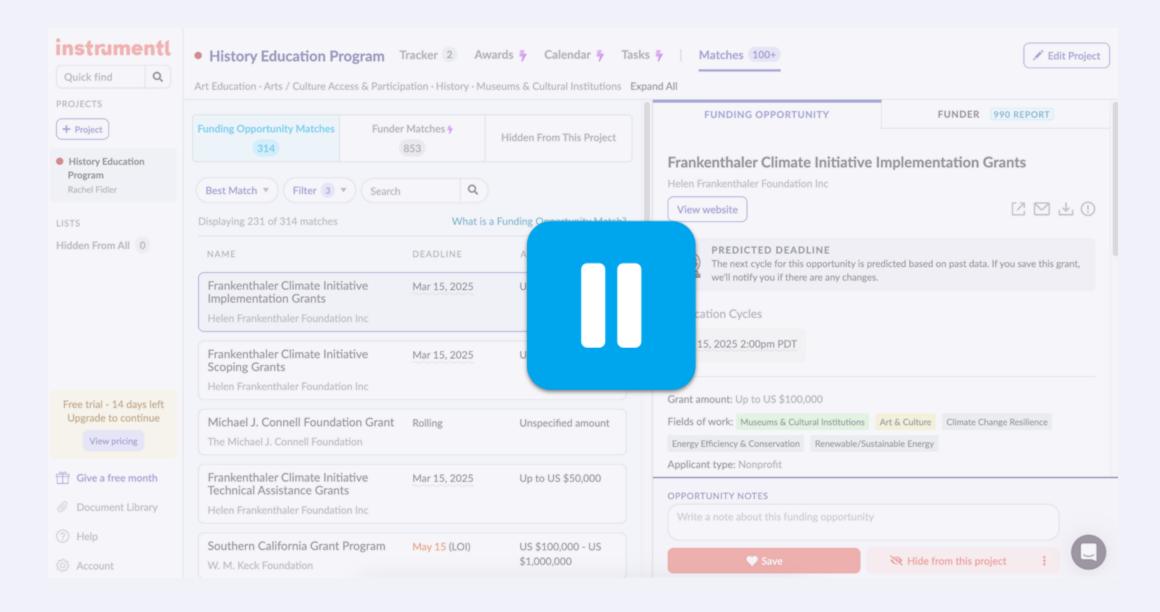

utlined by the funder?



Do you have any **connections** to the funder or past grantees?



Are there at least three previously funded organizations **similar to yours**?



Are there at least three previously funded organizations similar to yours?





Is your organization's geographic location represented historically?



Are there at least three previously funded organizations similar to yours?





Is your organization's geographic **location** represented historically?



What percentage of those funded are new grantees?



Are there at least three previously funded organizations similar to yours?





Is your organization's geographic location represented historically?



What percentage of those funded are new grantees?



Does the **\$ amount** meet your needs?

#### instrumentl



# Weighing your options with a decision matrix

You'll each get your own template!

| Criteria Weight                                                                                                                                                                                                                                                          |                                                                                    |                                                                    |                                        |                      |           |                           |                                                   |                                                                       |