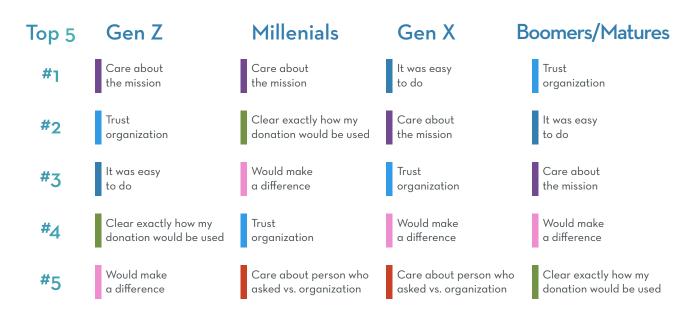

#### The Why Behind Giving

Want to uncover the mindset of why today's donors give? We've got you covered! See why today's donors are motivated to give to your cause.