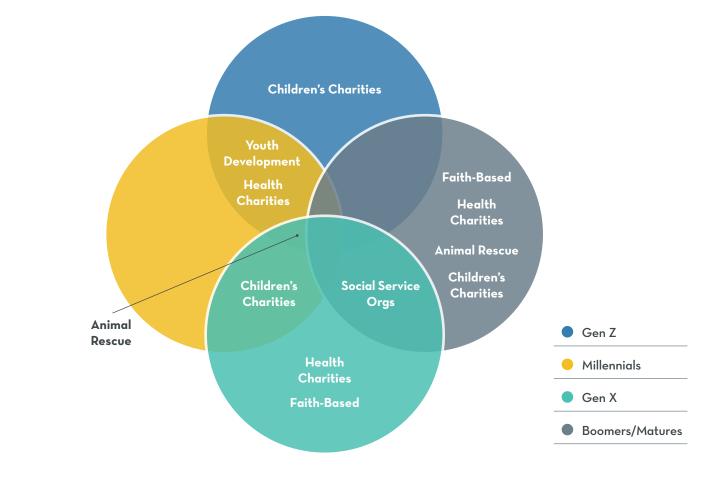

### Where Today's Donors are Giving

According to the 2023 Giving Experience Research Study, giving motivations are different by generation. Here's the inside scoop to what causes each group of social donors is drawn to.