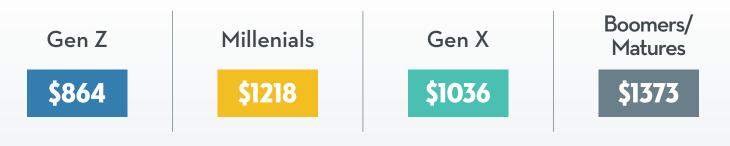

### How Much are Your Donors Giving?

**Did you know that generational donors are inspired by different things?** Each generation has a different total of annual giving.