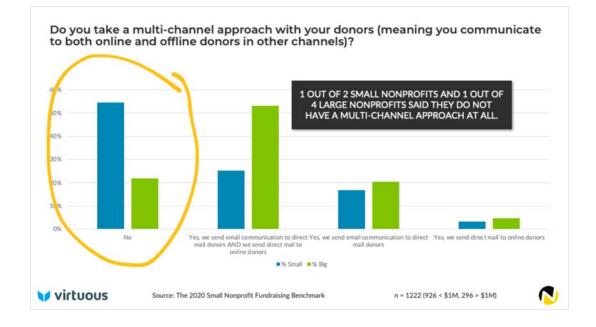

## Do you take a multi-channel approach with your donors (meaning you communicate to both online and offline donors in other channels)?

Do you take a multi-channel approach with your donors (meaning you communicate to both online and offline donors in other channels)?

Source: The 2020 Small Nonprofit Fundraising Benchmark

virtuous

Do you take a multi-channel approach with direct mail donors (meaning you communicate to both online and offline donors in other channels)?

■% Small ■% Big

### Virtuous

Source: The 2020 Small Nonprofit Fundraising Benchmark