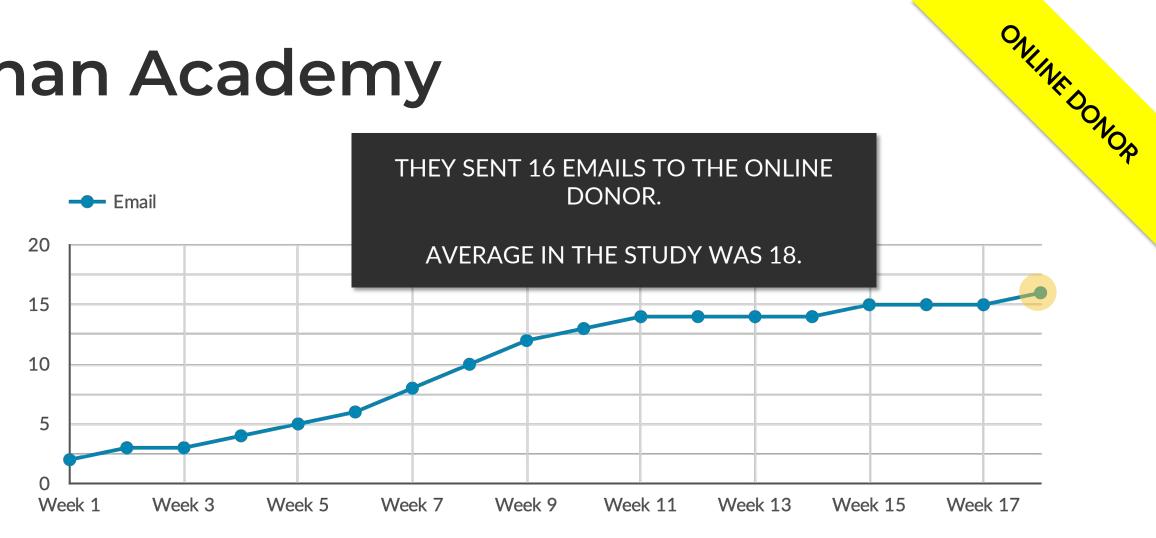

#### Number of Messages by Channel and Donor Type

 The online donor received 10 times more messages than the offline donor

# Number of Messages by Type and by Donor

 Getting a lot less communications meant the offline donor received 5 times fewer solicitations as well as 5 times less cultivation messages