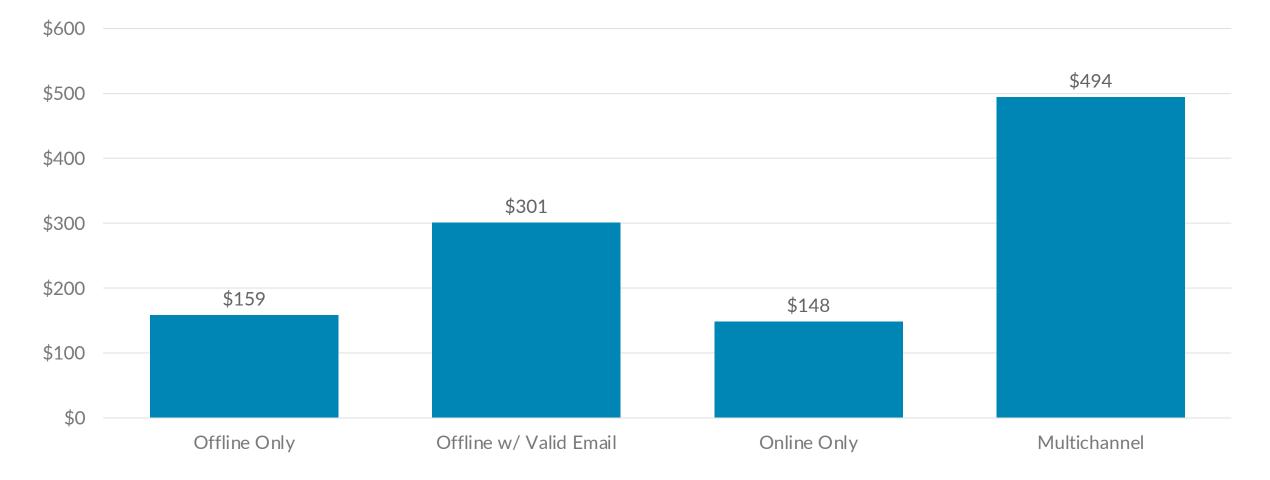

### Average Revenue per Donor by Channel Cohort

#### **virtuous**

Source: Analysis of 20 U.S. nonprofit organizations across verticals including faith, education, politics/advocacy, and health/human services