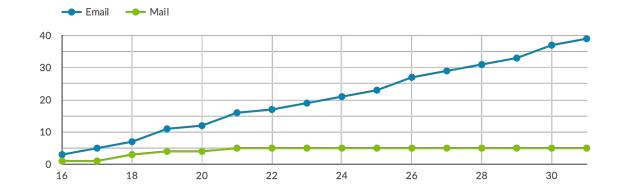

#### Number of Messages by Channel and Donor Type

 The online donor received 10 times more messages than the offline donor

# Number of Messages by Type and by Donor

 Getting a lot less communications meant the offline donor received 5 times fewer solicitations as well as 5 times less cultivation messages

#### **OFFLINE DONOR**

THE OVERALL CULTIVATION RATIO WAS QUITE SIMILAR.

Which was the main driver between the huge gap in email volume