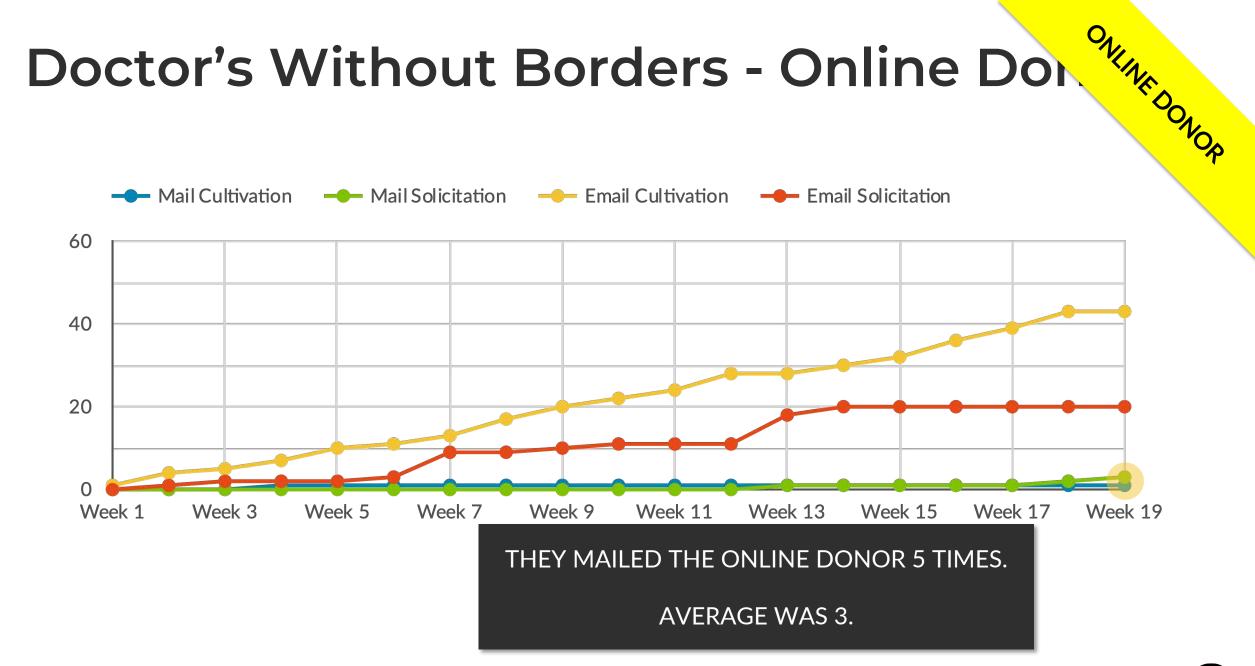

#### Number of Messages by Channel and Donor Type

 The online donor received 10 times more messages than the offline donor

# Number of Messages by Type and by Donor

 Getting a lot less communications meant the offline donor received 5 times fewer solicitations as well as 5 times less cultivation messages

#### **OFFLINE DONOR**

THE OVERALL CULTIVATION RATIO WAS QUITE SIMILAR.

Which was the main driver between the huge gap in email volume