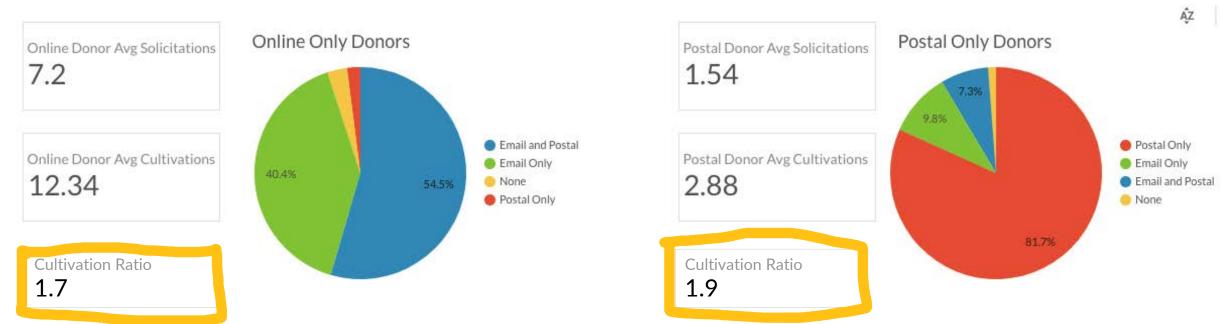

#### Number of Total Communications

**ONLINE DONOR** 

#### **OFFLINE DONOR**

THE OVERALL CULTIVATION RATIO WAS QUITE SIMILAR.

Which was the main driver between the huge gap in email volume