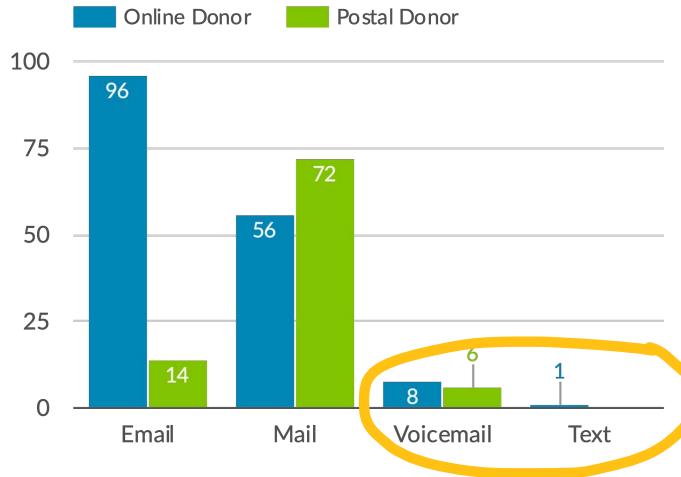

## KEY FINDING #4 VERY FEW ORGANIZATIONS ARE USING THE PHONE (CALLS, VOICEMAILS, TEXTS)

### Number of Organizations Communicating by Channel

 Less than 10% of organizations left a voicemail for either the online or offline donor\* and just 1 organization out of the 102 sent a text message

### Virtuous

\* we did receive 18 additional phone calls but no voicemail was left so we were unable to identify the organization