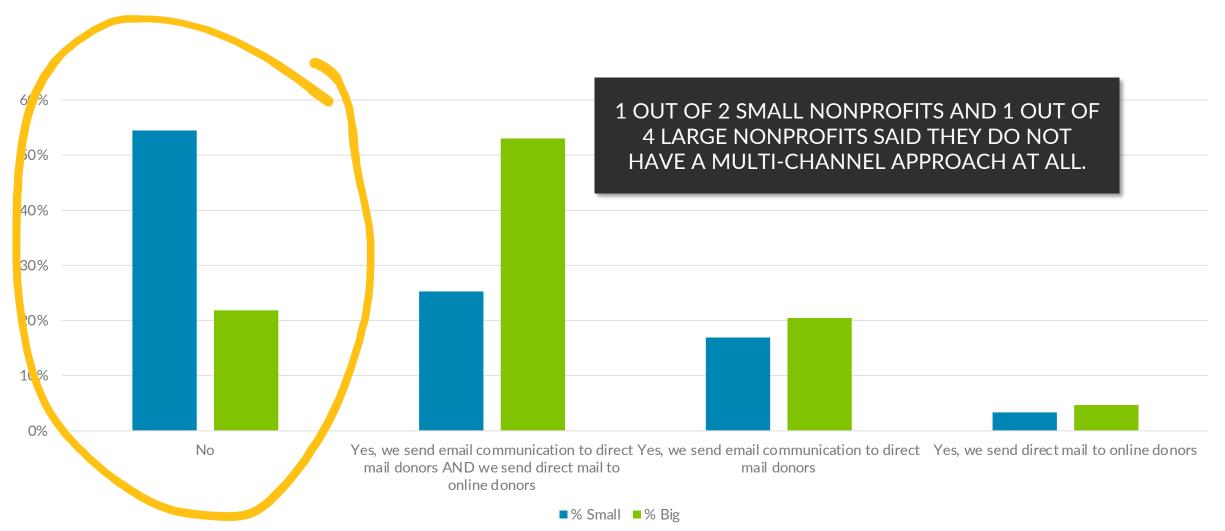

## Do you take a multi-channel approach with your donors (meaning you communicate to both online and offline donors in other channels)?

Do you take a multi-channel approach with your donors (meaning you communicate to both online and offline donors in other channels)?

Source: The 2020 Small Nonprofit Fundraising Benchmark

virtuous

Do you take a multi-channel approach with direct mail donors (meaning you communicate to both online and offline donors in other channels)?

■% Small ■% Big