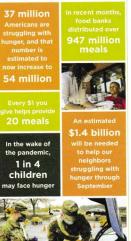

Tors of willings of American have but their ichs and may be consuling to food their familia tens of minimum of Americans have but may not man into the suggestion to need that infinite. The fact is, 27 million people across the Chitted States were facting hunger before the pandemic began. The Feeding America nationwide network of food backs estimates that number may increase by approximately 17 million.

In representations instance one way the plaqued challenges we've seen in our 40-year hintory, the Feeding America Whitis we've facing the laggest challenges we've seen in our 40-year hintory, the Feeding America network a doing what it does been serving individuals and commanifer across America, wherever they are. Whit year support we've been on the forming, helping provide more much dam across America, where we've amergizing with hanger—may for the first time in their layes. In nexest month, field banks distributed more fields 947 million meshs.

Will you please give what you can today, while your donation can have TWICE the impact? Noting you process give what you can steady, what your advantion can have 1 W0.1. The import: Normally, every 3 Juy up the helps provide at least 10 meals to people in access Dia thanks to a generous along, every 3 Juy up the helps provide at least 20 meals through the Feeding America network. With yourg gift of \$20, \$30 or \$40, you are helping change the lives of people like Maxine, Elsa and Joe, who are facing difficult harships in the wake of the pandemic.