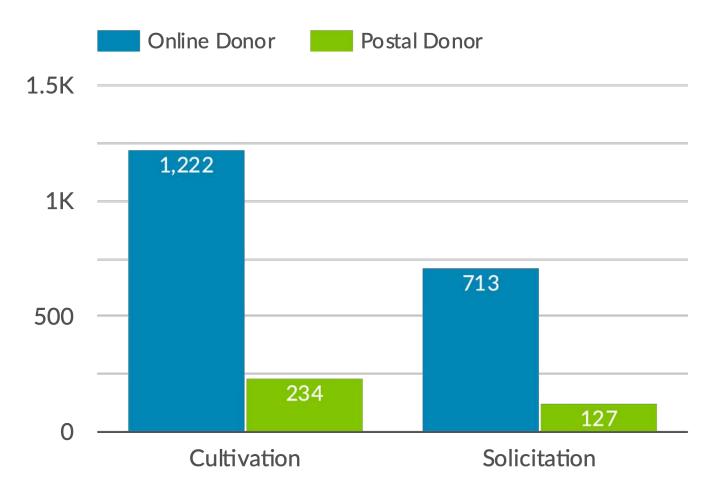

#### **OFFLINE DONOR**

THE OVERALL CULTIVATION RATIO WAS QUITE SIMILAR.

Which was the main driver between the huge gap in email volume

# AND CULTIVATION VOLUME MATTERS.