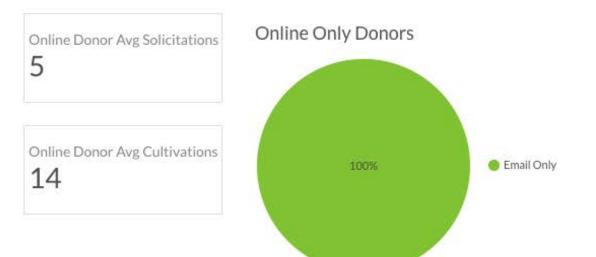

"But so strough withen someone acked me to open my runk and started filling it up with grozeries. I started to ory. Thank you for helping us even though you don't have us" I hope I can count on you to do all you can. Thank you so much for your kindness. |

P.S. Hunger is escalating in America—98 percent of food banks are seeing increased need. Please donate today, while your gift can have TWICE the impact, and help us continue to be there for our neighbors facing hunger.

- 98% of appeals primarily asked for a one-time gift
- 15% included a URL to a specific landing page, 66% had a URL to the main website, and 19% had no URL
- 45% had a clearly congruent website/landing page, 28% had some congruency, and 28% had no congruency





### 🔰 virtuous



### ONLINE DONOR

### **OFFLINE DONOR**





### **virtuous**

## AN ONLINE ONLY DONOR JOURNEY



## Khan Academy







ONLINE DONOR

## **Khan Academy**







## Khan Academy



# Khan Academy





ONI INE DONOR

Subject: You support education for anyone, anywhere From: Lizzie from Khan Academy < lizzier@khanacademy.org> To: kevinp.eters@loveyourgrub.co Date Sent: Thursday, April 30, 2020 8:02:33 AM GMT-05:00 Date Receive: Thursday, April 30, 2020 8:02:33 AM GMT-05:00

#### 😚 Khan Academy

#### Hello!

Your donation goes a long way to keeping Khan Academy's high-quality content 100% free for anyone who wants to learn. With your support, you are directly helping children like Anjali get access to a life-changing education.

We need consistent support to stay on track. If you can give just \$5 a month, you can make sure Khan Aca