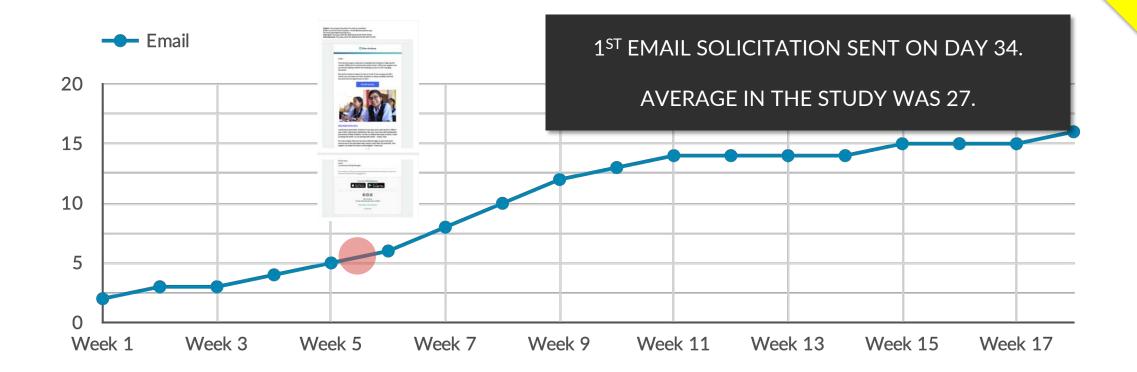

### 6 OUT OF 10 OF ORGANIZATIONS SENT ONLY1 COMMUNICATION THROUGH THE MAIL TO THE ONLINE DONOR.

## The Online Donor Opportunity

- 55% of organizations sent the online donor mail
- 95% of organizations sent the online donor an email (compared to 14% who emailed the offline donor)
- Only 30 organizations were 'single channel' communicators with the online donor (compared to 58 for the offline donor)
- 6 out of 10 organizations only mailed the online donor once in 4 months