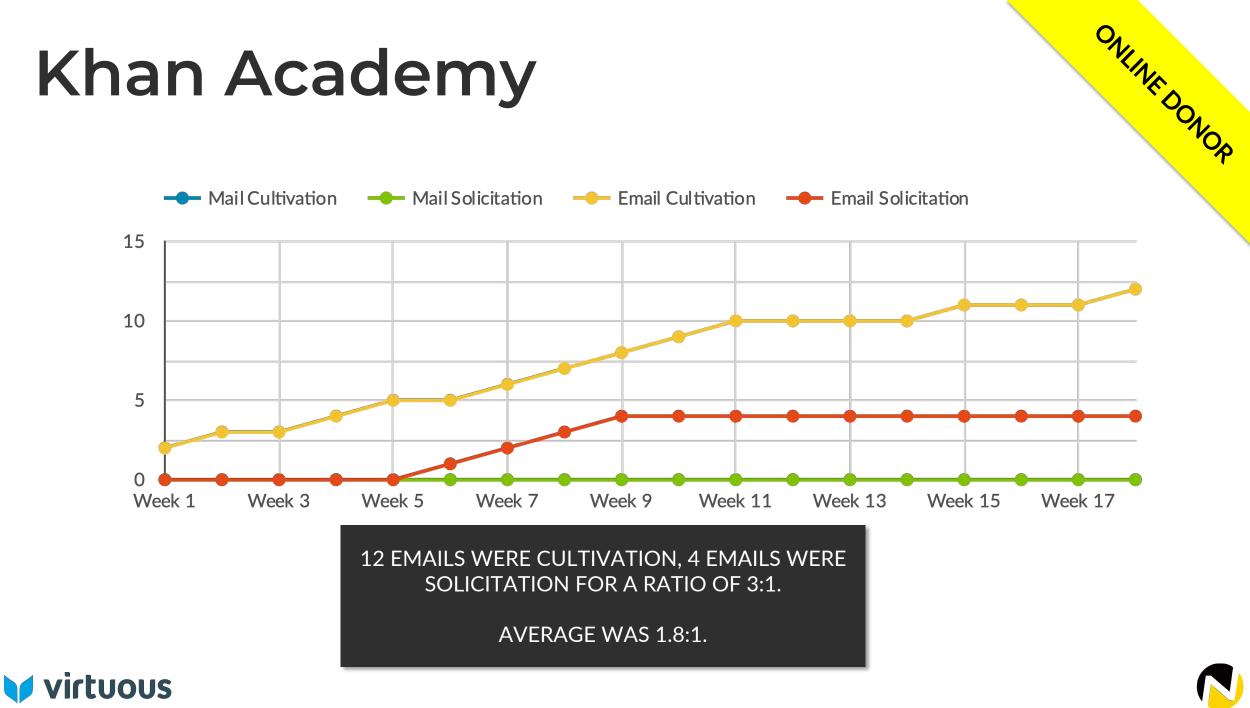

#### **OFFLINE DONOR**

THE OVERALL CULTIVATION RATIO WAS QUITE SIMILAR.

Which was the main driver between the huge gap in email volume