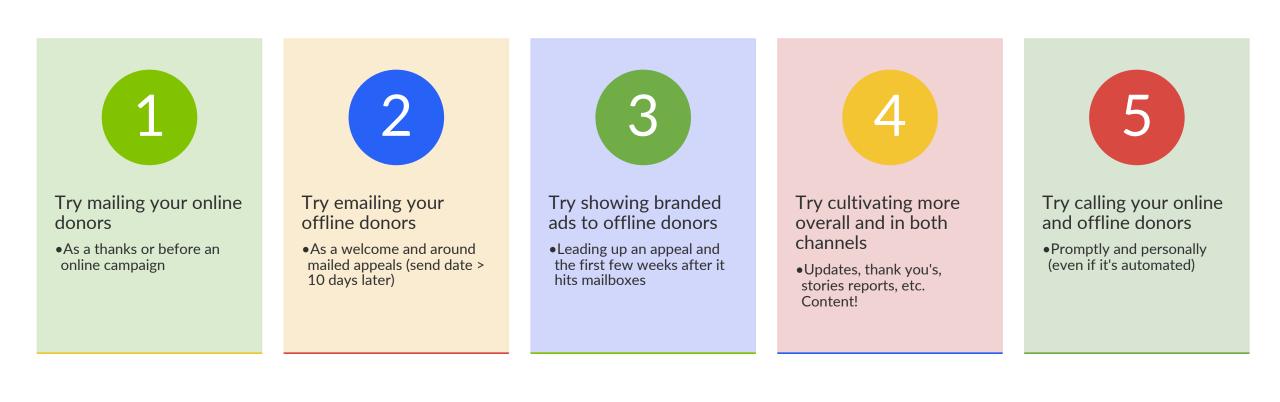

### Try mailing your online donors

• As a thanks or before an online campaign

 As a welcome and around mailed appeals (send date > 10 days later) / showing

### **Multi-Channel Fundraising Ideas**

Try mailing your online donors

•As a thanks or before an online campaign

### Try emailing your offline donors

As a welcome and around mailed appeals (send date
> 10 days later)

### Try showing branded ads to offline donors

• Leading up an appeal and the first few weeks after it hits mailboxes

• Updates, thank you's, stories reports, etc. Content!