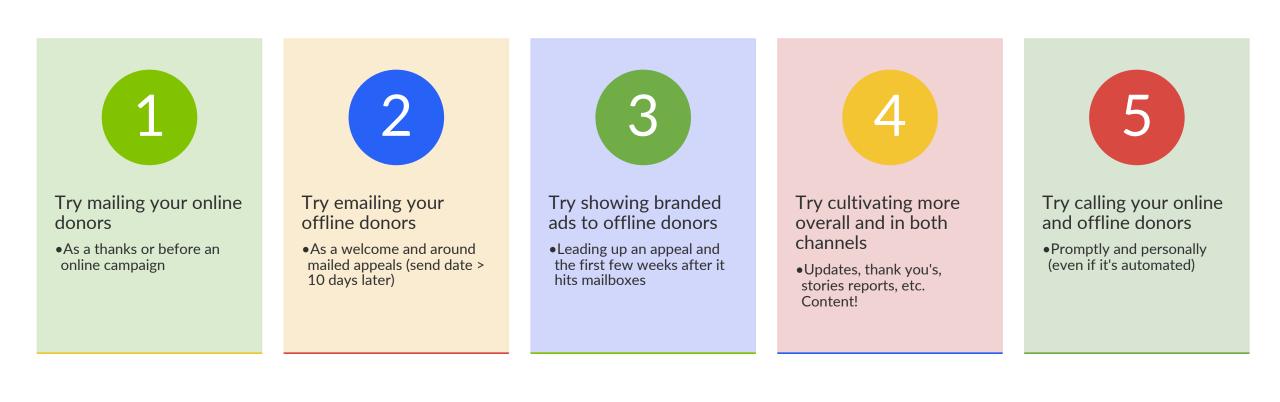

### **Multi-Channel Fundraising Ideas**

### Try mailing your online donors

• As a thanks or before an online campaign

 As a welcome and around mailed appeals (send date > 10 days later) / showing

#### Try showing branded ads to offline donors

• Leading up an appeal and the first few weeks after it hits mailboxes

### **Multi-Channel Fundraising Ideas**

Try mailing your online donors

•As a thanks or before an online campaign

### Try emailing your offline donors

As a welcome and around mailed appeals (send date
> 10 days later)

### Try showing branded ads to offline donors

• Leading up an appeal and the first few weeks after it hits mailboxes

• Updates, thank you's, stories reports, etc. Content!

# TRY CALLING YOUR ONLINE AND OFFLINE DONORS.