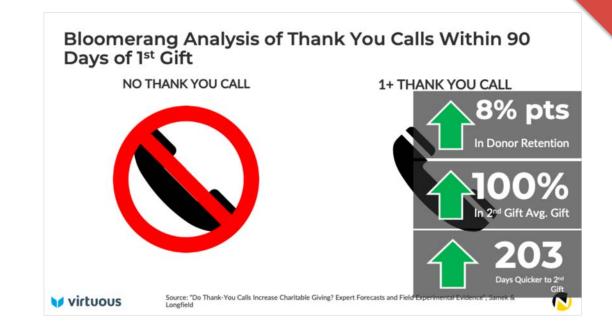

### Bloomerang Analysis of Thank You Calls Within 90 Days of 1<sup>st</sup> Gift

NO THANK YOU CALL

**1+ THANK YOU CALL** 8% pts In Donor Retention 00%In 2<sup>nd</sup> Gift Avg. Gift 205 Days Quicker to 2<sup>nd</sup>