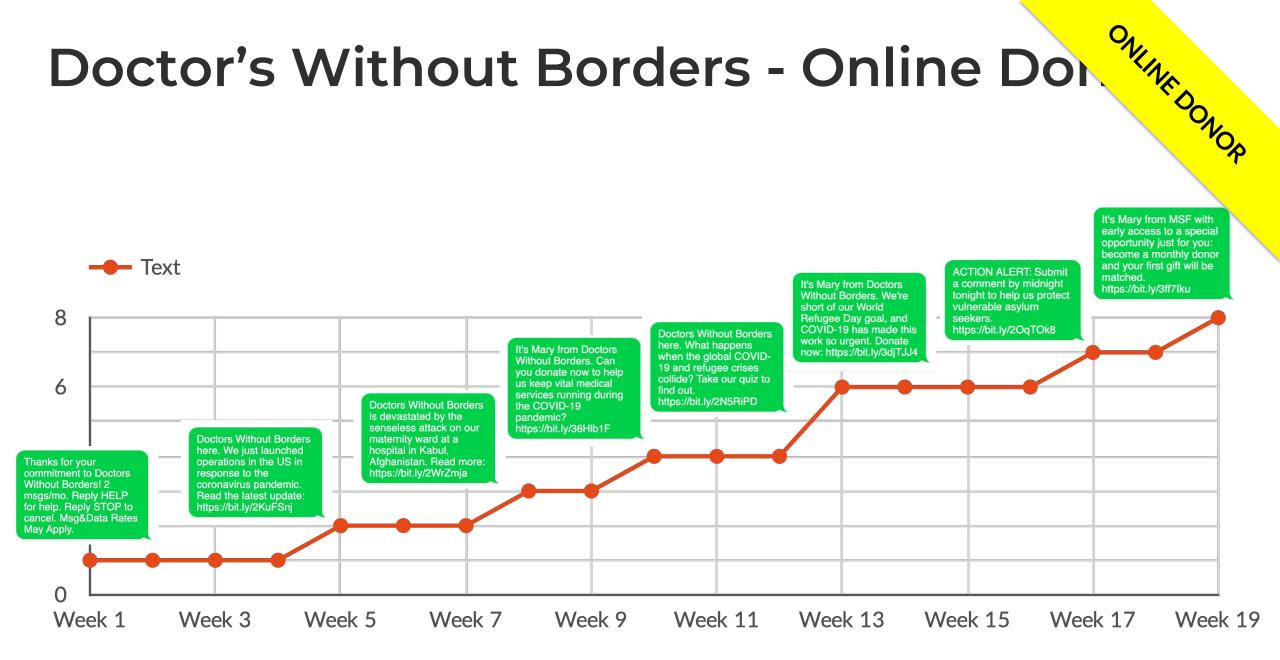

## Not This

kevin 11:39 AM

All but one organization that called the Postal donor were calling to determine gift designation. None of them said the words "Thank You"

## **But More Like This**

Call Log for