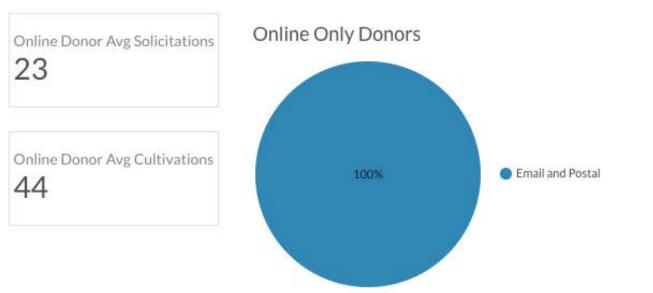

### ONLINE DONOR

#### Number of Messages by Channel and Donor Type

 The online donor received 10 times more messages than the offline donor

# Number of Messages by Type and by Donor

 Getting a lot less communications meant the offline donor received 5 times fewer solicitations as well as 5 times less cultivation messages