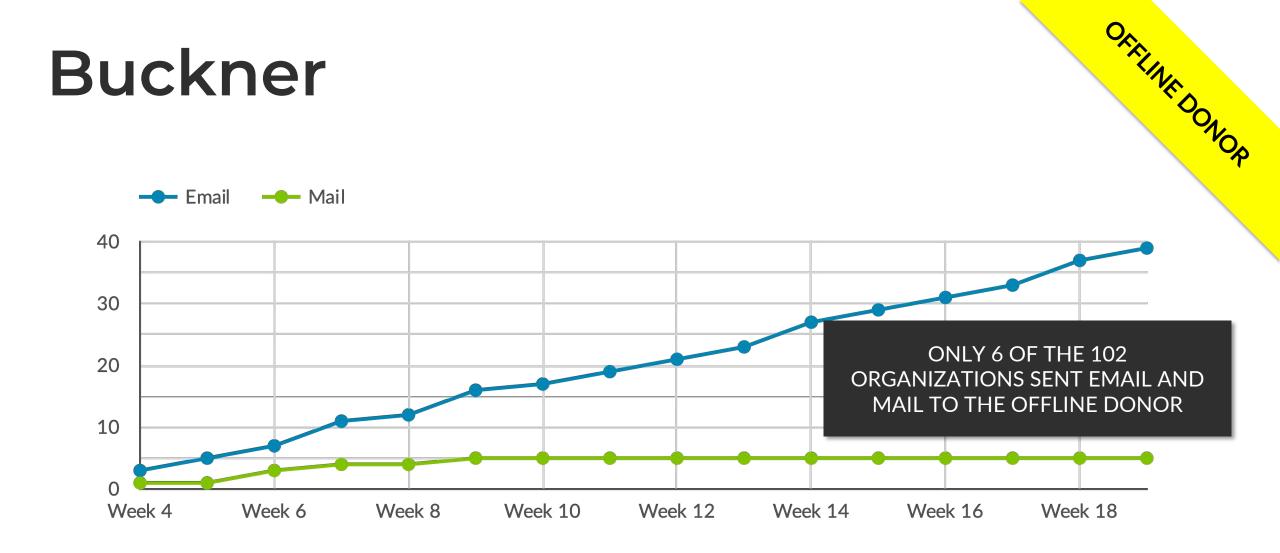

### The Lost Offline Donor Summary

- 20% of organizations didn't communicate to the offline donor at all in 4 months
- The offline donor information was received on average 10 days later than the online donor information
- 9 out of 10 didn't send the offline donor an email
- This resulted in 10 times less communication (5 times less cultivation and 5 times less solicitation as the cultivation ratio overall was similar)
- Just 6 of the 102 organizations communicated to the offline donor via email and through the mail