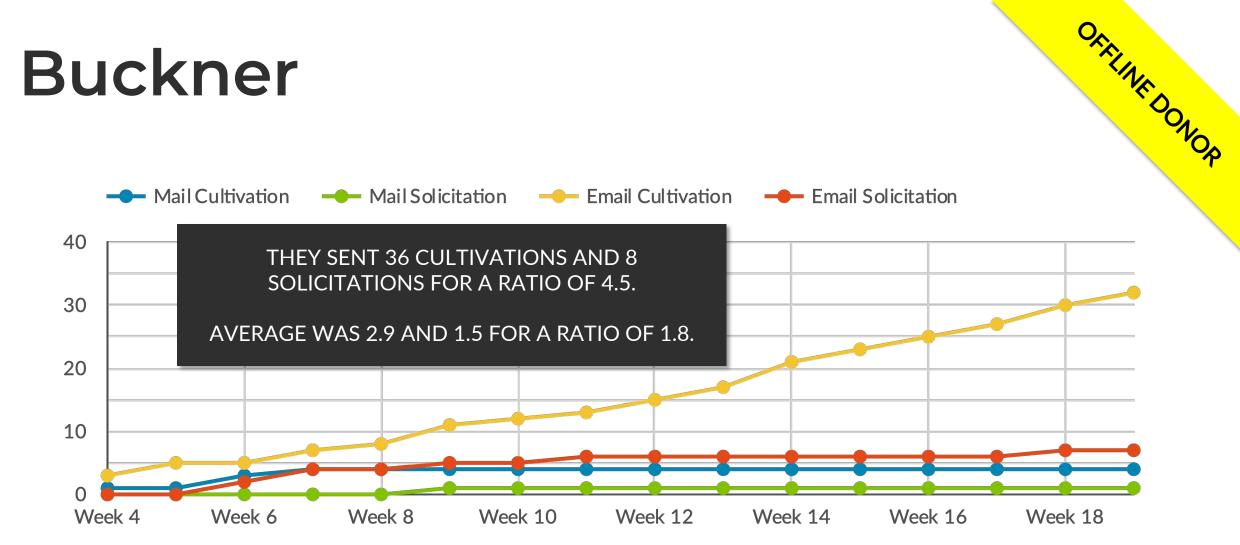

#### Number of Total Communications

**ONLINE DONOR** 

#### **OFFLINE DONOR**

THE OVERALL CULTIVATION RATIO WAS QUITE SIMILAR.

Which was the main driver between the huge gap in email volume