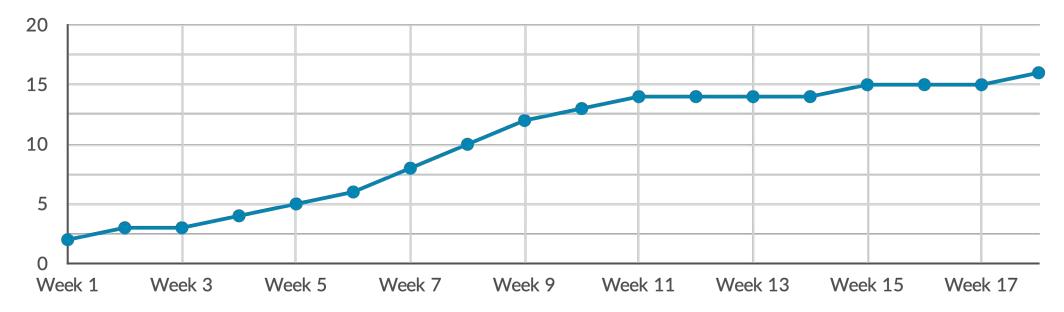

#### How many total emails have been sent each week?

Observation: The number of emails sent had been steadily increasing but other than a #GivingTuesdayNow and fiscal year-end spike has been levelling off.