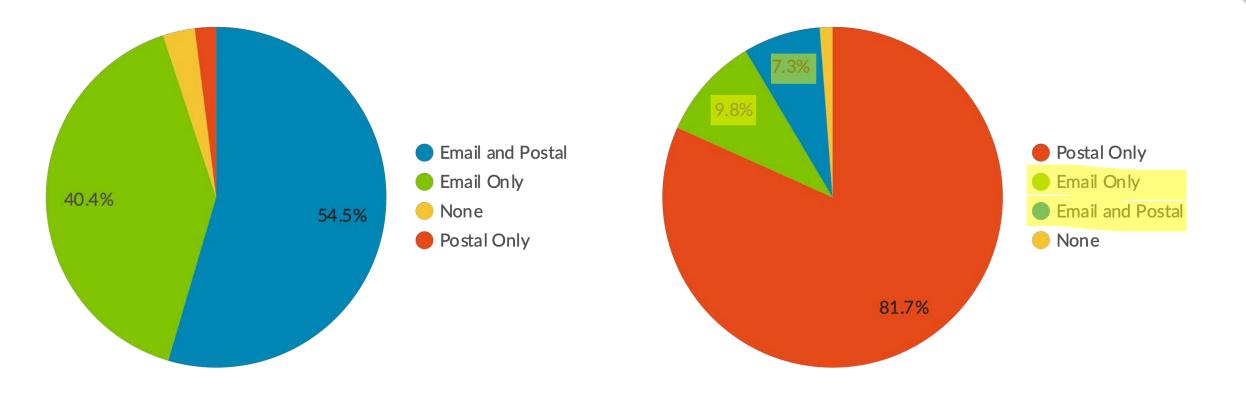

## Are Organizations Taking A Multi-channel Approach With Direct Mail Donors?

## 2 OUT OF 10 ORGANIZATIONS DID NOT COMMUNICATE TO THE OFFLINE DONOR AT ALL IN 4 MONTHS.

## JUST 3% OF ORGANIZATIONS SENT MESSAGES TO BOTH THE OFFLINE AND ONLINE DONOR VIA EMAIL AND THE MAIL.

## KEY FINDING #1 VERY FEW ORGANIZATIONS ARE COMMUNICATING TO THEIR SMALLER ONLINE AND OFFLINE DONORS IN MULTIPLE CHANNELS