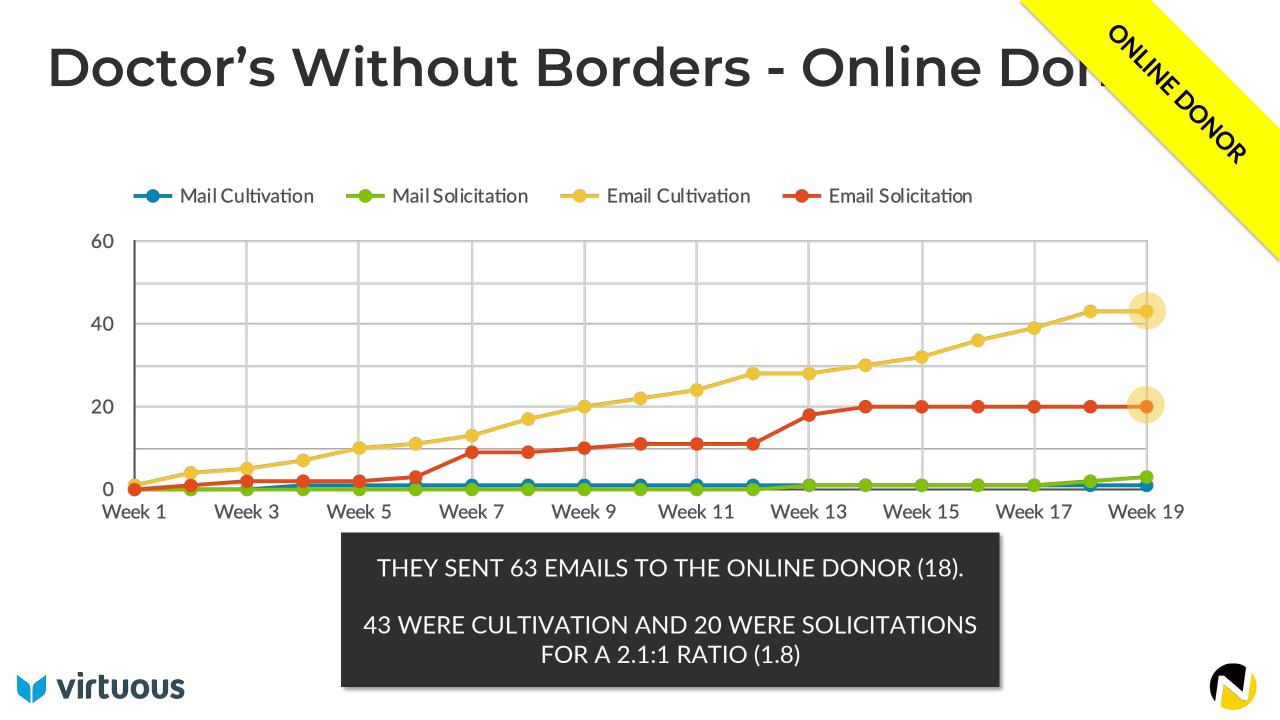

#### Number of Messages by Channel and Donor Type

 The online donor received 10 times more messages than the offline donor

# Number of Messages by Type and by Donor

 Getting a lot less communications meant the offline donor received 5 times fewer solicitations as well as 5 times less cultivation messages

#### **OFFLINE DONOR**

THE OVERALL CULTIVATION RATIO WAS QUITE SIMILAR.

Which was the main driver between the huge gap in email volume