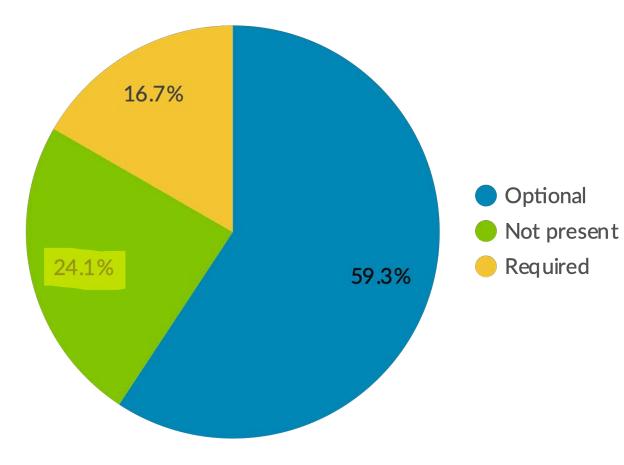

## BUT WHY?

 1 in 4 organizations did not have a way to collect phone number when giving online

### YOU DON'T MAKE 100% OF THE CALLS WHEN YOU DON'T HAVE A PHONE NUMBER.

- Wayne Gretzky\*

- But 76% still had our phone number
- And 17% required it from us