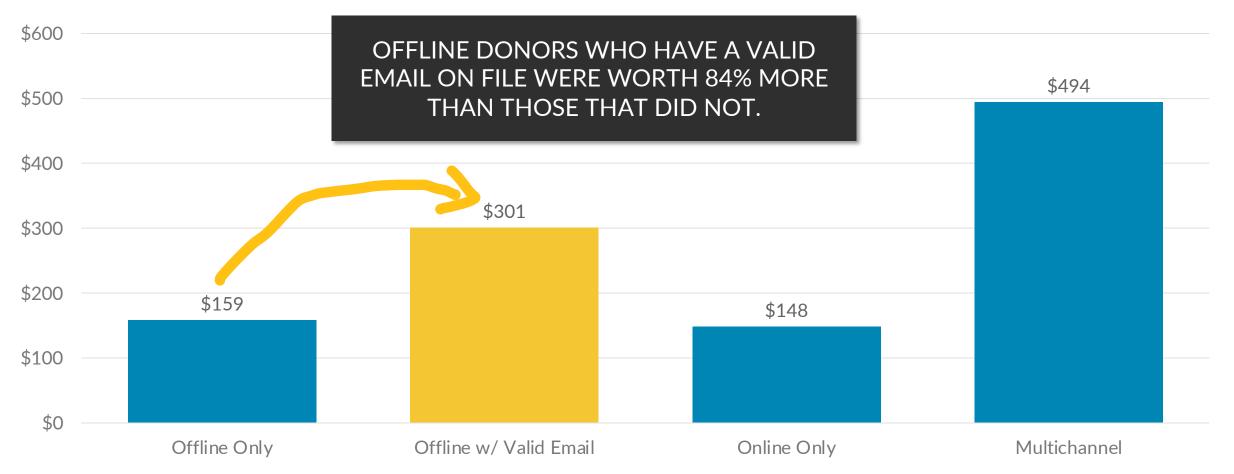

### Average Revenue per Donor by Channel Cohort

#### **virtuous**

Source: Analysis of 20 U.S. nonprofit organizations across verticals including faith, education, politics/advocacy, and health/human services