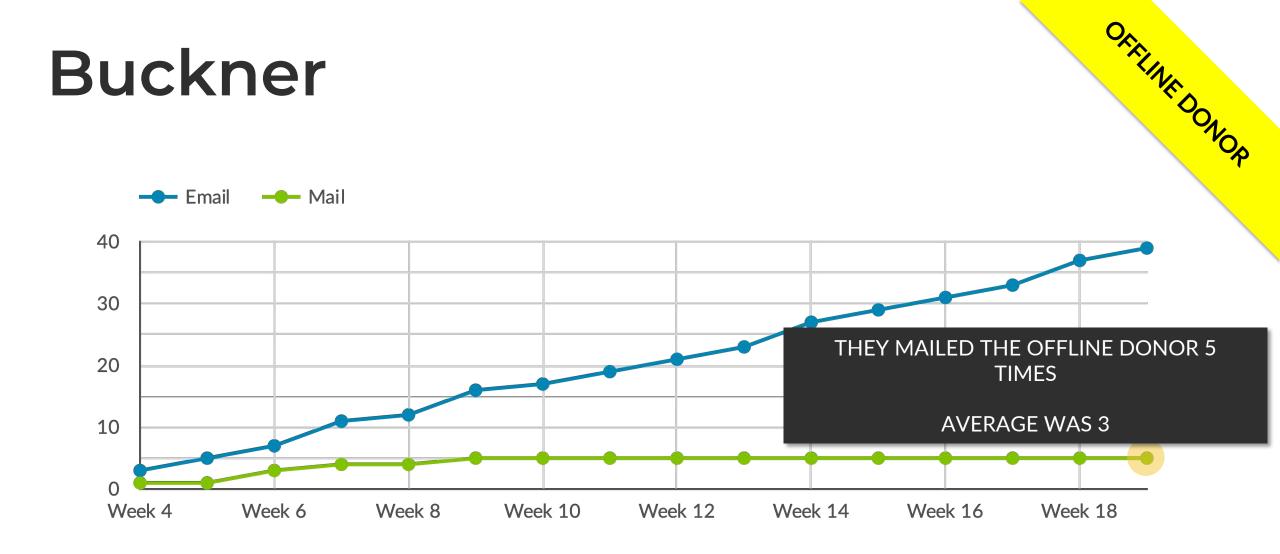

### 6 OUT OF 10 OF ORGANIZATIONS SENT ONLY1 COMMUNICATION THROUGH THE MAIL TO THE ONLINE DONOR.

## The Online Donor Opportunity

- 55% of organizations sent the online donor mail
- 95% of organizations sent the online donor an email (compared to 14% who emailed the offline donor)
- Only 30 organizations were 'single channel' communicators with the online donor (compared to 58 for the offline donor)
- 6 out of 10 organizations only mailed the online donor once in 4 months