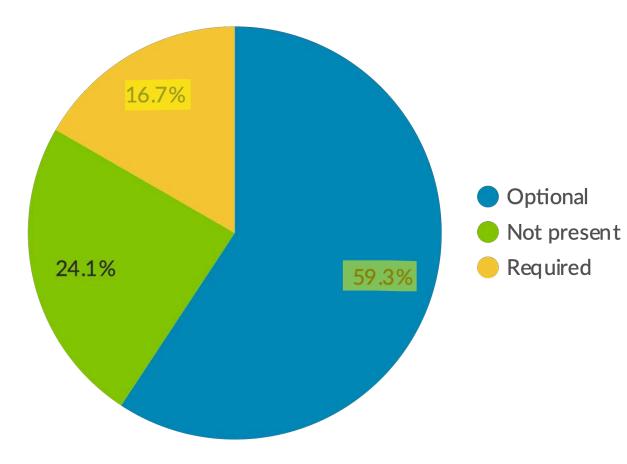

## BUT WHY?

 1 in 4 organizations did not have a way to collect phone number when giving online

### YOU DON'T MAKE 100% OF THE CALLS WHEN YOU DON'T HAVE A PHONE NUMBER.

- Wayne Gretzky\*

- But 76% still had our phone number
- And 17% required it from us