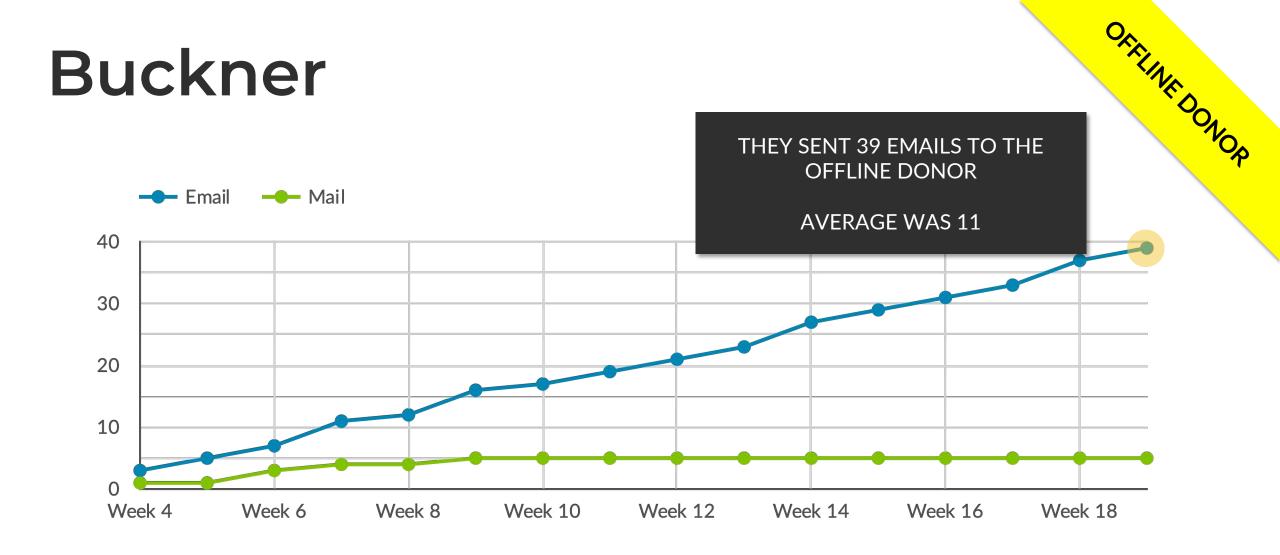

#### Number of Messages by Channel and Donor Type

 The online donor received 10 times more messages than the offline donor

## The Online Donor Opportunity

- 55% of organizations sent the online donor mail
- 95% of organizations sent the online donor an email (compared to 14% who emailed the offline donor)
- Only 30 organizations were 'single channel' communicators with the online donor (compared to 58 for the offline donor)
- 6 out of 10 organizations only mailed the online donor once in 4 months