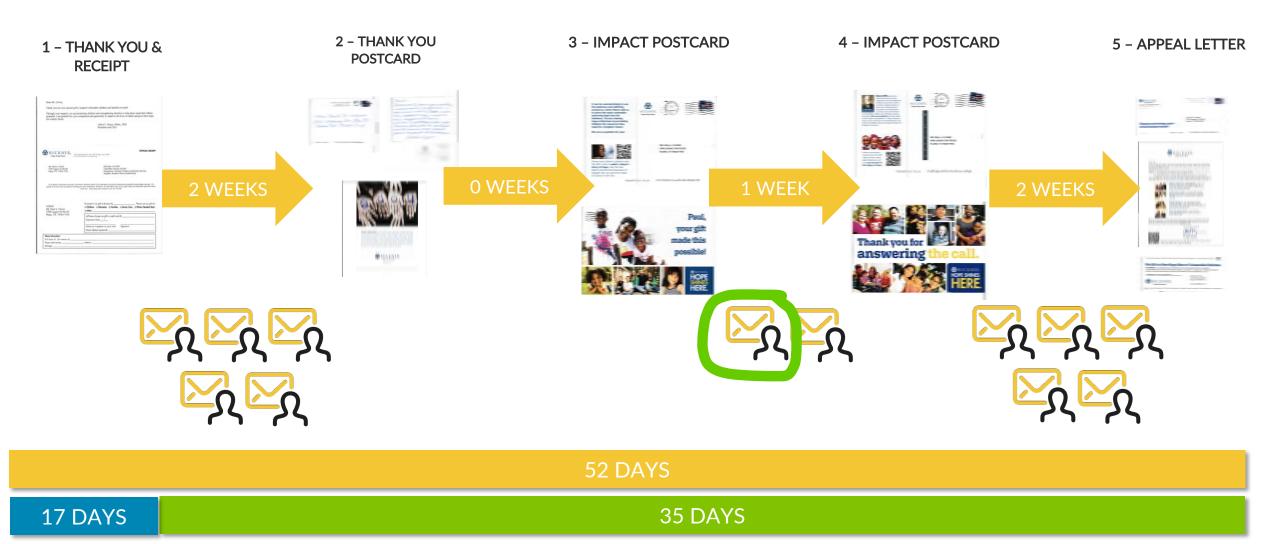

## AN OFFLINE ONLY DONOR JOURNEY

## 2 OUT OF 10 ORGANIZATIONS DID NOT COMMUNICATE TO THE OFFLINE DONOR AT ALL IN 4 MONTHS.

### 2 OUT OF 10 ORGANIZATIONS DID NOT COMMUNICATE TO THE OFFLINE DONOR AT ALL IN 4 MONTHS.