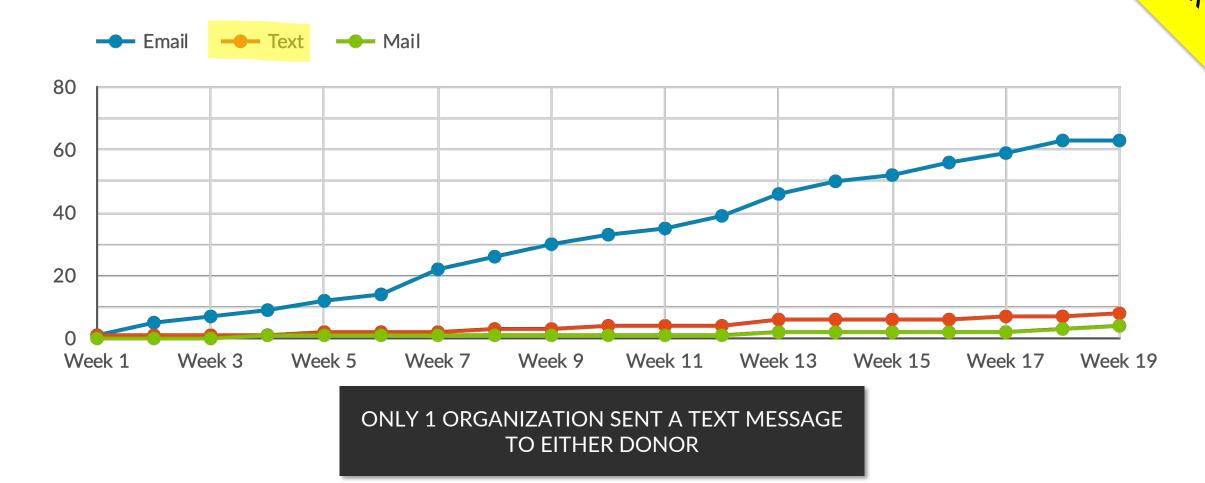

### 6 OUT OF 10 OF ORGANIZATIONS SENT ONLY1 COMMUNICATION THROUGH THE MAIL TO THE ONLINE DONOR.

### Number of Organizations Communicating by Channel

 Less than 10% of organizations left a voicemail for either the online or offline donor\* and just 1 organization out of the 102 sent a text message

## **The Underused Phone**

- Less than 10% of organizations called either donor
- Not all the calls left a voicemail or even said thanks
- Only 1 organization texted