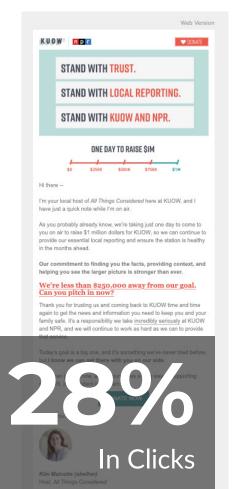

KUCW Pupel Sound Public Radio

Email Preferences | Privacy Policy

|     | Treatment Name     | Conv. Rate | Relative Difference | Confidence |
|-----|--------------------|------------|---------------------|------------|
| C:  | Control - Designed | 0.41%      |                     |            |
| 11: | Treatment - Plain  | 0.53%      | 26.8%               | 96.5%      |

This experiment has a required sample size of 25,388 in order to be valid. Since the experiment had a total sample size of 58,285, and the level of confidence is above 95% the experiment results are valid.