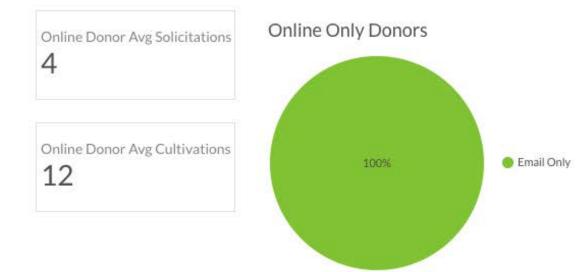

#### Number of Messages by Channel and Donor Type

 The online donor received 10 times more messages than the offline donor

# Number of Messages by Type and by Donor

 Getting a lot less communications meant the offline donor received 5 times fewer solicitations as well as 5 times less cultivation messages

#### Number of Total Communications

**ONLINE DONOR** 