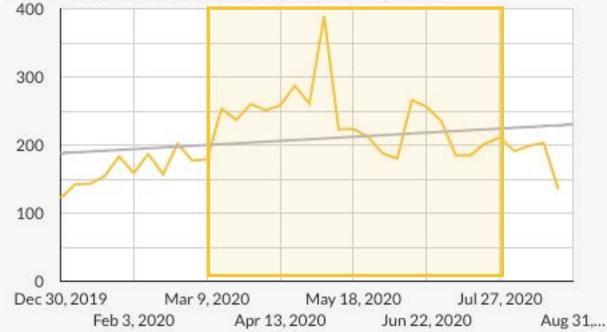

## EMAIL VOLUME IS UP IN 2020 AND WAY UP DURING THE RESEARCH TIME PERIOD.

#### How many total emails have been sent each week?

Observation: The number of emails sent had been steadily increasing but other than a #GivingTuesdayNow and fiscal year-end spike has been levelling off.