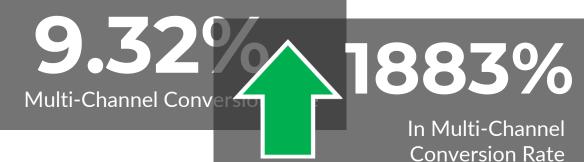

### Likelihood to Become a Multi-Channel Donor by Cohort

OFFLINE TO MULTI-CHANNEL

OFFLINE W/ EMAIL TO MULTI-CHANNEL

ONLNE TO MUTLI-CHANNEL

**0.47%** Multi-Channel Conversion Rate

**2.15%** Multi-Channel Conversion Rate