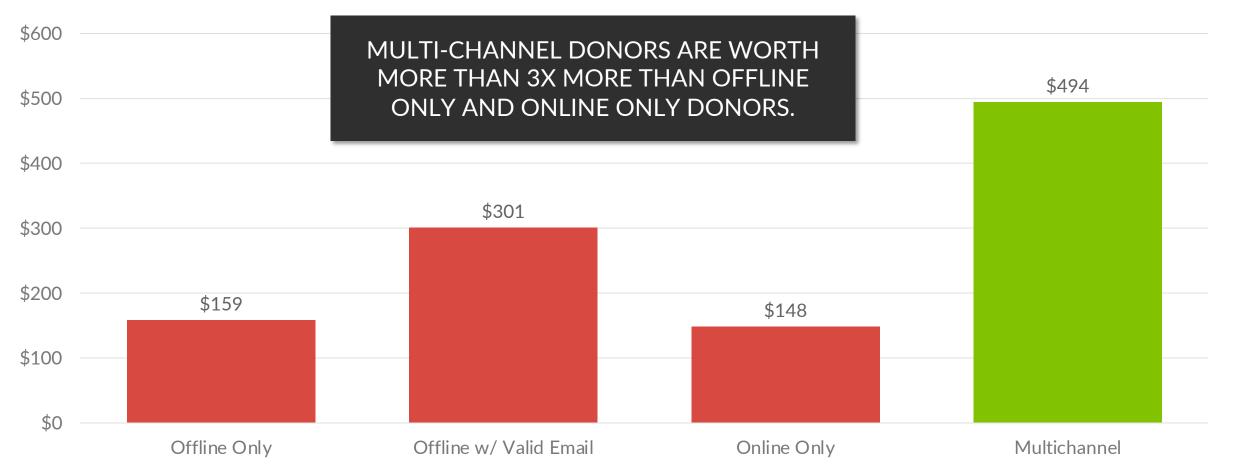

### Average Revenue per Donor by Channel Cohort

#### **virtuous**

Source: Analysis of 20 U.S. nonprofit organizations across verticals including faith, education, politics/advocacy, and health/human services