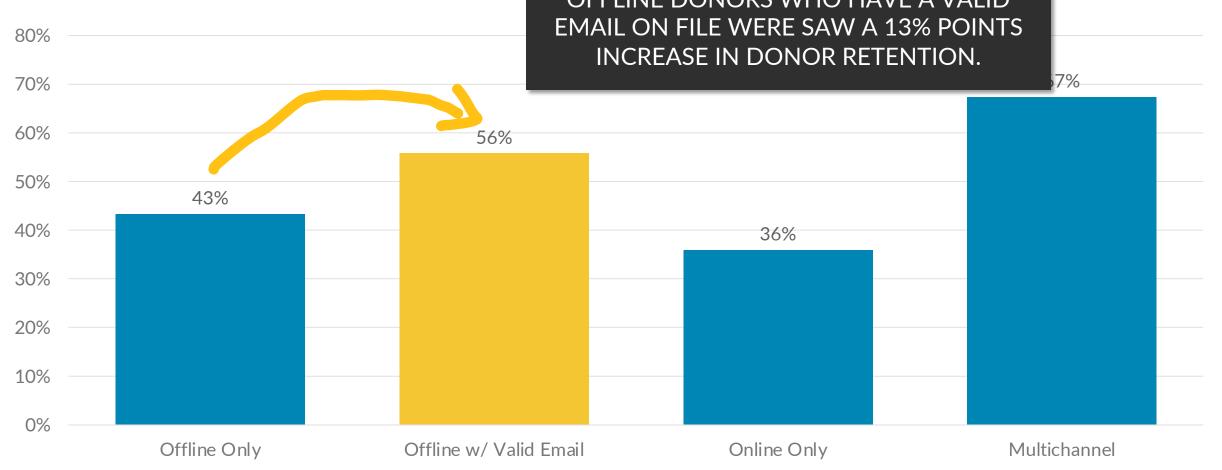

# IT'S NOT JUST GIVING IN A YEAR...

### Average Donor Retention by Channel Cohort MULTI-CHANNEL DONORS WERE

**RETAINED 24% POINTS MORE THAN** 80% OFFLINE ONLY DONORS AND 31% MORE THAN ONLINE ONLY DONORS. 67% 70% 60% 56% 50% 43% 40% 36% 30% 20% 10% 0% Offline Only Offline w/ Valid Email Multichannel Online Only

#### **virtuous**

Source: Analysis of 20 U.S. nonprofit organizations across verticals including faith, education, politics/advocacy, and health/human services