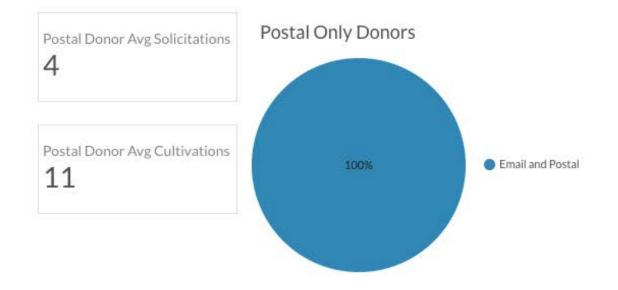

#### Number of Messages by Channel and Donor Type

 The online donor received 10 times more messages than the offline donor

# Number of Messages by Type and by Donor

 Getting a lot less communications meant the offline donor received 5 times fewer solicitations as well as 5 times less cultivation messages

#### **OFFLINE DONOR**

THE OVERALL CULTIVATION RATIO WAS QUITE SIMILAR.

Which was the main driver between the huge gap in email volume