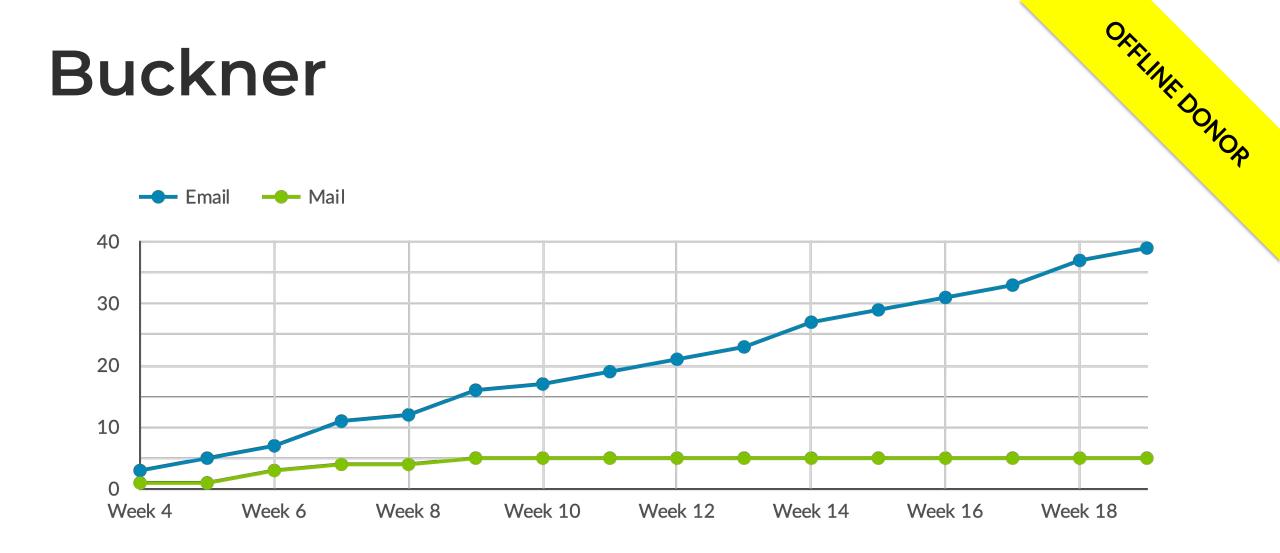

#### Number of Messages by Channel and Donor Type

 The online donor received 10 times more messages than the offline donor

# Number of Messages by Type and by Donor

 Getting a lot less communications meant the offline donor received 5 times fewer solicitations as well as 5 times less cultivation messages

#### **OFFLINE DONOR**

THE OVERALL CULTIVATION RATIO WAS QUITE SIMILAR.

Which was the main driver between the huge gap in email volume