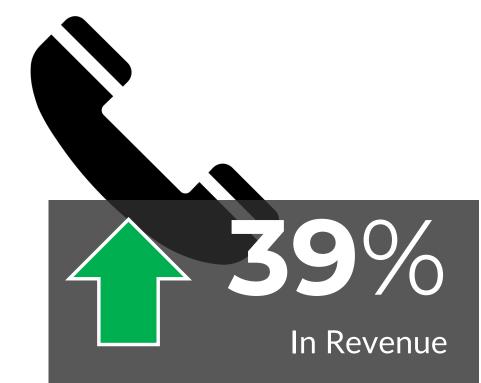

### Bloomerang Analysis of Thank You Calls Within 90 Days of 1<sup>st</sup> Gift

NO THANK YOU CALL

**1+ THANK YOU CALL** 8% pts In Donor Retention 00%In 2<sup>nd</sup> Gift Avg. Gift 205 Days Quicker to 2<sup>nd</sup>