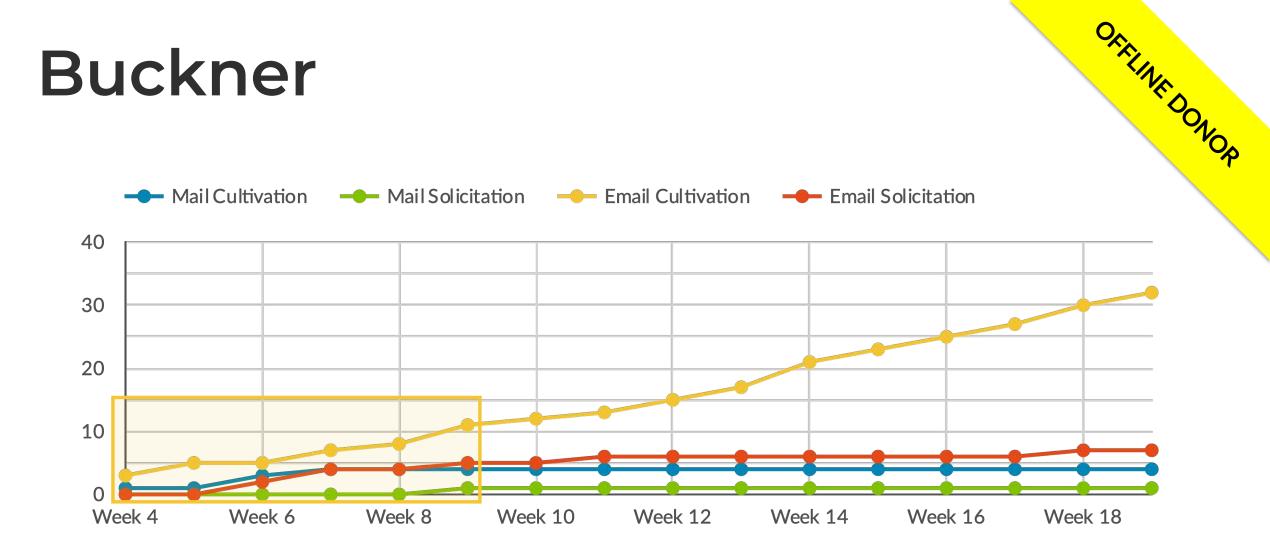

#### Number of Total Communications

**ONLINE DONOR** 

#### **OFFLINE DONOR**

THE OVERALL CULTIVATION RATIO WAS QUITE SIMILAR.

Which was the main driver between the huge gap in email volume