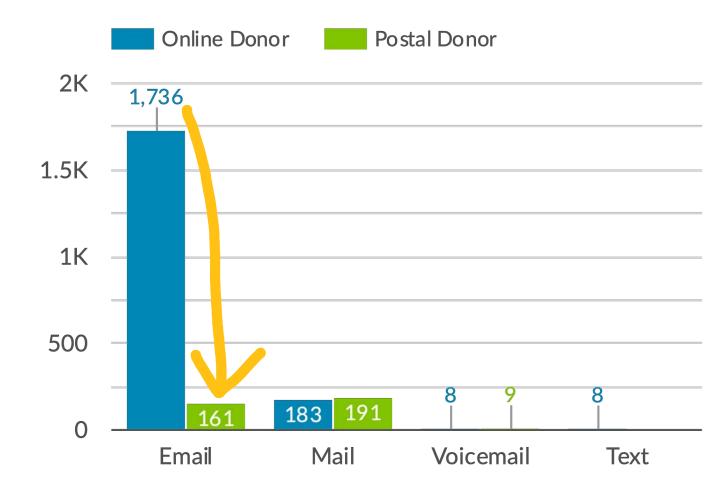

#### Number of Messages by Channel and Donor Type

 The online donor received 10 times more messages than the offline donor

# Number of Messages by Type and by Donor

 Getting a lot less communications meant the offline donor received 5 times fewer solicitations as well as 5 times less cultivation messages

## The Online Donor Opportunity

- 55% of organizations sent the online donor mail
- 95% of organizations sent the online donor an email (compared to 14% who emailed the offline donor)
- Only 30 organizations were 'single channel' communicators with the online donor (compared to 58 for the offline donor)
- 6 out of 10 organizations only mailed the online donor once in 4 months