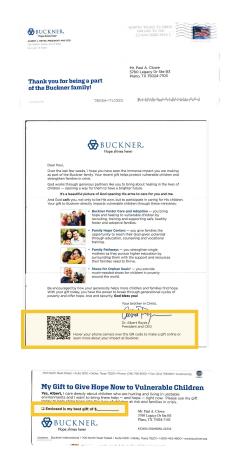

#### **virtuous**

- 87% of appeals were a Personal Letter, 9% were Newsletters, 2% were a Pamphlet only, and 2% were a Newsletter & Personal Letter
- 98% of appeals primarily asked for a one-time gift
- 87% had no premium, 9% had a 'backend' premium, 4% had a 'front-end' premium