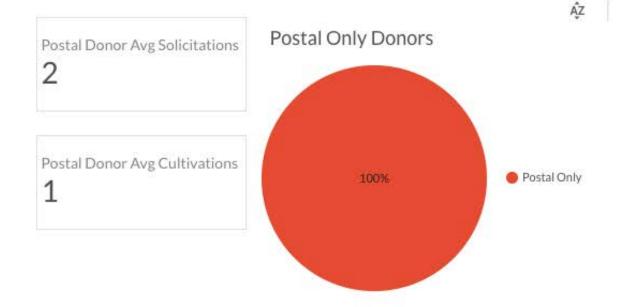

### **OFFLINE DONOR**

#### Number of Messages by Channel and Donor Type

 The online donor received 10 times more messages than the offline donor

# Number of Messages by Type and by Donor

 Getting a lot less communications meant the offline donor received 5 times fewer solicitations as well as 5 times less cultivation messages