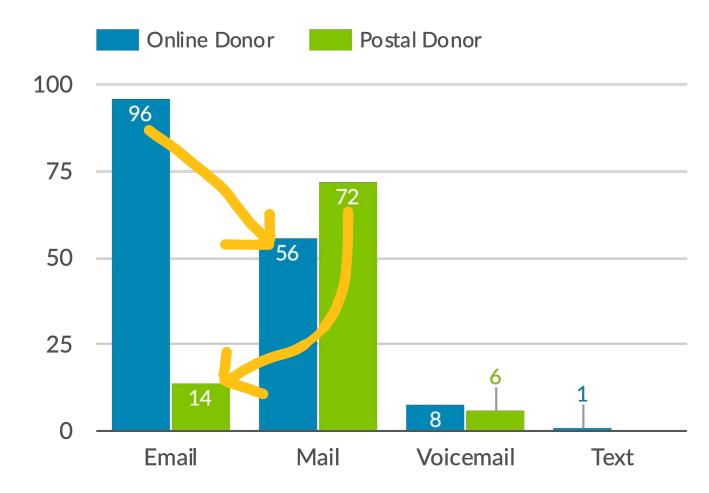

#### Number of Messages by Channel and Donor Type

 The online donor received 10 times more messages than the offline donor

# Number of Messages by Type and by Donor

 Getting a lot less communications meant the offline donor received 5 times fewer solicitations as well as 5 times less cultivation messages