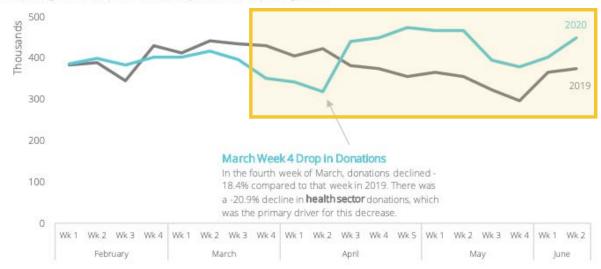

## EMAIL VOLUME IS UP IN 2020 AND WAY UP DURING THE RESEARCH TIME PERIOD.

#### How many total emails have been sent each week?

Observation: The number of emails sent had been steadily increasing but other than a #GivingTuesdayNow and fiscal year-end spike has been levelling off.

## DIRECT MAIL DONATIONS WERE UP 4.9% AND MUCH HIGHER IN THE RESEARCH PERIOD.

#### NONPROFIT INDUSTRY WEEKLY YEAR-OVER-YEAR COMPARISON

#### TOTAL DONATIONS | Weekly Year-Over-Year Comparison

Comparing donations processed weekly within this reporting period