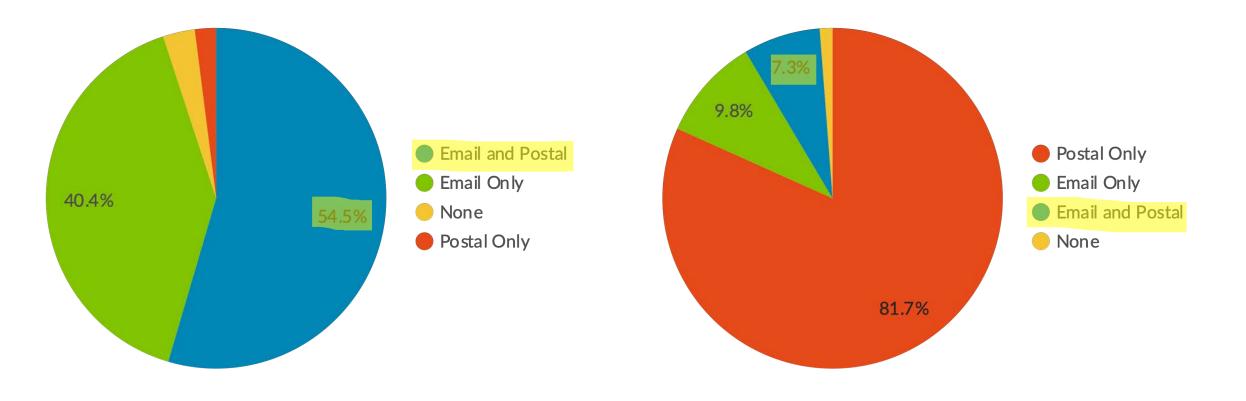

# What About Those Poll Results?

Do you take a multi-channel approach with direct mail donors (meaning you communicate to both online and offline donors in other channels)? 60% 73% OF "BIG" NONPROFITS SAY THEY SEND EMAIL TO DIRECT MAIL DONORS AND 42% OF "SMALL" NONPROFITS DO. 40% 30% 20% Yes, we send email communication to direct Yes, we send email communication to direct. Yes, we send direct mail to online donors mail donors AND we send direct mail to mail donors online donors ■% Small ■% Big virtuous Source: The 2020 Small Nonprofit Fundraising Benchmark n = 1222 (926 < \$1M, 296 > \$1M)

## Are Organizations Taking A Multi-channel Approach With Direct Mail Donors?

### ONLINE DONOR

### **OFFLINE DONOR**