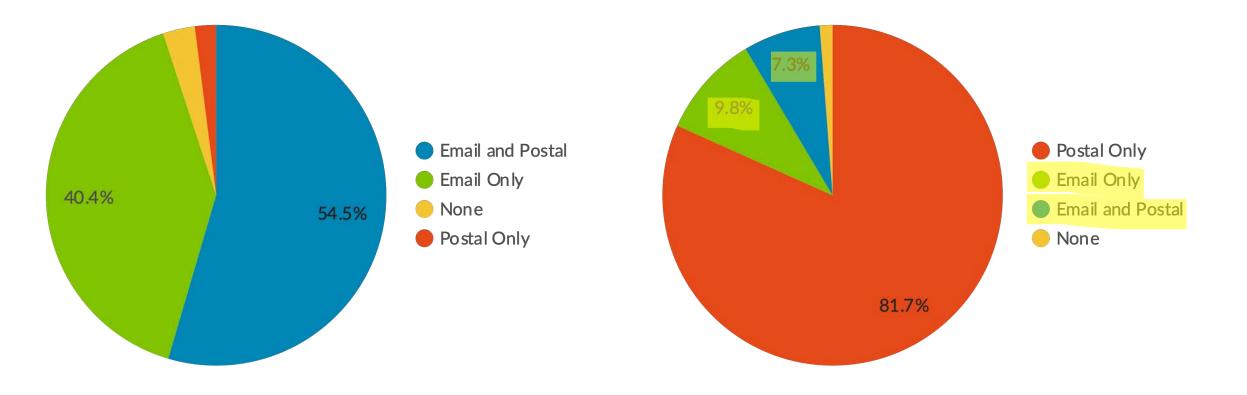

## Do you take a multi-channel approach with your donors (meaning you communicate to both online and offline donors in other channels)?

Do you take a multi-channel approach with your donors (meaning you communicate to both online and offline donors in other channels)?

Source: The 2020 Small Nonprofit Fundraising Benchmark

virtuous

Do you take a multi-channel approach with direct mail donors (meaning you communicate to both online and offline donors in other channels)?

■% Small ■% Big

### Virtuous

Source: The 2020 Small Nonprofit Fundraising Benchmark