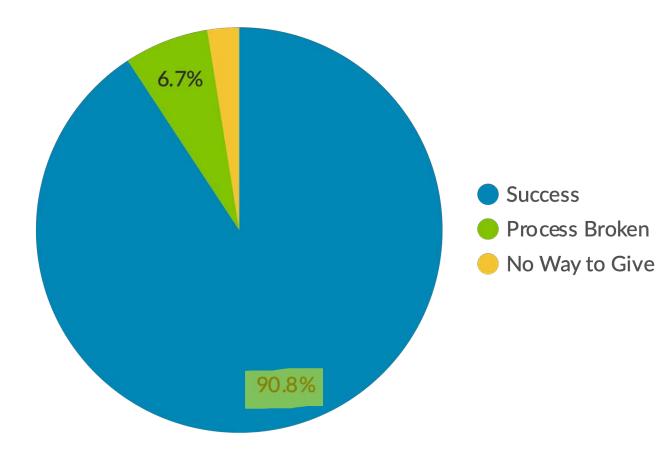

## BUT WHY?

 1 in 4 organizations did not have a way to collect phone number when giving online

### YOU DON'T MAKE 100% OF THE CALLS WHEN YOU DON'T HAVE A PHONE NUMBER.

- Wayne Gretzky\*

- But 76% still had our phone number
- And 17% required it from us