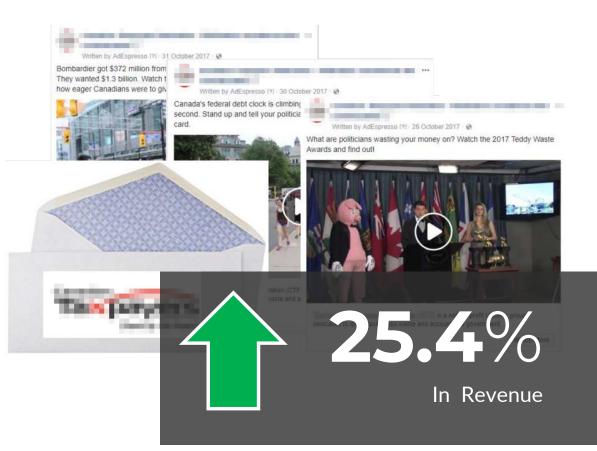

### 3 NON ITS **How Increasing Cultivation Impacts Revenue** CONTROL TREATMENT 80% In Avg. Engagement

#### **virtuous**

\* Revenue increase has 98% LoC but has not yet reached statistically significant sample size

N

In Donors

21%

In Revenue\*

#### With Additional Cultivation

|  | <b>42%</b><br>In Online Revenue |
|--|---------------------------------|
|  | <b>54%</b> In Engagement        |

514011