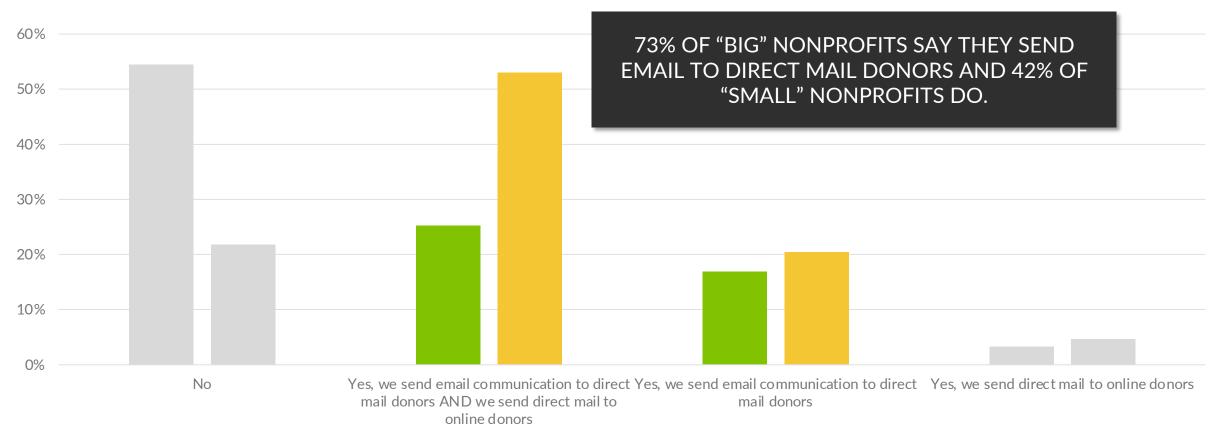

# What About Those Poll Results?

Do you take a multi-channel approach with direct mail donors (meaning you communicate to both online and offline donors in other channels)? 60% 73% OF "BIG" NONPROFITS SAY THEY SEND EMAIL TO DIRECT MAIL DONORS AND 42% OF "SMALL" NONPROFITS DO. 40% 30% 20% Yes, we send email communication to direct Yes, we send email communication to direct. Yes, we send direct mail to online donors mail donors AND we send direct mail to mail donors online donors ■% Small ■% Big virtuous Source: The 2020 Small Nonprofit Fundraising Benchmark n = 1222 (926 < \$1M, 296 > \$1M)