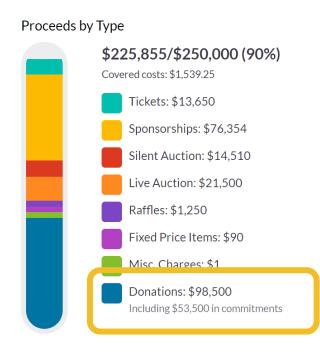

#### \$225,855/\$250,000 (90%) Covered costs: \$1,539.25 Tickets: \$13,650 Sponsorships: \$76,354 Silent Auction: \$14,510 Live Auction: \$21,500 Raffles: \$1,250 Fixed Price Items: \$90 Misc. Charges: \$1 Donations: \$98,500 Including \$53,500 in commitments