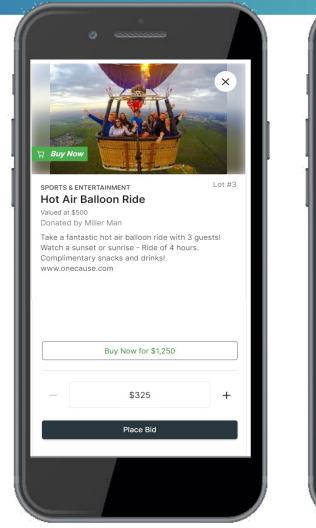

### **Auctions: Creation & Lot Management**

- 1. Items donated > Lots sold
  - 1. Add Items or add Lots
  - 2. Edit on either level
- 2. Multiple Auctions (before/during/after)
- 3. Draft mode
- 4. Bidder experience

### **Auctions: Creation & Lot Management**

- 1. Items donated
  - Add Items 1.
  - 2. Edit on eith
- 2. Multiple Aucti (before/during
- 3. Draft mode

Details

Bidder experie 4.

|                                                                              | Lot Photos                          |                                                                 |          |                 |                  |                           |  |
|------------------------------------------------------------------------------|-------------------------------------|-----------------------------------------------------------------|----------|-----------------|------------------|---------------------------|--|
| ns donated > Lots sold<br>Add Items or add Lots                              | Click a photo to select i           | it as the Lot's primary photo. The st photo your supporters see |          |                 |                  |                           |  |
| Edit on either level                                                         |                                     |                                                                 | Att SHE  | <i>"</i>        |                  |                           |  |
| tiple Auctions<br>ore/during/after)                                          |                                     |                                                                 |          |                 |                  |                           |  |
| ore/ during/ arter/                                                          |                                     |                                                                 | Auctions |                 |                  | $\equiv_+$ Create Auction |  |
| ft mode                                                                      |                                     | Live Auc                                                        | tion     | Live [2 Lot:    | s] 🕒 Add New Lot | :                         |  |
| der experience                                                               |                                     | 2022 Silent Auction                                             |          | Silent [55 Lots | S] 🛨 Add New Lot | :                         |  |
|                                                                              |                                     | Silent Auction pre-event                                        |          | Silent [33 Lot  | S] + Add New Lot | :                         |  |
| tails                                                                        |                                     |                                                                 | Draft    |                 |                  |                           |  |
| Lots are not visible to the supporter in a "draft" status. Change the status | s above to "ready" for the supporte | r to view.                                                      | Ready    |                 |                  |                           |  |
| an are the detaile that your avects will accoud                              | han hidding on this ou              | ation lat                                                       |          |                 |                  |                           |  |
|                                                                              |                                     |                                                                 |          |                 | NAVAR            |                           |  |