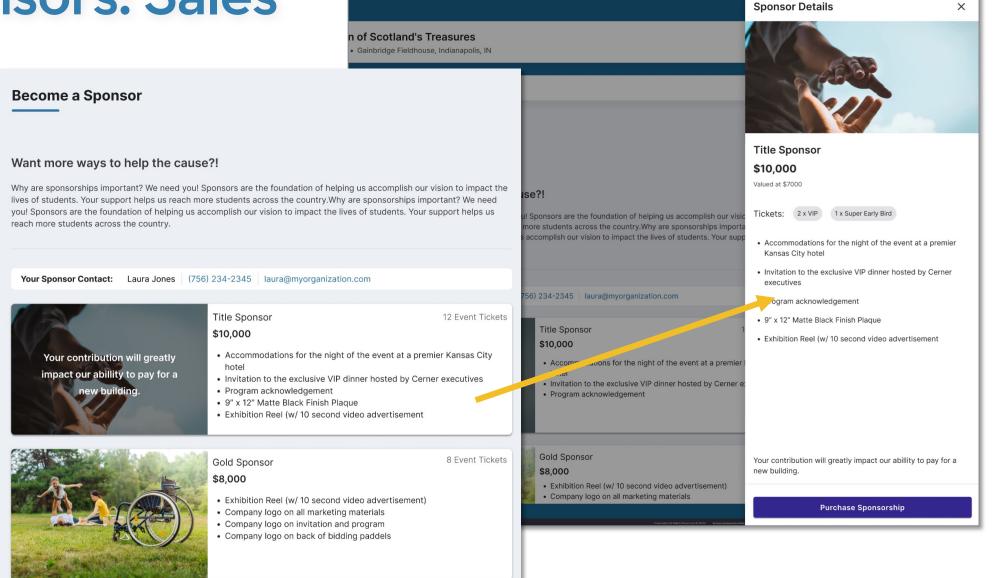

### **Sponsors: Sales**

- 1. Sponsorship Payments
- 2. In-Kind Items
- 3. Tickets

Sponsorship Sales

\$15,000

\$5,000

\$11,234

**Tickets** Comped

10

#### Sponsors: Sales