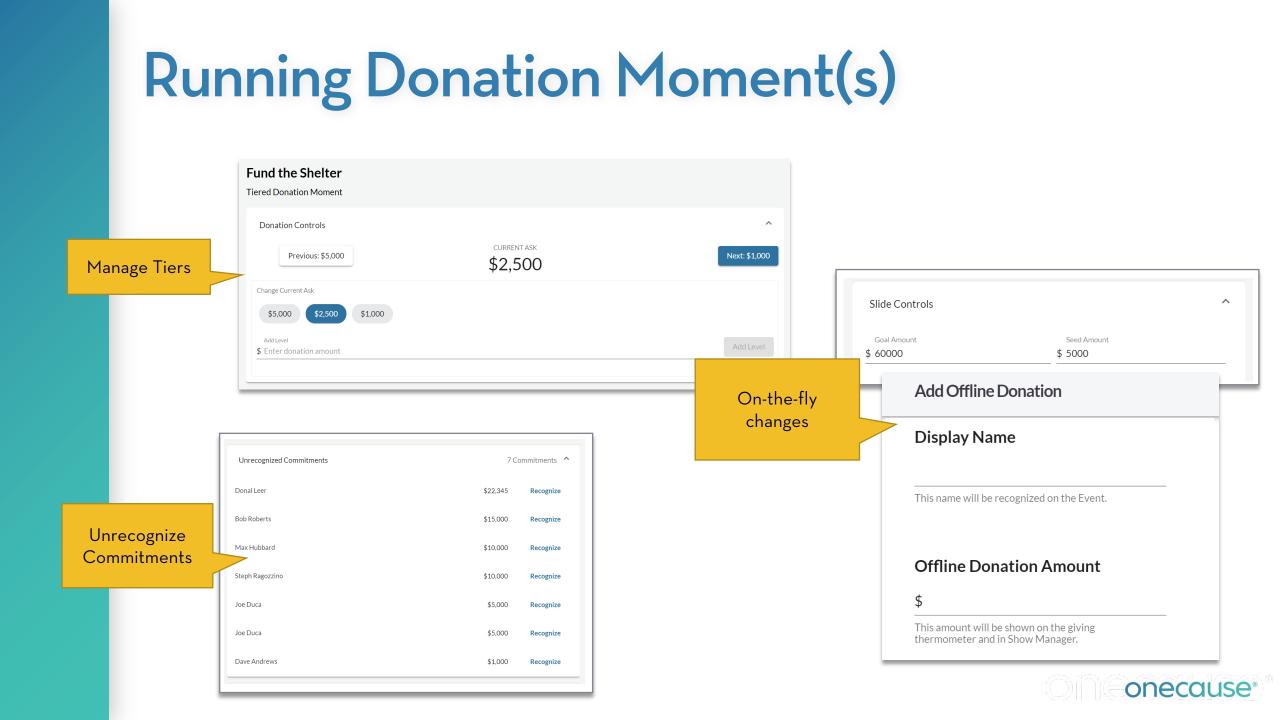

## Helping Your Auctioneer: Donations

- 1. Run Tiers
- 2. Add new Tiers
- 3. Give at any level

\$500

\$500

\$1.000

 $\mathbf{h}$ 

Confide

7:37PM

7:37PM 7:37PM

4. Confidence Monitor

Donor Details
Betty Brown

**Craig Carlson** 

Deena Davis

| Donation Controls                     |                       | ^                 |
|---------------------------------------|-----------------------|-------------------|
| Previous: \$1,000                     | current ask<br>Custom |                   |
| Change Current Ask                    |                       |                   |
| \$10,000 \$5,000 \$2,500              | \$1,000 Custom        |                   |
| Add Level<br>\$ Enter donation amount |                       | Add Level         |
| ·                                     |                       |                   |
| Slide Controls                        |                       |                   |
| Goal Amount                           | \$60,000              | Thank You Donors! |
| \$ 50000                              |                       | Andrea Anderson   |
|                                       | \$43,500              | Betty Brown       |
|                                       |                       | Curtis Carlson    |
|                                       |                       | Deena Davis       |
| _                                     |                       | Decha Davis       |
|                                       |                       | Ernestine Early   |
|                                       |                       |                   |