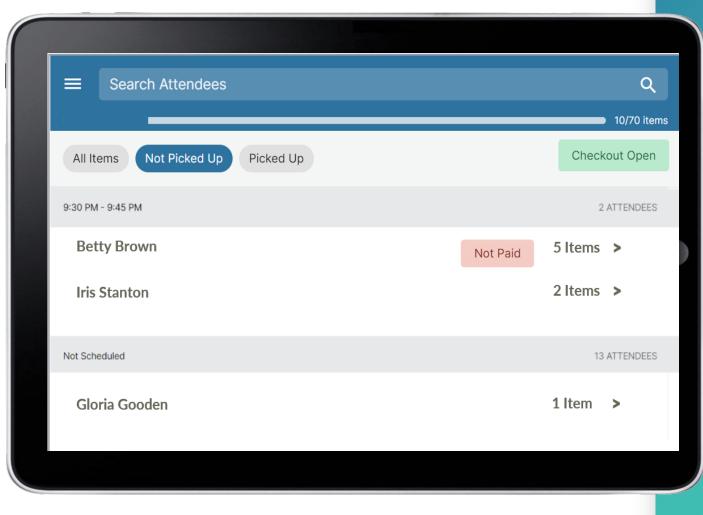

### **Check-out & Pick-Up**

### **Check-out & Pick-Up**

**Item Pick Up** X Please review the pick up options for your items below and let the organization know how you'd like to receive your items. 7-Piece Wine Bar Set \$165.00 THESE NOW HE Lot 2 ITEMS IN LOT 7-Piece Wine Bar Set x1 ( Later