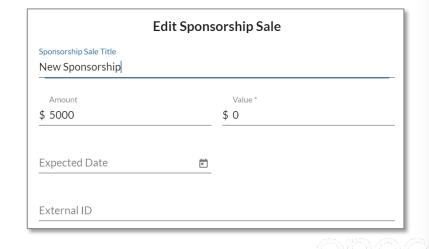

### **Sponsors: Sales**

- 1. Sponsorship Payments
- 2. In-Kind Items
- 3. Tickets

Sponsorship Sales

\$15,000

\$5,000

\$11,234

**Tickets** Comped

10

#### Sponsors: Sales

#### Add Sponsorshi

Conta

| Sponsorship Sale Title | Sponso | rship | Sale | Title |
|------------------------|--------|-------|------|-------|
|------------------------|--------|-------|------|-------|

| Gold Sponsorship  |   |          |
|-------------------|---|----------|
| Amount            |   | Valu     |
| \$ 10000          |   | \$<br>10 |
| Expected Date     |   |          |
| 12/8/2022         | Ē |          |
| External ID       |   |          |
| Invoice #22-15846 |   |          |
|                   |   |          |
| Cancel            |   | <br>Sa   |
|                   |   |          |
|                   |   |          |