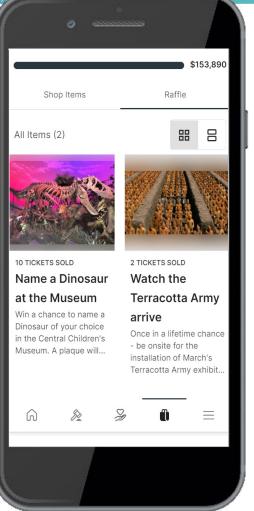

### Fixed Price & Raffle

- 1. Public or volunteer-only
- 2. Require payment
- 3. Restrict payment types

| Volunteer Raffle Sales (i) What's a payment restriction?                           |
|------------------------------------------------------------------------------------|
| Raffle tickets sold through an event tool can be limited to specific payment types |
| O My raffle does not have payment restrictions                                     |
| My raffle has payment restrictions                                                 |
| Pay for raffle by credit card/debit cards                                          |
| Pay for raffle by cash                                                             |
| Pay for raffle by check                                                            |
| Pay for raffle by other                                                            |
|                                                                                    |