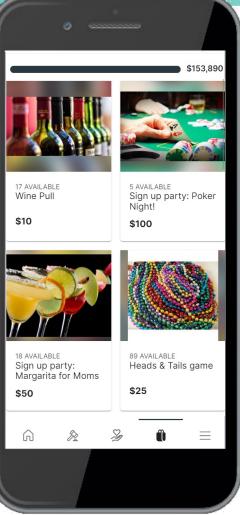

### Fixed Price & Raffle

- 1. Public or volunteer-only
- 2. Require payment
- 3. Restrict payment types

| Volunteer Raffle Sales (i) What's a payment restriction?                           |
|------------------------------------------------------------------------------------|
| Raffle tickets sold through an event tool can be limited to specific payment types |
| O My raffle does not have payment restrictions                                     |
| My raffle has payment restrictions                                                 |
| Pay for raffle by credit card/debit cards                                          |
| Pay for raffle by cash                                                             |
| Pay for raffle by check                                                            |
| Pay for raffle by other                                                            |
|                                                                                    |