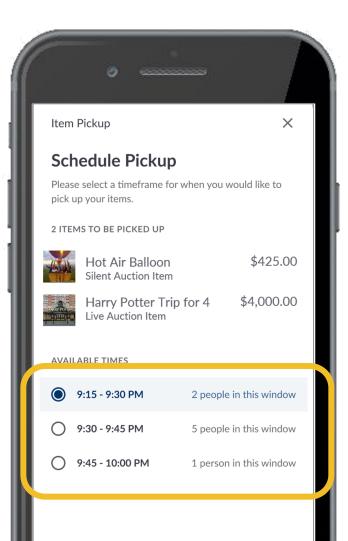

### **Check-out & Pick-Up**

### **Check-out & Pick-Up**

**Item Pick Up** X Please review the pick up options for your items below and let the organization know how you'd like to receive your items. 7-Piece Wine Bar Set \$165.00 THESE NOW HE Lot 2 ITEMS IN LOT 7-Piece Wine Bar Set x1 ( Later