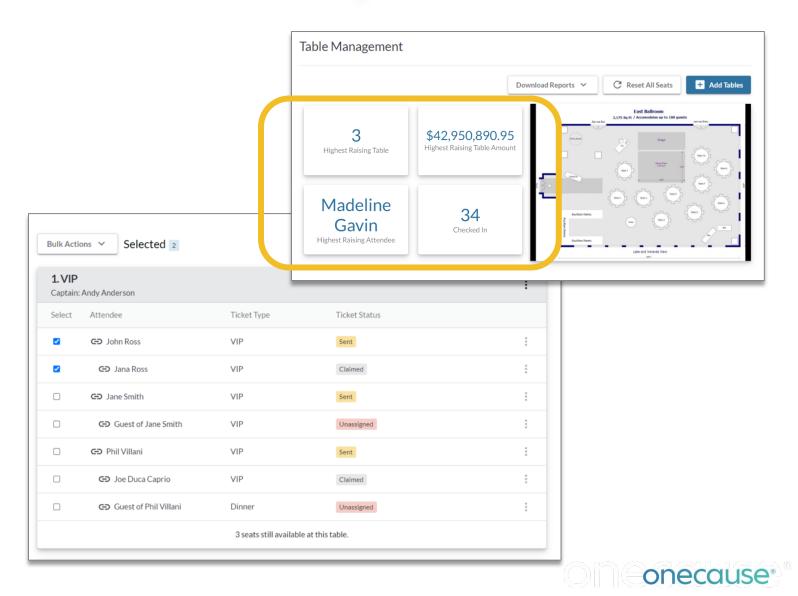

### **Table Management & Competition**

- 1. Adding Tables
- 2. Seating
- 3. Grouping

|                           |                        |                       |                            |                 | Download Rep |                                                                                                                                                                                                                                                                                                                                                                                                                                                                                                                                                                                                                                                                                                                                                                                                                                                                                                                                                                                                                                                                                                                                                                                                                                                                                                                                                                                                                                                                                                                                                                                                                                                                                                                                                                                                                                                                                                                                                                                                                                                                                                                                |
|---------------------------|------------------------|-----------------------|----------------------------|-----------------|--------------|--------------------------------------------------------------------------------------------------------------------------------------------------------------------------------------------------------------------------------------------------------------------------------------------------------------------------------------------------------------------------------------------------------------------------------------------------------------------------------------------------------------------------------------------------------------------------------------------------------------------------------------------------------------------------------------------------------------------------------------------------------------------------------------------------------------------------------------------------------------------------------------------------------------------------------------------------------------------------------------------------------------------------------------------------------------------------------------------------------------------------------------------------------------------------------------------------------------------------------------------------------------------------------------------------------------------------------------------------------------------------------------------------------------------------------------------------------------------------------------------------------------------------------------------------------------------------------------------------------------------------------------------------------------------------------------------------------------------------------------------------------------------------------------------------------------------------------------------------------------------------------------------------------------------------------------------------------------------------------------------------------------------------------------------------------------------------------------------------------------------------------|
|                           |                        |                       | 21<br>Seated               | 22<br>Unseated  |              | L375 5( H) / Accounting up to 130 punts area training of the second seco |
| Bulk Acti                 | Selected 2             |                       | s                          | 0               | ( <u>}</u> - |                                                                                                                                                                                                                                                                                                                                                                                                                                                                                                                                                                                                                                                                                                                                                                                                                                                                                                                                                                                                                                                                                                                                                                                                                                                                                                                                                                                                                                                                                                                                                                                                                                                                                                                                                                                                                                                                                                                                                                                                                                                                                                                                |
| <b>1. VIP</b><br>Captain: | : Andy Anderson        |                       | 1/20<br>Tables at Capacity | 3<br>Checked In |              | Autor Inny<br>Autor Inny<br>Like ad Vanda Ver                                                                                                                                                                                                                                                                                                                                                                                                                                                                                                                                                                                                                                                                                                                                                                                                                                                                                                                                                                                                                                                                                                                                                                                                                                                                                                                                                                                                                                                                                                                                                                                                                                                                                                                                                                                                                                                                                                                                                                                                                                                                                  |
| Select                    | Attendee               | Ticket Type           |                            |                 | _            | er.                                                                                                                                                                                                                                                                                                                                                                                                                                                                                                                                                                                                                                                                                                                                                                                                                                                                                                                                                                                                                                                                                                                                                                                                                                                                                                                                                                                                                                                                                                                                                                                                                                                                                                                                                                                                                                                                                                                                                                                                                                                                                                                            |
|                           | 👄 Joan Ross            | VIP                   | Sent                       |                 | :            |                                                                                                                                                                                                                                                                                                                                                                                                                                                                                                                                                                                                                                                                                                                                                                                                                                                                                                                                                                                                                                                                                                                                                                                                                                                                                                                                                                                                                                                                                                                                                                                                                                                                                                                                                                                                                                                                                                                                                                                                                                                                                                                                |
|                           | 👄 ana Ross             | VIP                   | Claimed                    |                 | :            |                                                                                                                                                                                                                                                                                                                                                                                                                                                                                                                                                                                                                                                                                                                                                                                                                                                                                                                                                                                                                                                                                                                                                                                                                                                                                                                                                                                                                                                                                                                                                                                                                                                                                                                                                                                                                                                                                                                                                                                                                                                                                                                                |
|                           | c ane Smith            | VIP                   | Sent                       |                 | :            |                                                                                                                                                                                                                                                                                                                                                                                                                                                                                                                                                                                                                                                                                                                                                                                                                                                                                                                                                                                                                                                                                                                                                                                                                                                                                                                                                                                                                                                                                                                                                                                                                                                                                                                                                                                                                                                                                                                                                                                                                                                                                                                                |
|                           | GD Suest of Jane Smith | VIP                   | Unassigned                 |                 | :            |                                                                                                                                                                                                                                                                                                                                                                                                                                                                                                                                                                                                                                                                                                                                                                                                                                                                                                                                                                                                                                                                                                                                                                                                                                                                                                                                                                                                                                                                                                                                                                                                                                                                                                                                                                                                                                                                                                                                                                                                                                                                                                                                |
|                           | 😔 Phil Villani         | VIP                   | Sent                       |                 | :            |                                                                                                                                                                                                                                                                                                                                                                                                                                                                                                                                                                                                                                                                                                                                                                                                                                                                                                                                                                                                                                                                                                                                                                                                                                                                                                                                                                                                                                                                                                                                                                                                                                                                                                                                                                                                                                                                                                                                                                                                                                                                                                                                |
|                           | GD Joe Duca Caprio     | VIP                   | Claimed                    |                 | :            |                                                                                                                                                                                                                                                                                                                                                                                                                                                                                                                                                                                                                                                                                                                                                                                                                                                                                                                                                                                                                                                                                                                                                                                                                                                                                                                                                                                                                                                                                                                                                                                                                                                                                                                                                                                                                                                                                                                                                                                                                                                                                                                                |
|                           | Guest of Phil Villani  | Dinner                | Unassigned                 |                 | :            |                                                                                                                                                                                                                                                                                                                                                                                                                                                                                                                                                                                                                                                                                                                                                                                                                                                                                                                                                                                                                                                                                                                                                                                                                                                                                                                                                                                                                                                                                                                                                                                                                                                                                                                                                                                                                                                                                                                                                                                                                                                                                                                                |
|                           |                        | 3 seats still availab | le at this table.          |                 |              |                                                                                                                                                                                                                                                                                                                                                                                                                                                                                                                                                                                                                                                                                                                                                                                                                                                                                                                                                                                                                                                                                                                                                                                                                                                                                                                                                                                                                                                                                                                                                                                                                                                                                                                                                                                                                                                                                                                                                                                                                                                                                                                                |
|                           |                        |                       |                            |                 |              |                                                                                                                                                                                                                                                                                                                                                                                                                                                                                                                                                                                                                                                                                                                                                                                                                                                                                                                                                                                                                                                                                                                                                                                                                                                                                                                                                                                                                                                                                                                                                                                                                                                                                                                                                                                                                                                                                                                                                                                                                                                                                                                                |

### **Table Management & Competition**

 $\checkmark$ 

**~** 

- Adding Tables 1.
- 2. Seating
- 3. Grouping
- 4. Upsert changes

Download Reports 🗸

Download Tables and Attendees

- Download Venue Management Report
- Download Table Engagement

### **Table Management & Competition**

- 1. Adding Tables
- 2. Seating
- 3. Grouping
- 4. Upsert changes

Download Reports 🗸

- Download Tables and Attendees
- ▲ Download Venue Management Report
- 🛃 Download Table Engagement