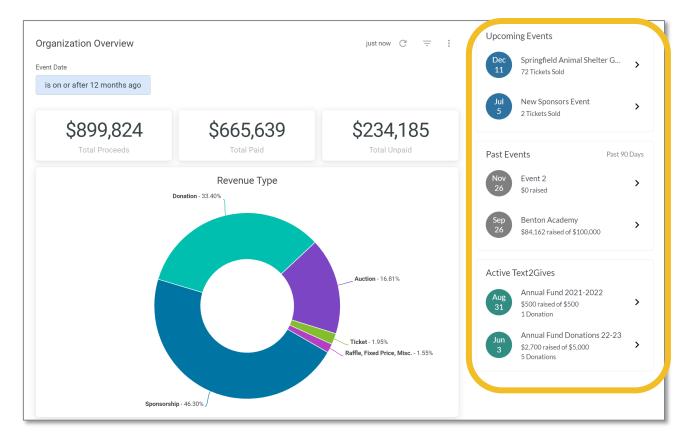

### **Event analytics**

#### Event Analytics

#### Proceeds by Type

onecause

#### \$225,855/\$250,000 (90%) Covered costs: \$1,539.25 Tickets: \$13,650 Sponsorships: \$76,354 Silent Auction: \$14,510 Live Auction: \$21,500 Raffles: \$1,250 Fixed Price Items: \$90 Misc. Charges: \$1 Donations: \$98,500 Including \$53,500 in commitments