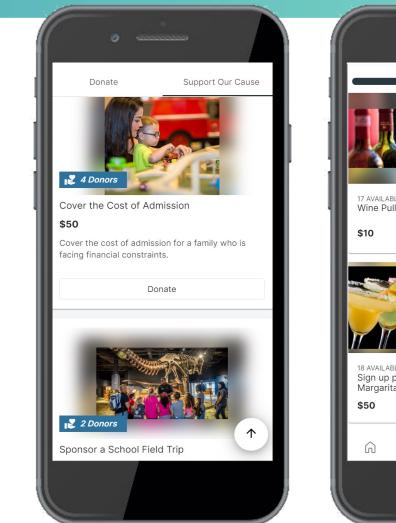

### **Donations: Giving Options**

- 1. Impact levels
- 2. Targeting achievements

|                      |                         | Suppo                | ort our shelter!                                                                      |                                                                                     | <b>≔</b> ==                                                                                                                                                                                                                                                                                                                                                                                                                                                                                                                                                                                                                                                                                                                                                                                                                                                                                                                                                                                                                                                                                                                                                                                                                                                                                                                                                                                                                                                                                                                                                                                                                                                                                                                                                                                                                                                                                                                                                                                                                                                                                     |   |
|----------------------|-------------------------|----------------------|---------------------------------------------------------------------------------------|-------------------------------------------------------------------------------------|-------------------------------------------------------------------------------------------------------------------------------------------------------------------------------------------------------------------------------------------------------------------------------------------------------------------------------------------------------------------------------------------------------------------------------------------------------------------------------------------------------------------------------------------------------------------------------------------------------------------------------------------------------------------------------------------------------------------------------------------------------------------------------------------------------------------------------------------------------------------------------------------------------------------------------------------------------------------------------------------------------------------------------------------------------------------------------------------------------------------------------------------------------------------------------------------------------------------------------------------------------------------------------------------------------------------------------------------------------------------------------------------------------------------------------------------------------------------------------------------------------------------------------------------------------------------------------------------------------------------------------------------------------------------------------------------------------------------------------------------------------------------------------------------------------------------------------------------------------------------------------------------------------------------------------------------------------------------------------------------------------------------------------------------------------------------------------------------------|---|
|                      |                         | We're pla<br>Dog Run | new Dog Run<br>anning to build a new<br>for small to medium<br>raised of \$2,500 goal | Feed a Pack for a week         \$75         Help feed a pack of 10 dogs for a week! | Image: constraint of the state of the s | ( |
| evel =+ Crea         | te Targeted Achieve     | _                    | Donate                                                                                | Donate                                                                              | Donate                                                                                                                                                                                                                                                                                                                                                                                                                                                                                                                                                                                                                                                                                                                                                                                                                                                                                                                                                                                                                                                                                                                                                                                                                                                                                                                                                                                                                                                                                                                                                                                                                                                                                                                                                                                                                                                                                                                                                                                                                                                                                          |   |
| Goal Quantity        | Туре                    |                      |                                                                                       |                                                                                     |                                                                                                                                                                                                                                                                                                                                                                                                                                                                                                                                                                                                                                                                                                                                                                                                                                                                                                                                                                                                                                                                                                                                                                                                                                                                                                                                                                                                                                                                                                                                                                                                                                                                                                                                                                                                                                                                                                                                                                                                                                                                                                 |   |
| \$1,500 /<br>\$2,500 | Targeted<br>Achievement | •                    |                                                                                       |                                                                                     |                                                                                                                                                                                                                                                                                                                                                                                                                                                                                                                                                                                                                                                                                                                                                                                                                                                                                                                                                                                                                                                                                                                                                                                                                                                                                                                                                                                                                                                                                                                                                                                                                                                                                                                                                                                                                                                                                                                                                                                                                                                                                                 |   |
|                      | Impact Level            | •                    |                                                                                       |                                                                                     |                                                                                                                                                                                                                                                                                                                                                                                                                                                                                                                                                                                                                                                                                                                                                                                                                                                                                                                                                                                                                                                                                                                                                                                                                                                                                                                                                                                                                                                                                                                                                                                                                                                                                                                                                                                                                                                                                                                                                                                                                                                                                                 |   |
|                      | Impact Level            | •                    |                                                                                       |                                                                                     |                                                                                                                                                                                                                                                                                                                                                                                                                                                                                                                                                                                                                                                                                                                                                                                                                                                                                                                                                                                                                                                                                                                                                                                                                                                                                                                                                                                                                                                                                                                                                                                                                                                                                                                                                                                                                                                                                                                                                                                                                                                                                                 |   |

| Donat | tion Options           | <b>≡</b> + Create | Impact Level =+ Cre  | eate Targeted Achiever  | ment |
|-------|------------------------|-------------------|----------------------|-------------------------|------|
|       | Name                   | Amount            | Goal Quantity        | Туре                    |      |
| ↑Ļ    | Build a new Dog Run 🔒  | \$10              | \$1,500 /<br>\$2,500 | Targeted<br>Achievement | :    |
| ↑Ļ    | Feed a Pack for a week | \$75              |                      | Impact Level            | :    |
| t↓    | Cat Tree               | \$100             |                      | Impact Level            | :    |