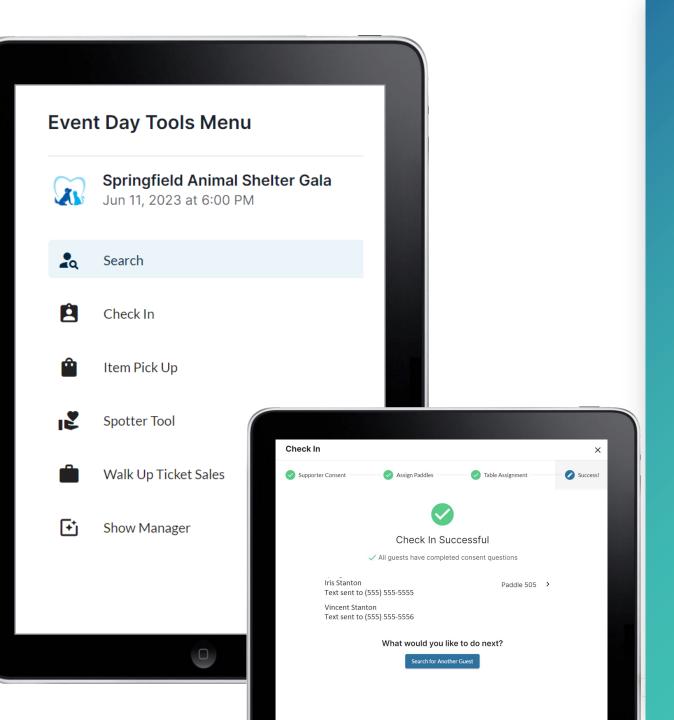

### Volunteer Tools

- 1. Tools
  - a. Check-in
  - b. Walk-up Ticket Sales
  - c. Cart & Paddle Mgmt
  - d. Sales & Payments
  - e. Item Pick-up
  - f. Donation Spotter Tool
- 2. Role permissions & security

### Check-In

- Assign pad ٦.
- 2. Walk up Sa
- 3. Transfer Ti

4. Hand out p

| ck-In                                         |             |            |                                                                    |                |                              |
|-----------------------------------------------|-------------|------------|--------------------------------------------------------------------|----------------|------------------------------|
|                                               |             | Ge         | • Vincent Stanton                                                  |                | Resend Email Transfer Ticket |
| sign paddles                                  |             | Att        | chased by Iris Stanton endee Details st Name *                     | ⊖ _ Last Name* |                              |
| alk up Sale + Assign Table                    |             | G          | lora                                                               | Gooden         |                              |
| ansfer Ticket                                 |             | C Ph       | oria@goodens.com<br>one Number<br>55) 555-5557                     |                |                              |
| nd out purchases                              |             |            | addle Number                                                       |                |                              |
| ≡ Search Attendees Q                          | Scan Passes | As         | ble: 5   Johns<br>sociated Attendees<br>Stanton<br>ieral Admission |                | উহ Remove from Shared Cart   |
| Foursome<br>Bob Johnson<br>Joe Duca           |             |            |                                                                    |                |                              |
| Foursome<br>Sue Johnson<br>Joe Duca           |             | Scan Passe | es                                                                 |                |                              |
| Individual Golfer<br>Joe Duca 🌺 🖻<br>Joe Duca | Checked In  |            |                                                                    |                |                              |