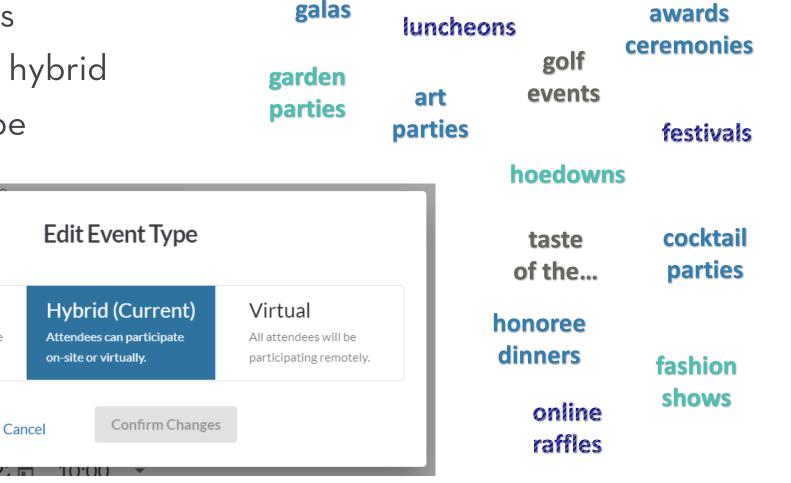

### **Event Types & Flexibility**

onecause

online auctions

- 1. All kinds of events
- 2. In-person, virtual, hybrid

In Person

on-site venue.

All attendees will be at the

3. Change event type