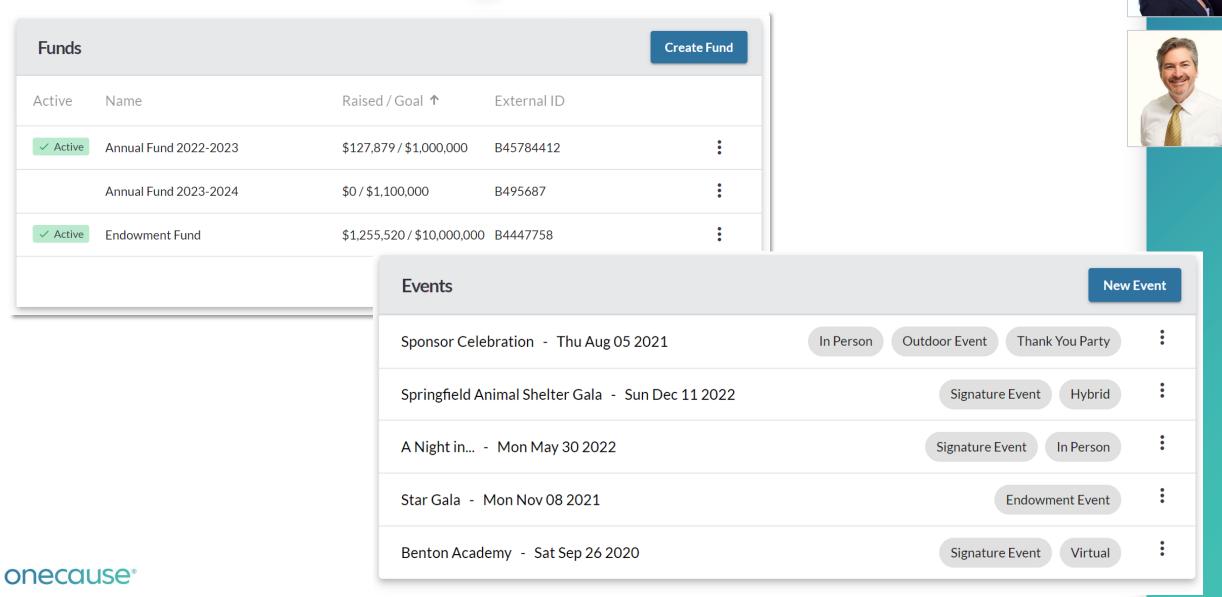

#### The OneCause Fundraising Platform

### **Event Types & Flexibility**

onecause

online auctions

- 1. All kinds of events
- 2. In-person, virtual, hybrid

In Person

on-site venue.

All attendees will be at the

3. Change event type