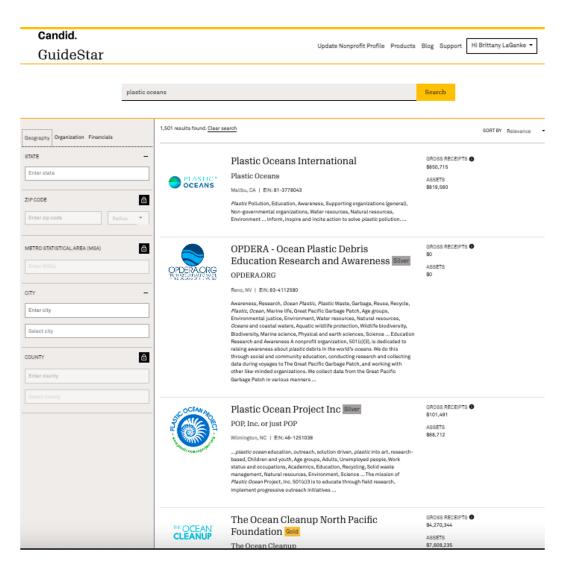

## **Tools Needed for Market Analysis:**

- Google/other search engine
- Guidestar/Charity Navigator profile
- Bonus tool if possible: prospecting/wealth screening software: Wealth Engine, iWave, etc

## **Tools Needed for Corporate Prospect Research:**

- Google/other search engine
- Guidestar/Charity Navigator profile
- LinkedIn profile
- Bonus tool if possible: prospecting/wealth screening software: Wealth Engine, iWave, etc