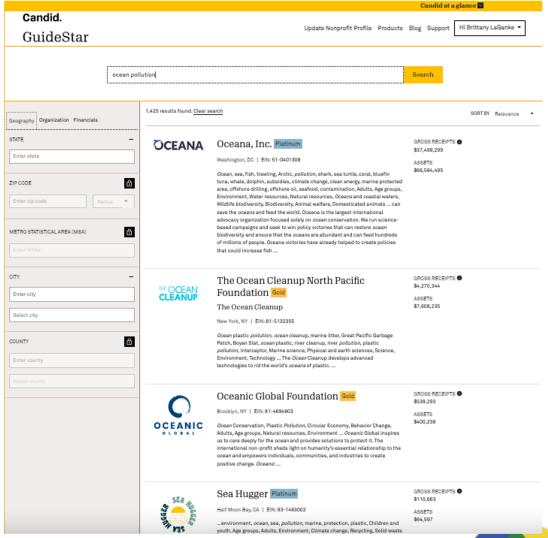

## **Tools Needed for Market Analysis:**

- Google/other search engine
- Guidestar/Charity Navigator profile
- Bonus tool if possible: prospecting/wealth screening software: Wealth Engine, iWave, etc

## **Tools Needed for Corporate Prospect Research:**

- Google/other search engine
- Guidestar/Charity Navigator profile
- LinkedIn profile
- Bonus tool if possible: prospecting/wealth screening software: Wealth Engine, iWave, etc