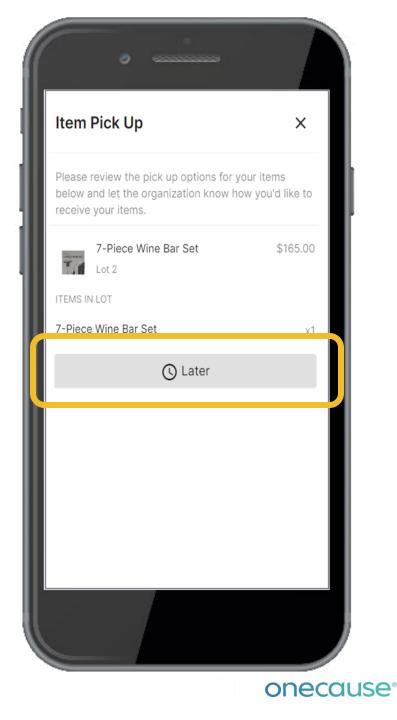

## **Pick-up Tool**

- 1. Collect Payments
- 2. Mark pickup up
- 3. Concierge Text when ready to pick up

## **Pick-Up Options**

#### 1. Pick up Times

## **Pick-Up Options**

- 1. Pick up Times
- 2. Flag things to be picked up later
- Give Attendees option to pick up later