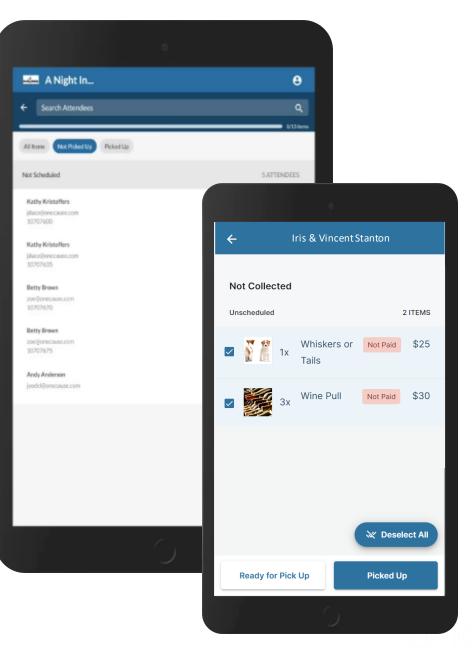

## **Pick-up Tool**

- 1. Collect Payments
- 2. Mark pickup up
- 3. Concierge Text when ready to pick up

## **Pick-Up Options**

## **Pick-Up Options**

- 1. Pick up Times
- 2. Flag things to be picked up later
- Give Attendees option to pick up later