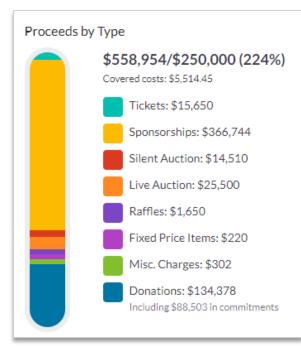

### **SEAMLESS GIVING**

## **Donation Moment & Paddle Raise**

onec

## **Donation Moment & Paddle Raise**

| Pre/post event<br>donations      |   |
|----------------------------------|---|
| Donation moment                  |   |
| Fund the pet memorial park       |   |
| DONATED GOAL<br>\$7,550 \$10,000 |   |
| \$5,000 \$1,000 \$500            |   |
| Custom                           | ) |
|                                  |   |