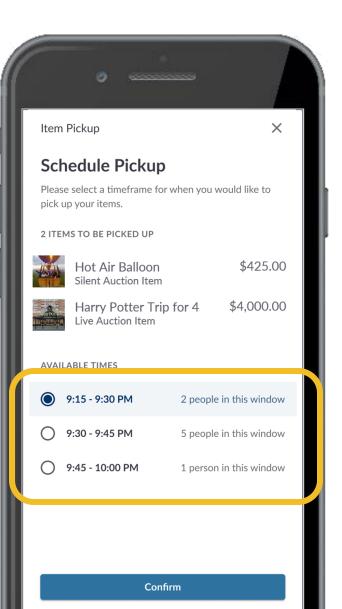

## **Pick-Up Options**

#### 1. Pick up Times

## **Pick-Up Options**

- 1. Pick up Times
- 2. Flag things to be picked up later
- Give Attendees option to pick up later