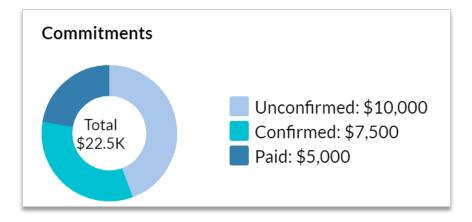

#### **Donation Commitments**

- 1. Track commitments vs goal
- 2. Easy to collect payment
- 3. Recognize on-demand during event

| Donation Commitments |                 |             |                |             |   |  |  |  |  |
|----------------------|-----------------|-------------|----------------|-------------|---|--|--|--|--|
| earch Commitments    |                 |             |                |             |   |  |  |  |  |
| All Commitments      |                 | Not Paid    | Not Recognized |             |   |  |  |  |  |
| \$90,845.00          |                 | \$78,345.00 |                | \$83,345.0  | 0 |  |  |  |  |
| Recognized           | Donor Name      | _           | Amount         | Status      |   |  |  |  |  |
|                      | Max Hubbard     |             | \$10,000.00    | Confirmed   | : |  |  |  |  |
|                      | Bob Roberts     |             | \$15,000.00    | Confirmed   | : |  |  |  |  |
|                      | Joe Duca        |             | \$5,000.00     | Paid        | : |  |  |  |  |
|                      | Steph Ragozzino |             | \$15,000.00    | Unconfirmed | : |  |  |  |  |
|                      | Donal Leer      |             | \$22,345.00    | Confirmed   | : |  |  |  |  |
|                      | Dave Andrews    |             | \$1,000.00     | Confirmed   | : |  |  |  |  |
|                      | Steph Ragozzino |             | \$10,000.00    | Confirmed   | : |  |  |  |  |
| 0                    | Ernie Duca      |             | \$5,000.00     | Confirmed   | : |  |  |  |  |
| 0                    | Joe Duca        |             | \$2,500.00     | Paid        | : |  |  |  |  |
|                      | Joe Duca        |             | \$5,000.00     | Paid        | : |  |  |  |  |