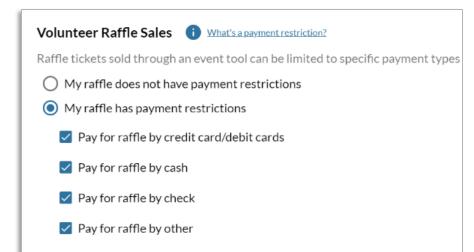

## **Raffles & Fixed Price**

- 1. Multiple, public or volunteer-only
- 2. Restrict Raffle payment types
- 3. Draw Raffle winner (s)
- 4. Raffle Bulk Discounts

| Raffle Details                                                                                           |                                                                                                               | ×                                                                       |
|----------------------------------------------------------------------------------------------------------|---------------------------------------------------------------------------------------------------------------|-------------------------------------------------------------------------|
|                                                                                                          |                                                                                                               |                                                                         |
|                                                                                                          |                                                                                                               |                                                                         |
| Bruce Spring                                                                                             |                                                                                                               |                                                                         |
| Bruce Spring<br>Front row tickets &<br>Springsteen at Mac<br>in to run then we'll<br>unforgettable, one- | backstage passe<br>lison Square Garc<br>be dancing in the                                                     | s for 4 to Bruce<br>len! If you're born<br>dark at this                 |
| Front row tickets &<br>Springsteen at Mac<br>in to run then we'll                                        | backstage passe<br>lison Square Garc<br>be dancing in the                                                     | s for 4 to Bruce<br>len! If you're born<br>dark at this                 |
| Front row tickets &<br>Springsteen at Mac<br>in to run then we'll<br>unforgettable, one-<br>1 for \$50   | backstage passe<br>dison Square Garc<br>be dancing in the<br>might-only event!<br>3 for \$100                 | s for 4 to Bruce<br>len! If you're born<br>dark at this<br>20 for \$500 |
| Front row tickets &<br>Springsteen at Mac<br>in to run then we'll<br>unforgettable, one-<br>1 for \$50   | backstage passe<br>dison Square Garc<br>be dancing in the<br>night-only event!<br>3 for \$100<br>\$33.33 each | s for 4 to Bruce<br>len! If you're born<br>dark at this<br>20 for \$500 |

## **Raffles & Fixed Price**

- 1. Multiple, public or volunteer-only
- 2. Restrict Raffle payment types
- 3. Draw Raffle winner (s)
- 4. Raffle Bulk Discounts