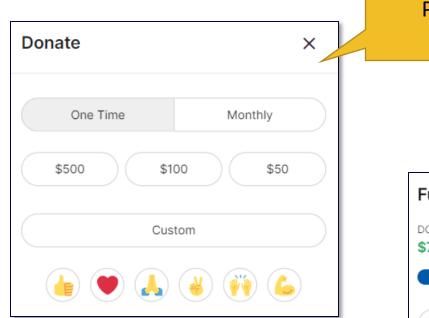

## **Donation Moment & Paddle Raise**

| Pre/post event<br>donations      |   |
|----------------------------------|---|
| Donation moment                  |   |
| Fund the pet memorial park       |   |
| DONATED GOAL<br>\$7,550 \$10,000 |   |
| \$5,000 \$1,000 \$500            |   |
| Custom                           | ) |
|                                  |   |