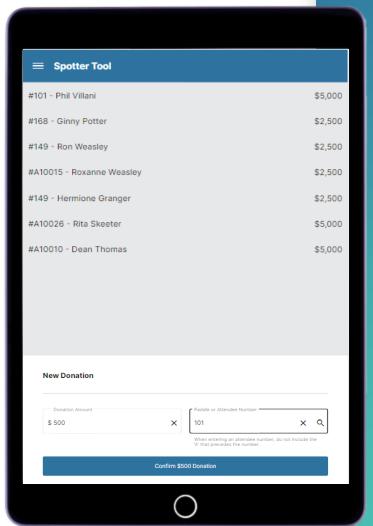

## **Designed for Auctioneers**

- Manage Tiers 1.
- Add new Tiers 2.
- Give at any level 3.
- **Recognize Pre-Event Donation** 4. **Commitments**

\$10,000

Add Level