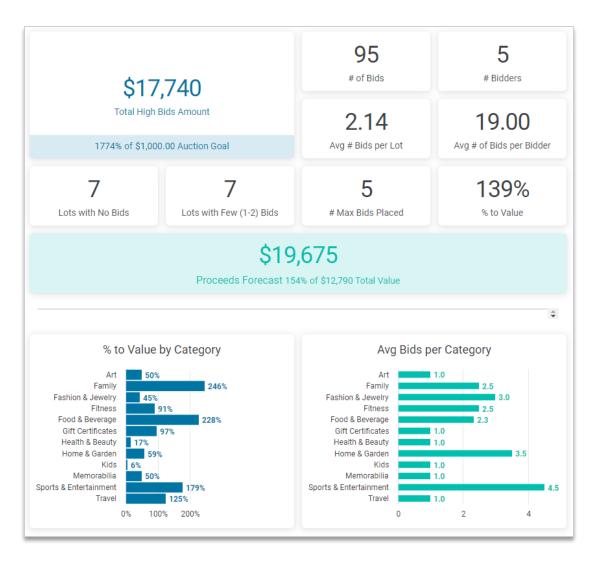

How Innovation Makes Fundraising Easier ANALYTICS & INSIGHTS

## **Event Analytics**

- 1. Actionable insights
- 2. Post-event analysis