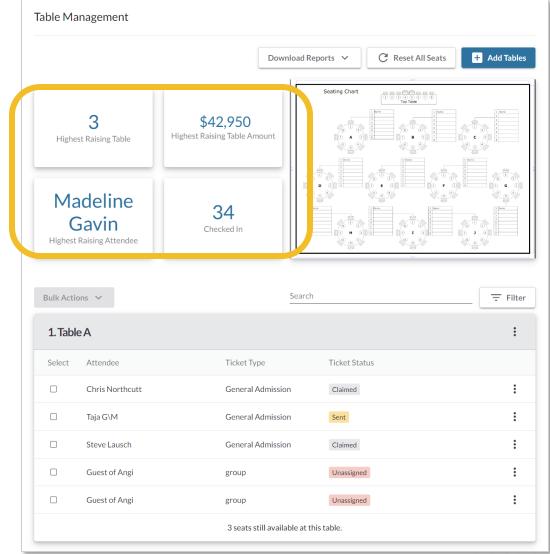

## **Tables & Competition**

- 1. Intuitive Table Management
- 2. Built-in competition tracking

#### Download Reports 🗸

- 🛃 Download Tables and Attendees
- ▲ Download Venue Management Report
- ➡ Download Table Engagement