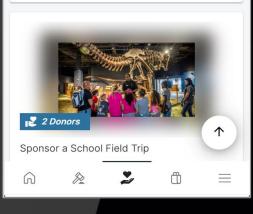

## **Donation Options**

- 1. Targeted Group Achievements
- 2. Individual Impact Levels
- 3. Donate to Vote

₽ 4 Donors

Cover the Cost of Admission

\$50

Cover the cost of admission for a family who is facing financial constraints.