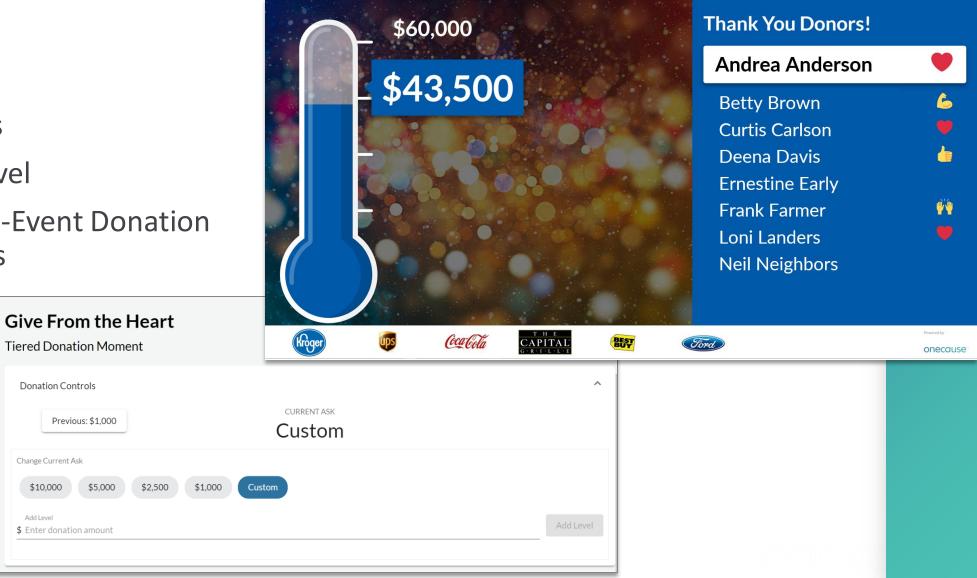

## **Donation Moment & Paddle Raise**

| Pre/post event<br>donations      |   |
|----------------------------------|---|
| Donation moment                  |   |
| Fund the pet memorial park       |   |
| DONATED GOAL<br>\$7,550 \$10,000 |   |
| \$5,000 \$1,000 \$500            |   |
| Custom                           | ) |
|                                  |   |

## **Designed for Auctioneers**

- Manage Tiers 1.
- Add new Tiers 2.
- Give at any level 3.
- **Recognize Pre-Event Donation** 4. **Commitments**

\$10,000

Add Level