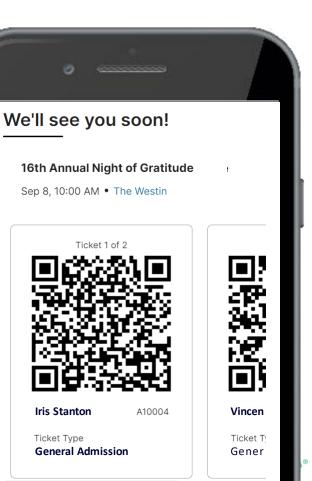

## **Pre-Event Check-In**

- 1. Collect missing info
- 2. Confirm Couples
- 3. Questions
- 4. QR Code