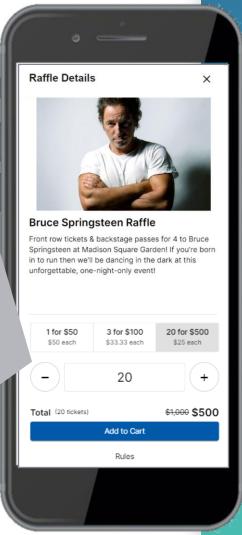

## **Raffles & Fixed Price**

- 1. Multiple, public or volunteer-only
- 2. Restrict Raffle payment types
- 3. Draw Raffle winner (s)
- 4. Raffle Bulk Discounts

| Raffle Details                                                                                           |                                                                                                               | ×                                                                       |
|----------------------------------------------------------------------------------------------------------|---------------------------------------------------------------------------------------------------------------|-------------------------------------------------------------------------|
|                                                                                                          |                                                                                                               |                                                                         |
|                                                                                                          |                                                                                                               |                                                                         |
| Bruce Spring                                                                                             |                                                                                                               |                                                                         |
| Bruce Spring<br>Front row tickets &<br>Springsteen at Mac<br>in to run then we'll<br>unforgettable, one- | backstage passe<br>lison Square Garc<br>be dancing in the                                                     | s for 4 to Bruce<br>len! If you're born<br>dark at this                 |
| Front row tickets &<br>Springsteen at Mac<br>in to run then we'll                                        | backstage passe<br>lison Square Garc<br>be dancing in the                                                     | s for 4 to Bruce<br>len! If you're born<br>dark at this                 |
| Front row tickets &<br>Springsteen at Mac<br>in to run then we'll<br>unforgettable, one-<br>1 for \$50   | backstage passe<br>dison Square Garc<br>be dancing in the<br>might-only event!<br>3 for \$100                 | s for 4 to Bruce<br>len! If you're born<br>dark at this<br>20 for \$500 |
| Front row tickets &<br>Springsteen at Mac<br>in to run then we'll<br>unforgettable, one-<br>1 for \$50   | backstage passe<br>dison Square Garc<br>be dancing in the<br>night-only event!<br>3 for \$100<br>\$33.33 each | s for 4 to Bruce<br>len! If you're born<br>dark at this<br>20 for \$500 |

## **Raffles & Fixed Price**

- 1. Multiple, public or volunteer-only
- 2. Restrict Raffle payment types
- 3. Draw Raffle winner (s)
- 4. Raffle Bulk Discounts