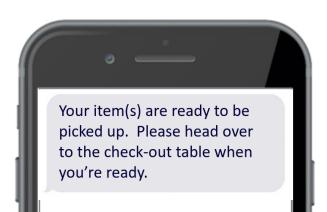

## **Pick-up Tool**

- 1. Collect Payments
- 2. Mark pickup up
- 3. Concierge Text when ready to pick up