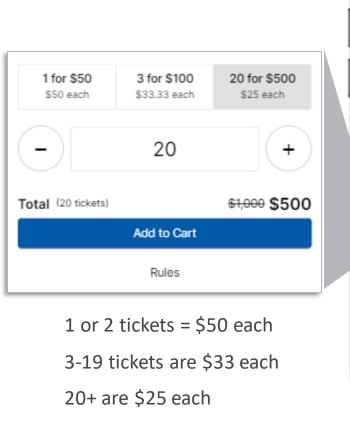

## **Raffles & Fixed Price**

- 1. Multiple, public or volunteer-only
- 2. Restrict Raffle payment types
- 3. Draw Raffle winner (s)
- 4. Raffle Bulk Discounts

| Raffle Details                                                                                           |                                                                                                               | ×                                                                       |
|----------------------------------------------------------------------------------------------------------|---------------------------------------------------------------------------------------------------------------|-------------------------------------------------------------------------|
|                                                                                                          |                                                                                                               |                                                                         |
|                                                                                                          |                                                                                                               |                                                                         |
| Bruce Spring                                                                                             |                                                                                                               |                                                                         |
| Bruce Spring<br>Front row tickets &<br>Springsteen at Mac<br>in to run then we'll<br>unforgettable, one- | backstage passe<br>lison Square Garc<br>be dancing in the                                                     | s for 4 to Bruce<br>len! If you're born<br>dark at this                 |
| Front row tickets &<br>Springsteen at Mac<br>in to run then we'll                                        | backstage passe<br>lison Square Garc<br>be dancing in the                                                     | s for 4 to Bruce<br>len! If you're born<br>dark at this                 |
| Front row tickets &<br>Springsteen at Mac<br>in to run then we'll<br>unforgettable, one-<br>1 for \$50   | backstage passe<br>dison Square Garc<br>be dancing in the<br>might-only event!<br>3 for \$100                 | s for 4 to Bruce<br>len! If you're born<br>dark at this<br>20 for \$500 |
| Front row tickets &<br>Springsteen at Mac<br>in to run then we'll<br>unforgettable, one-<br>1 for \$50   | backstage passe<br>dison Square Garc<br>be dancing in the<br>night-only event!<br>3 for \$100<br>\$33.33 each | s for 4 to Bruce<br>len! If you're born<br>dark at this<br>20 for \$500 |

## **Raffles & Fixed Price**

- 1. Multiple, public or volunteer-only
- 2. Restrict Raffle payment types
- 3. Draw Raffle winner (s)
- 4. Raffle Bulk Discounts