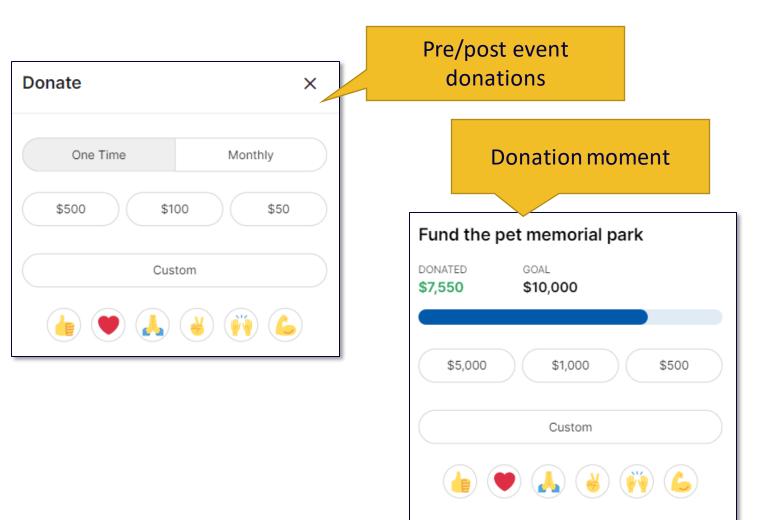

## **Donation Moment & Paddle Raise**

onec

## **Donation Moment & Paddle Raise**

| Pre/post event<br>donations      |   |
|----------------------------------|---|
| Donation moment                  |   |
| Fund the pet memorial park       |   |
| DONATED GOAL<br>\$7,550 \$10,000 |   |
| \$5,000 \$1,000 \$500            |   |
| Custom                           | ) |
|                                  |   |