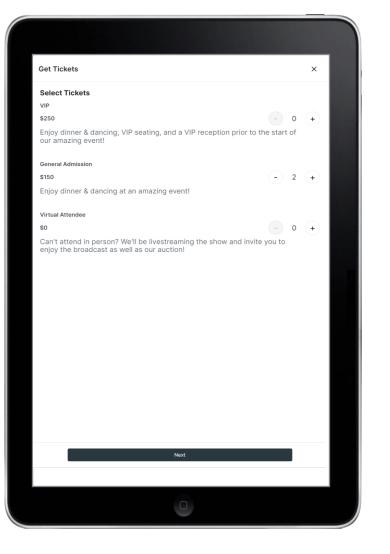

## **Getting Tickets**

- 1. Ticket Prices
- 2. Discount Codes
- 3. Single or Group
- 4. Custom Questions (like dinner choice)
- 5. Add-Ons
- 6. Attendees Manage Their Tickets