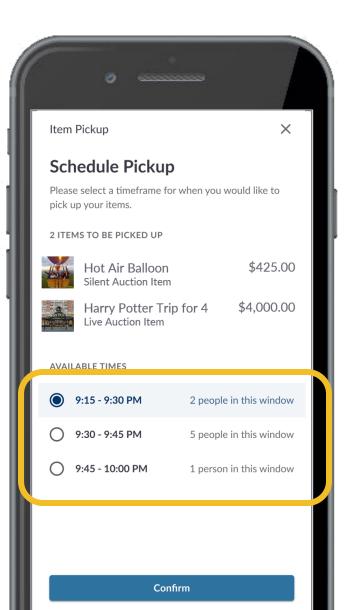

## **Pick-Up Options**

#### 1. Pick up Times

## **Pick-Up Options**

- 1. Pick up Times
- 2. Flag things to be picked up later
- Give Attendees option to pick up later