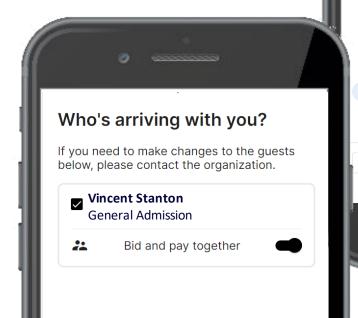

## **Pre-Event Check-In**

- 1. Collect missing info
- 2. Confirm Couples
- 3. Questions
- 4. QR Code