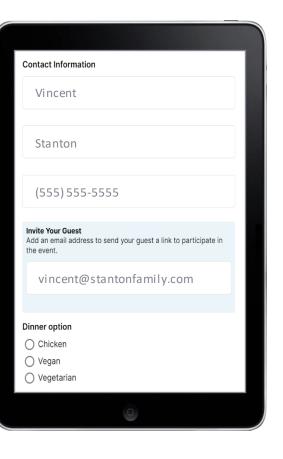

## **Getting Tickets**

- 1. Ticket Prices
- 2. Discount Codes
- 3. Single or Group
- 4. Custom Questions (like dinner choice)
- 5. Add-Ons
- 6. Attendees Manage Their Tickets