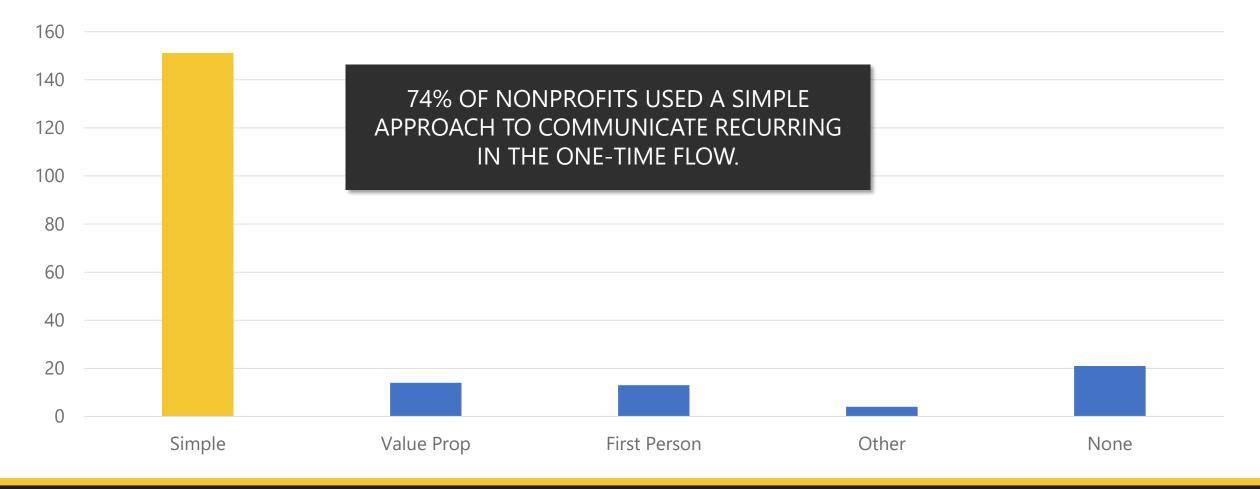

# 203 NONPROFITS ACROSS 12 VERTICALS. 27 DATA POINTS FROM THE GIVING

### **PROCESS.**

**5 DATA POINTS FROM THE THANK YOU PAGE.** 

Get it at: stateofdonationpages.com

# Which Incentives Were Used?