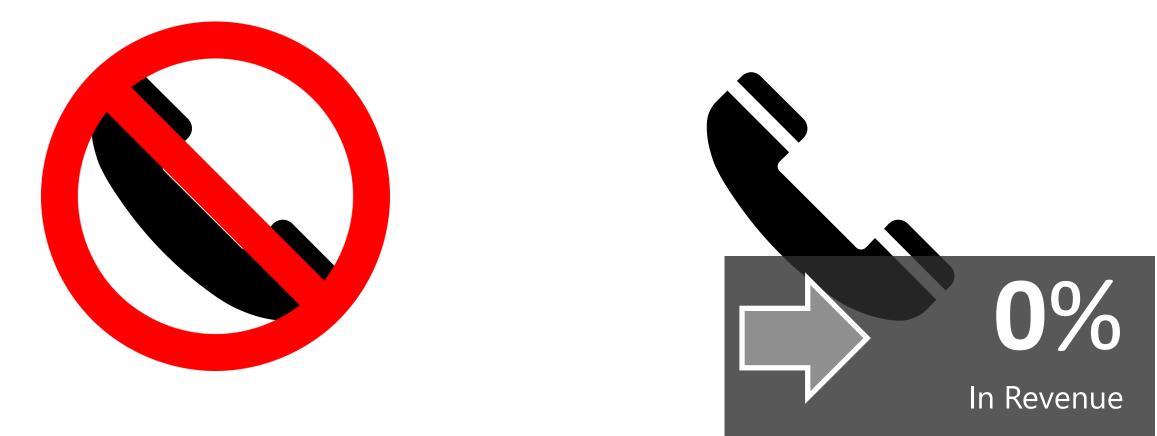

# What Does Some Other Data Have to Say?

- Bloomerang examined the stewardship habits of a random customer sample:
  - 3,729 nonprofit organizations in the US and Canada and 1,915,939 donors.
  - The organizations span a wide variety of sizes and cause types.
- They looked at first-time donations made between 2012 and 2018, and what effect a phone call or multiple phone calls within 90 days of that first gift made on their retention rates, second gift size and second gift timing.

### Bloomerang Analysis of Thank You Calls Within 90 Days of 1<sup>st</sup> Gift

# Try calling your donors to say thanks quickly after their gift and focus on gratitude and their impact.