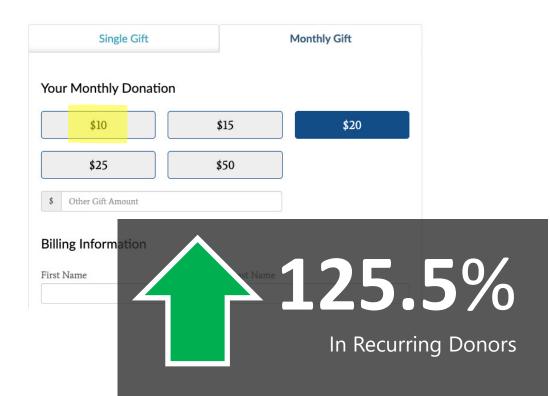

|

# **Defaulting to Monthly Tabbed Treatment**



### **TABBED - SINGLE**





# **Defaulting to Monthly Tabbed Treatment**



# NO DISCERNIBLE EFFECT ON ONE-TIME DONOR TABBED - SINGLE CONVERSION. ABBED - MONTHLY



# Try defaulting to a recurring gift (and consider a tabbed layout).



# Default how? Smaller donations.



# How more donation options with a lower initial ask affects recurring donations EXPERIMENT ID: #18815

## **3 OPTIONS, \$15 LOWEST**

| Your Monthly Don     | ation |      |
|----------------------|-------|------|
| \$15                 | \$20  | \$25 |
| \$ Other Gift Amount |       |      |
| Billing Information  |       |      |

### **5 OPTIONS, \$10 LOWEST**





How more donation options with a lower initial ask affects recurring donations EXPERIMENT ID: #18815

# S OPTIONS, \$15 LOWEST Single Gift Monthly Gift NOONDIFFERENCE IN AVERAGE GIFT. 15 20 25 3 Other Cift Amount Billing Information First Name Last Name

josephson 🛛 🦳

# How the minimum gift amount asked on a recurring pop-up impacts overall revenue EXPERIMENT ID: #18640

## **CONTROL \$15**

Would you like to convert your gift to an ongoing monthly gift?

YES! Convert my gift to a \$15 monthly gift.

No, thanks. Process my original one-time gift.

Would you like to convert your gift to an ongoing monthly gift?

## **TREATMENT \$19**





@bradyjosephson

# Try lowering your first and default recurring gift amounts.



# **Focus More on Recurring Giving Checklist**

□ Make recurring gi