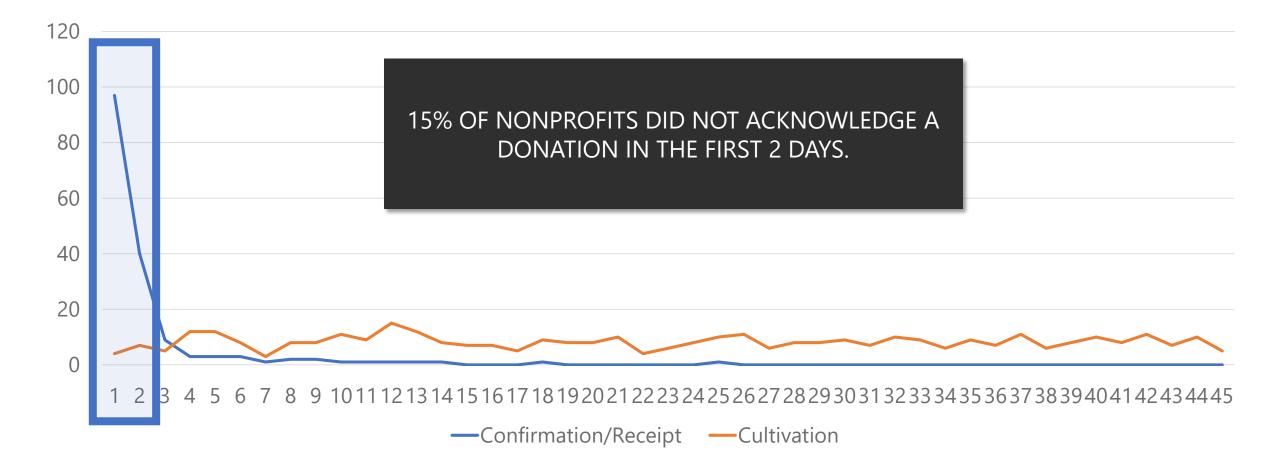

# But how?

# But how? Message.

- Saying thank you is easy retention win #1.
- It should be timely and confirm the donation was received
- Should focus on
  - Why the gift is appreciated
  - Why the gift matters and
  - How the gift was put to work.