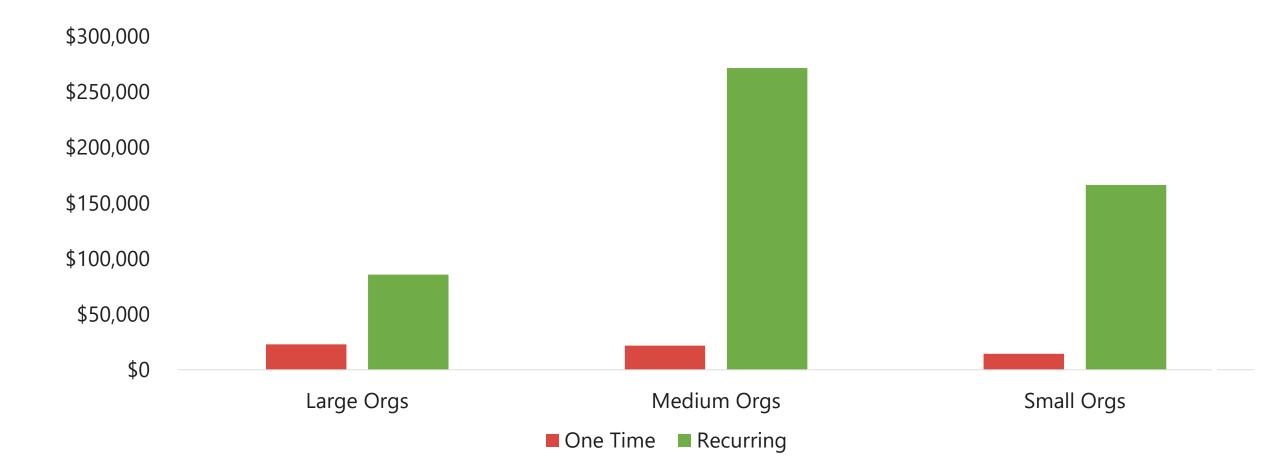

# What Does Some Other Data Have to Say?

- Bloomerang examined the stewardship habits of a random customer sample:
  - 3,729 nonprofit organizations in the US and Canada and 1,915,939 donors.
  - The organizations span a wide variety of sizes and cause types.
- They looked at first-time donations made between 2012 and 2018, and what effect a phone call or multiple phone calls within 90 days of that first gift made on their retention rates, second gift size and second gift timing.