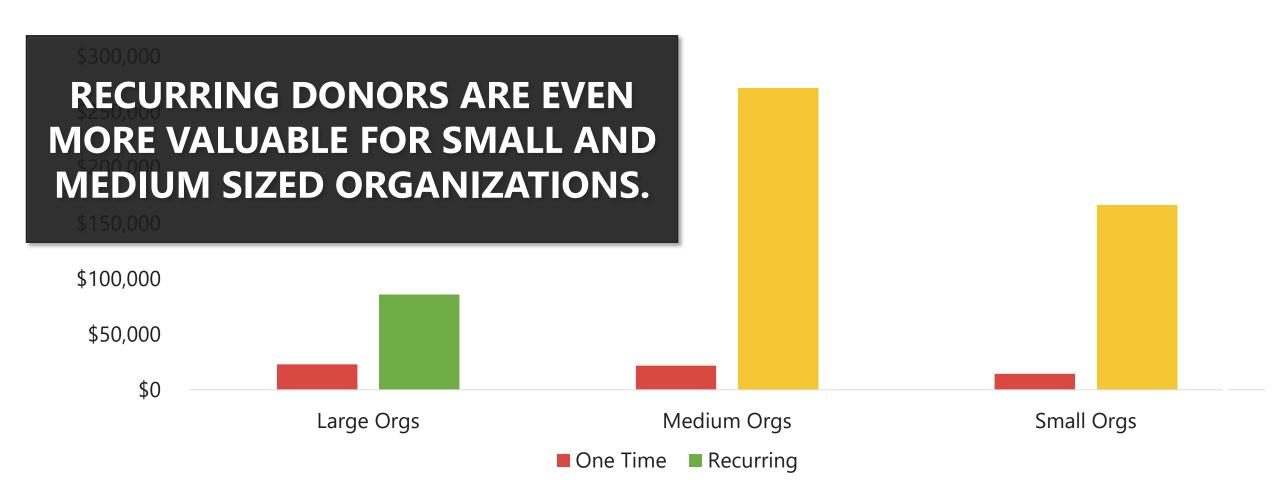

# What Does Some Other Data Have to Say?

- Bloomerang examined the stewardship habits of a random customer sample:
  - 3,729 nonprofit organizations in the US and Canada and 1,915,939 donors.
  - The organizations span a wide variety of sizes and cause types.
- They looked at first-time donations made between 2012 and 2018, and what effect a phone call or multiple phone calls within 90 days of that first gift made on their retention rates, second gift size and second gift timing.