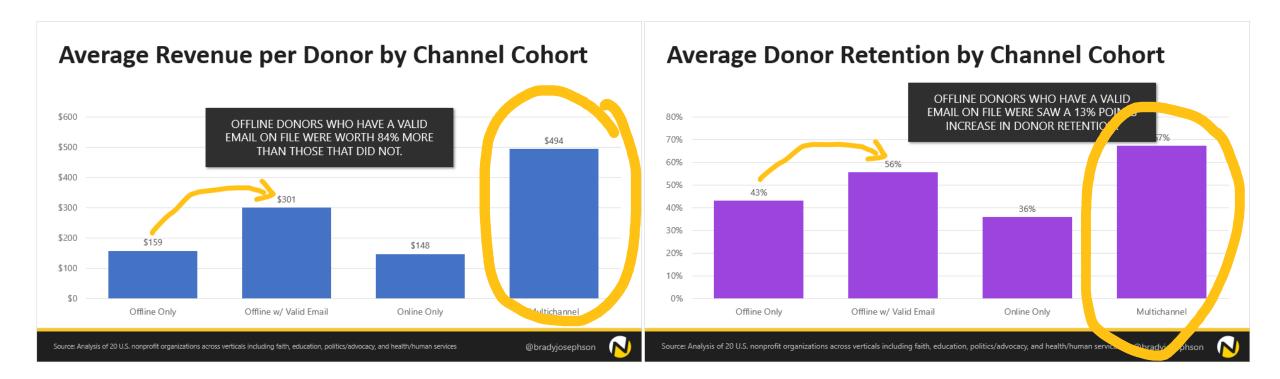

# **New Donor Retention Rates**

**ONE-YEAR** 

First-year, online-only donor retention rate

21% of donors <u>acquired with a single</u> <u>gift</u> in 2017 were still giving in 2019.