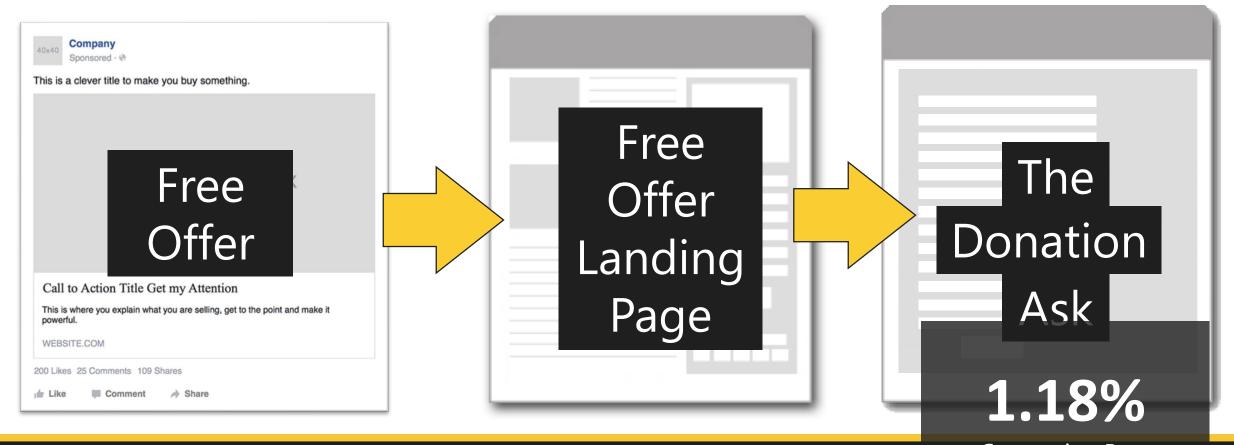

#### How the placement of a donation ask in an article impacts donor conversion

The Heritage Foundation Sponsored Field to by The Heritage

> Date Added: June 27, 2019 Research Partner: EWTN Element tested: Advertising

On the National Catholic Register's website, we had previously tested adding a donation opportunity within the site's articles. We found we were able to increase donor acquisition by 800% with this "Dear Reader" style donation ask. We then rolled this out to all traffic and monitored engagement metrics on the website. Engagement for the articles didn't drop off and we continued to see donations come in from the feature. We then hypothesized the

#### **NEXTAFTER.COM/RESEARCH**

Date Added: June 27, 2019 Research Partner: EWTN Element tested: Advertising

On the National Catholic Register's website, we had previously tested adding a donation opportunity within the site's articles. We found we were able to increase donor acquisition by 800% with this "Dear Reader" style donation ask. We then rolled this out to all traffic and monitored engagement metrics on the website. Engagement for the articles didn't drop off and we continued to see donations come in from the feature. We then hypothesized the placement of the Dear Reader. Would we be able to increase donor conversion by placing it mid-article or at the end of the article? We tested this by splitting the traffic 50/50.