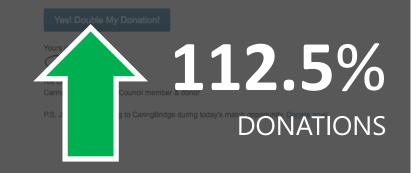

Date Added: July 3, 2019 Research Partner: CaringBridge Element tested: Name Acquisition Copy

CaringBridge wanted to increase the number of new journal sites that were created from the homepage, primarily from mobile devices (which constituted the majority of traffic). After an initial review of the homepage, a few potential issues were identified. First, new site signups were not prioritized-"visiting a friend" was above it in the visual hierarchy. On mobile, the headline "Start your free website" and the call to action "Start a site" were right next to each other, with no description in between. In fact, most of the value proposition was actually below the call to action. They decided to create two treatments- The first treatment used a visual image of someone using a computer to access CaringBridge -to reinforce the feeling that a CaringBridge site creates. Second, a new call-to-action was used: "Create a site", instead of "Start a site", to emphasize that the site was new. Finally, the headline was changed to clarify what CaringBridge offered-"Personal, protected websites for every health journey". This copy was on the treatment, but was secondary to the headline "Share, Connect and Rally Support". They wanted to also see if "help text" would further increase conversions. They knew this would vary based on the visitor's familiarity with CaringBridge, but they added additional bullet points of copy, as well as personalizing the headline to reflect what CaringBridge can do for you, the visitor: "Start your free, personal CaringBridge site today". They launched a three-way test to determine which experience drove the most new site signups from the homepage.