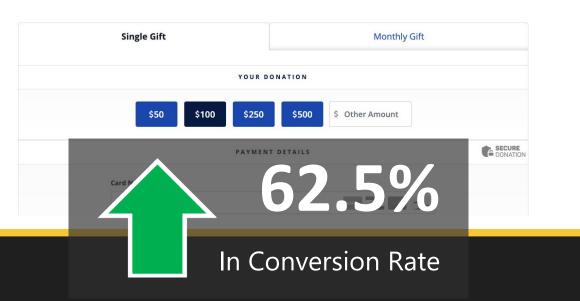

#### How visually emphasizing a gift amount on a primary 13.8% lift donation page impacts revenue

Date Added: June 27, 2019 Research Partner: The Missionary Oblates of Mary Immaculate Element tested: Donation Page Form

Significant testing had been done on the Missionary Oblates primary donation page in an effort to increase donor conversion. Because of the low conversion rate from this page, we weren't able to validate these experiments or help improve conversion on the page. Because of this, we hypothesized testing an element on the page that might impact overall revenue and average gift. For this experiment we tested visually emphasizing a larger gift amount than what we knew was the average gift on this page. To do this, we put the higher suggested gift amount in the middle of the gift arrays, put a box around it and noted that gift amount to be the "most popular".