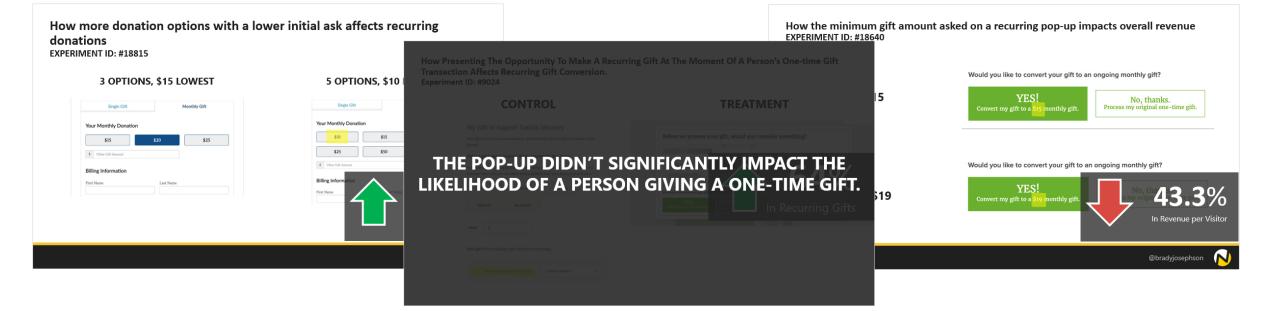

er
- Exclusive discounts on products and services to help you explore, enjoy and protect the planet

With your help, we will keep fighting around the clock to protect and preserve our environment for generations to come.



#### Wildlife and wild places need you. Become a Monthly Donor today.

Monthly giving is an easy way to make a difference every day. Your gift provides the resources to sustain long-term campaigns that lead to the permanent protection of our most precious resources.

#### Please choose your monthly giving amount below:



93,528 donors have already signed up to give monthly - most are giving \$20 right now.



# Try a recurring default on an instant donation or confirmation page.



## It applies to mental processes as well, not just actions.



## **Remember These?**



Your job throughout the giving process is to keep people saying "Yes" and/or ensure they don't say "No". A high first gift amount, suggested donation, or even recurring ask can stop people while a lower or one-time amount allows them to keep going and, often, choose a higher amount (either one-time or over time).



## So what are nonprofits doing?



#### 61% OF CHARITIES DID NOT HAVE A CONFIRMATION PAGE AFTER EMAIL SIGNUP AND ONLY 22% HAD ANY KIND OF CALL TO ACTION.





# Have a confirmation/thankyou page.



#### 60% OF NONPROFITS OFFERED US NOTHING TO DO AFTER WE SIGNED UP TO GET THEIR EMAILS.





# Offer a next step or action after an email signup.



## **Usefulness of Confirmation Pages**

 User experience
 Continued engagement

3. Tracking, measuring, and testing

| Webinar Reg