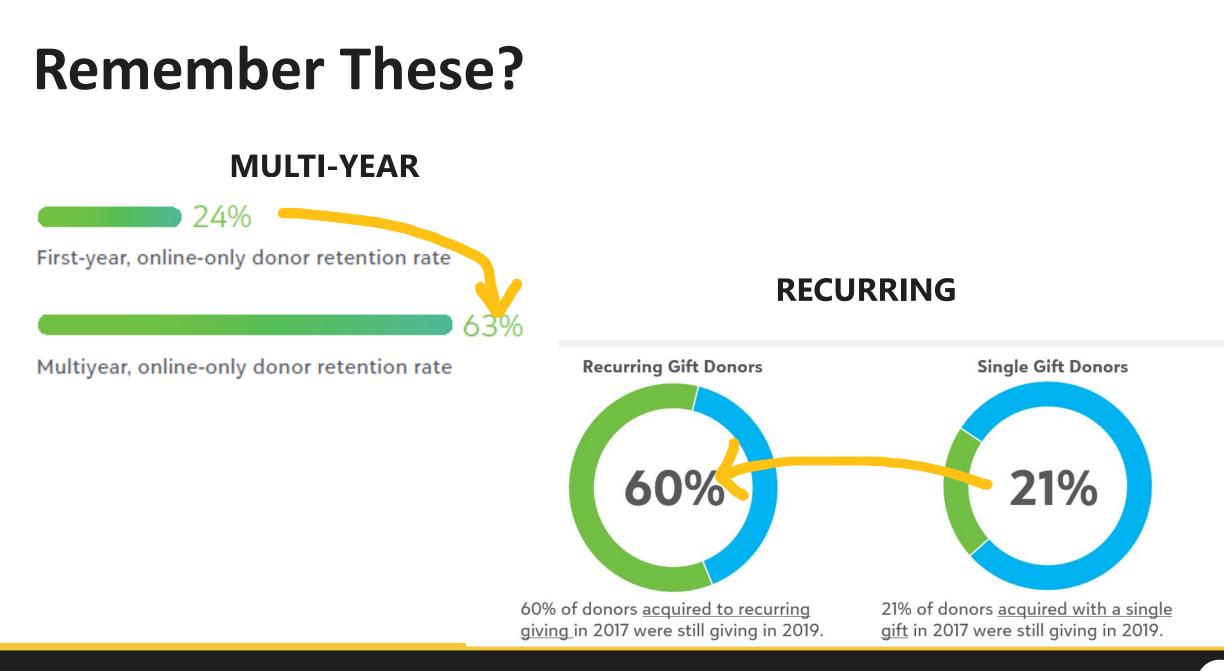

# **New Donor Retention Rates**

**ONE-YEAR** 

First-year, online-only donor retention rate

21% of donors <u>acquired with a single</u> <u>gift</u> in 2017 were still giving in 2019.