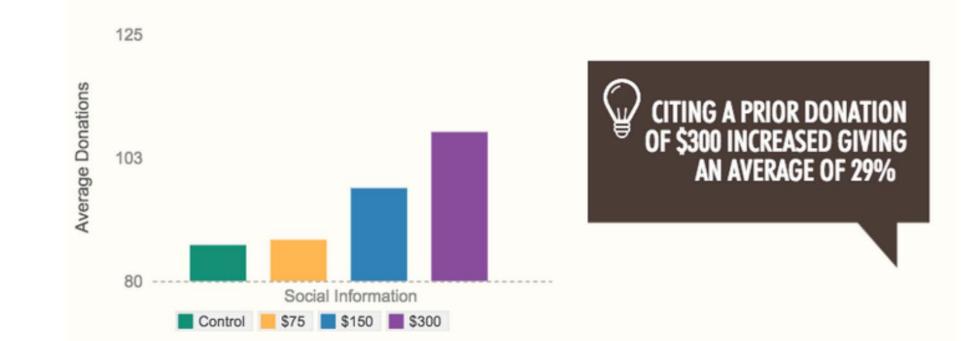

#### FIELD EXPERIMENTS IN PUBLIC RADIO

In a 2009 field experiment with a public radio station, callers were put into four groups; those receiving no social information and hose who were told about another donor who made a \$75, \$150 or \$300 donation.

<section-header><section-header><section-header><section-header><section-header><section-header><section-header>

In a 2009 field experiment with a public radio station, callers were put into four groups; those receiving no social information and hose who were told about another donor who made a \$75, \$150 or \$300 donation.