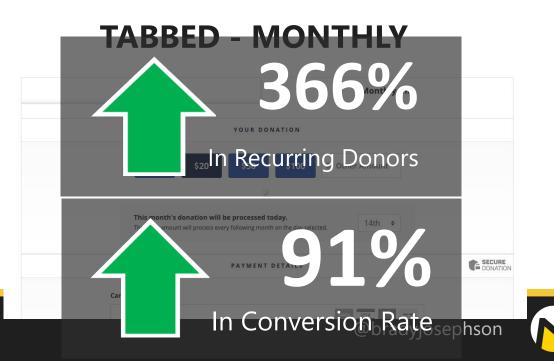

|
|                                                                                                                                                                                                                                                                                                        | wbrauyjosephson                                                                                                                                                                                                                                                                                                                                                                                                  |

# **Defaulting to Monthly Tabbed Treatment**



### **TABBED - SINGLE**





# **Defaulting to Monthly Tabbed Treatment**



# NO DISCERNIBLE EFFECT ON ONE-TIME DONOR TABBED - SINGLE CONVERSION. ABBED - MONTHLY



# Try defaulting to a recurring gift (and consider a tabbed layout).



# Default how? Smaller donations.



# How more donation options with a lower initial ask affects recurring donations EXPERIMENT ID: #18815

## **3 OPTIONS, \$15 LOWEST**

| Your Monthly Don     | ation |      |
|----------------------|-------|------|
| \$15                 | \$20  | \$25 |
| \$ Other Gift Amount |       |      |
| Billing Information  |       |      |

### **5 OPTIONS, \$10 LOWEST**





How more donation options with a lower initial ask affects recurring donations EXPERIMENT ID: #18815

# S OPTIONS, \$15 LOWEST Single Gift Monthly Gift NOONDIFFERENCE IN AVERAGE GI