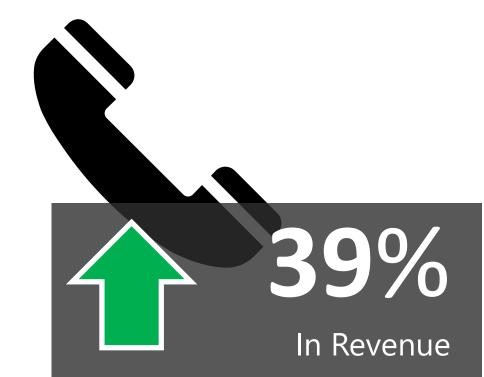

# What Does Some Other Data Have to Say?

- Bloomerang examined the stewardship habits of a random customer sample:
  - 3,729 nonprofit organizations in the US and Canada and 1,915,939 donors.
  - The organizations span a wide variety of sizes and cause types.
- They looked at first-time donations made between 2012 and 2018, and what effect a phone call or multiple phone calls within 90 days of that first gift made on their retention rates, second gift size and second gift timing.

### Bloomerang Analysis of Thank You Calls Within 90 Days of 1<sup>st</sup> Gift

# Try calling your donors to say thanks quickly after their gift and focus on gratitude and their impact.