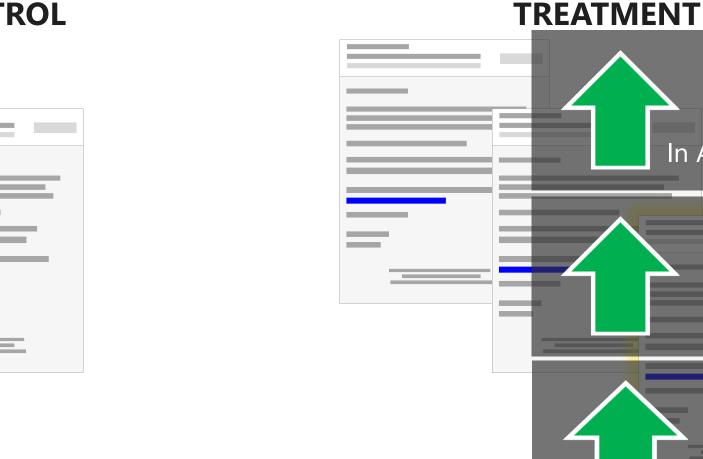

### **Robert Cialdini's Famous Washroom Experiment**

CONTROL

**TREATMENT 1** 

Environmentally focused message

75% of our guests reuse their towels at some time a

their stay, so please to so as well In Towel Reuse

**TREATMENT 2** 75% percent of people who have stayed in this

35% OF PEOPLE WILL REUSE

TOWELS.

<text><text><text>