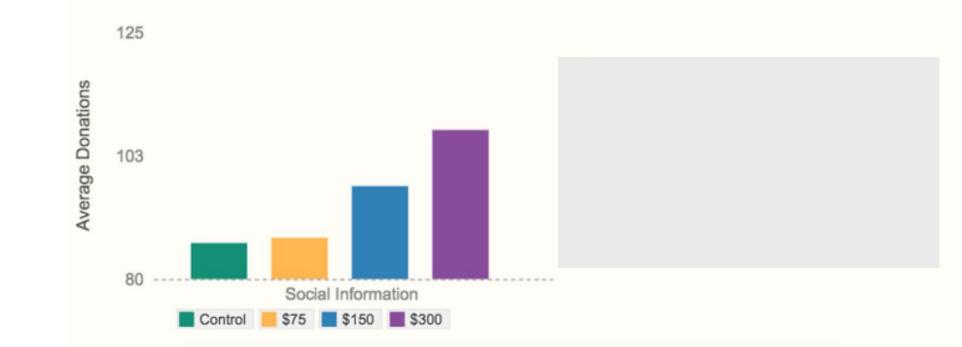

#### FIELD EXPERIMENTS IN PUBLIC RADIO

In a 2009 field experiment with a public radio station, callers were put into four groups; those receiving no social information and hose who were told about another donor who made a \$75, \$150 or \$300 donation.

<section-header><section-header><section-header><section-header><section-header><section-header><section-header>

In a 2009 field experiment with a public radio station, callers were put into four groups; those receiving no social information and hose who were told about another donor who made a \$75, \$150 or \$300 donation.