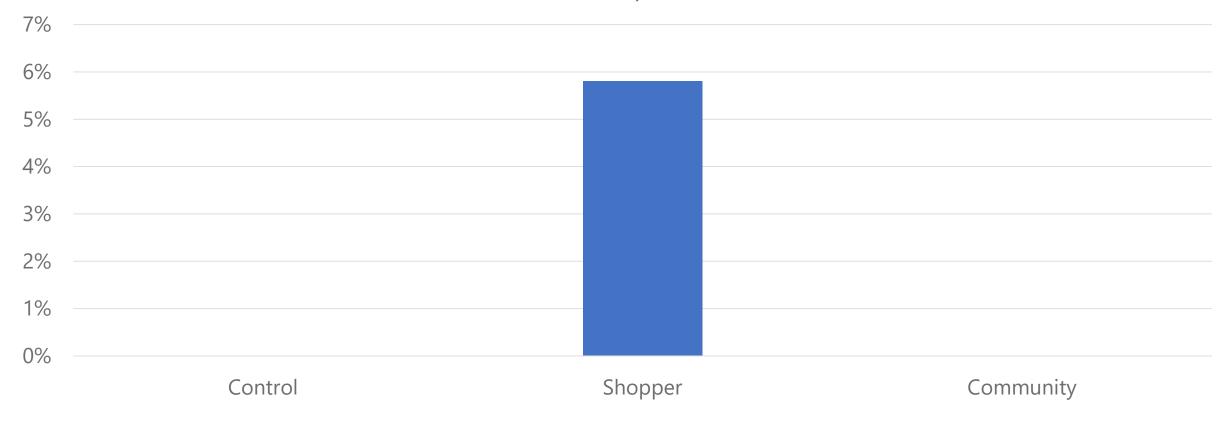

# What Does Some Other Data Have to Say?

- Bloomerang examined the stewardship habits of a random customer sample:
  - 3,729 nonprofit organizations in the US and Canada and 1,915,939 donors.
  - The organizations span a wide variety of sizes and cause types.
- They looked at first-time donations made between 2012 and 2018, and what effect a phone call or multiple phone calls within 90 days of that first gift made on their retention rates, second gift size and second gift timing.

### Bloomerang Analysis of Thank You Calls Within 90 Days of 1<sup>st</sup> Gift