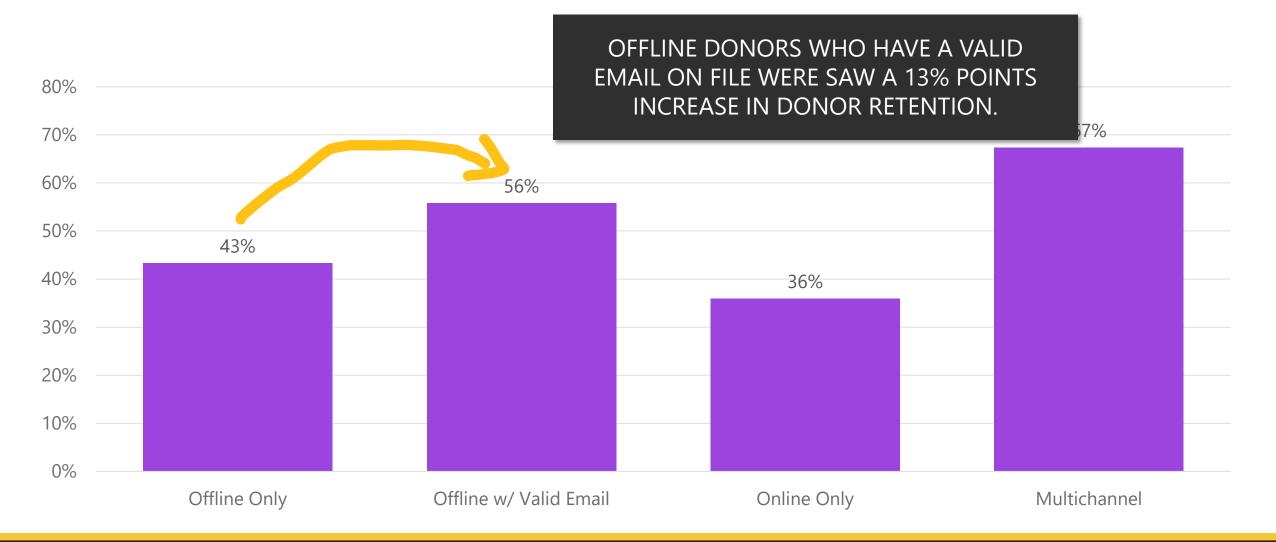

# **New Donor Retention Rates**

**ONE-YEAR** 

First-year, online-only donor retention rate

21% of donors <u>acquired with a single</u> <u>gift</u> in 2017 were still giving in 2019.