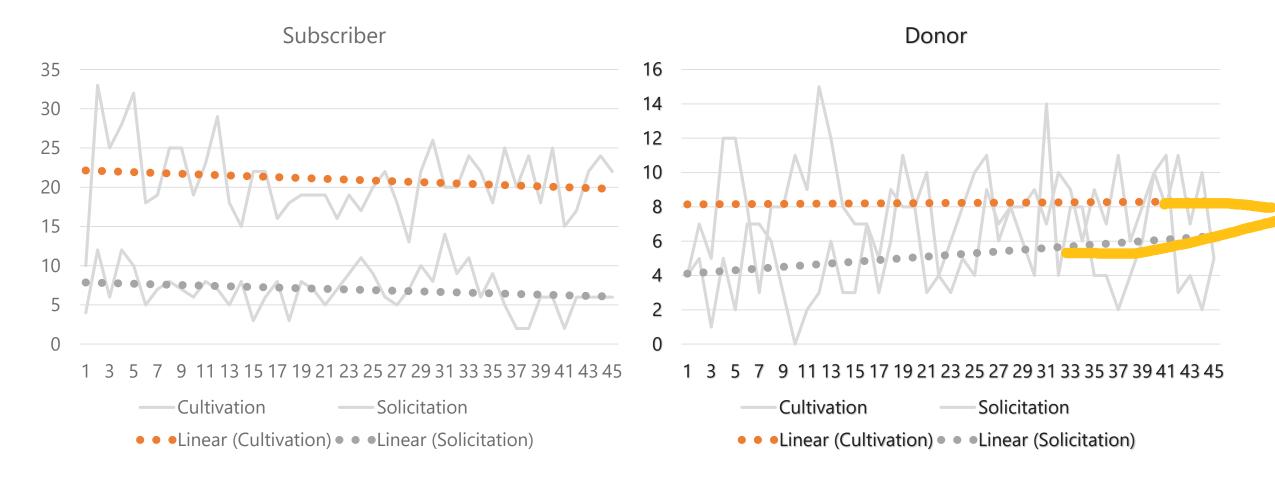

|                                                                                                                                                                                                                                    |



# Try sending more cultivation only emails.







#### 2,589 EMAILS ANALYZED AND CLASSIFIED.

#### **199 NONPROFITS ACROSS 12 VERTICALS.**

#### **2 PERSONAS (SUBSCRIBER & DONOR).**



Get it at: cultivatingdonors.com

#### We Were Only Able To Subscribe, Give, And Get Emails To Both Persona's From 48% Of Nonprofits.







# Test your forms, signup, and giving process.



### A subscriber gets **3.0** cultivation emails for every solicitation they receive compared to **1.6** for donors.



### **Emails by Persona Over Time**





### Are you cultivating your donors? As time goes on?



# How else?



# How else? Multi-channel.



### **Average Revenue per Donor by Channel Cohort**



Source: Analysis of 20 U.S. nonprofit organizations across verticals including faith, education, politics/advocacy, and health/human services

@bradyjosephson

### **Average Donor Retention by Channel Cohort**





### Get and send emails to offline donors.



### **Remember These?**





#### First Year Donor Retention Rates by Age and Channel

| FIRST YEAR DONOR RETENTION BY ACE |             |                      |              |
|-----------------------------------|-------------|----------------------|--------------|
| AGE                               | ONLINE ONLY | OFFLINE ONLY         | MULTICHANNEL |
| 18 – 24