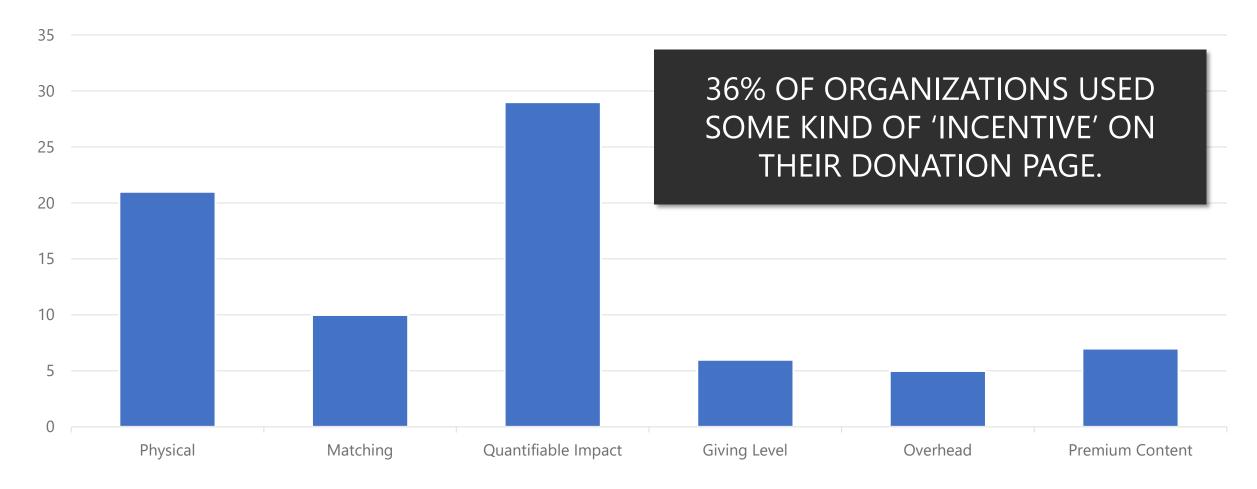

# Online Fundraising 2020 Research-Backed Strategies to Grow Virtually

### THURSDAY APRIL 9TH | 1PM ET | 12PM CT | 10AM PT

# Session Hosts







Kelly Velasquez-Hague VP of Content Marketing Brady Josephson VP of Content Marketing Rich Dietz Director of P2P& Online Fundraising



# **WARNING!** *There's a lot in here... get your pencils ready...*





### **OUR APPROACH**



### FORENSIC RESEARCH. NEXTAFTER.COM/RESOURCES

Cut Through the Clutter With Your Year-End Tundraising Mainter institut DECCEMBED















# 203 NONPROFITS ACROSS 12 VERTICALS. 27 DATA POINTS FROM THE GIVING

### **PROCESS.**

**5 DATA POINTS FROM THE THANK YOU PAGE.** 



Get it at: stateofdonationpages.com

# Which Incentives Were Used?







### **Social Proof and Nudges**

### LIKE THIS





**OR THIS** 

#### Most people are giving \$100 right now. Please, give what you can.





INTERESTING





The State of Nonprofit

Donation Pages



# **EXAMPLE ARE ORGANIZATIONS DOING?**







How increasing clarity in the value proposition and creating differentiation in the call-to-action affects new site signups



Shares

f

in

y

G+

~

Date Added: July 3, 2019 Research Partner: CaringBridge Element tested: Name Acquisition Copy

CaringBridge wanted to increase the number of new journal sites that were created from the homepage, primarily from mobile devices (which constituted the majority of traffic). After an initial review of the homepage, a few potential issues were identified. First, new site signups were not prioritiz