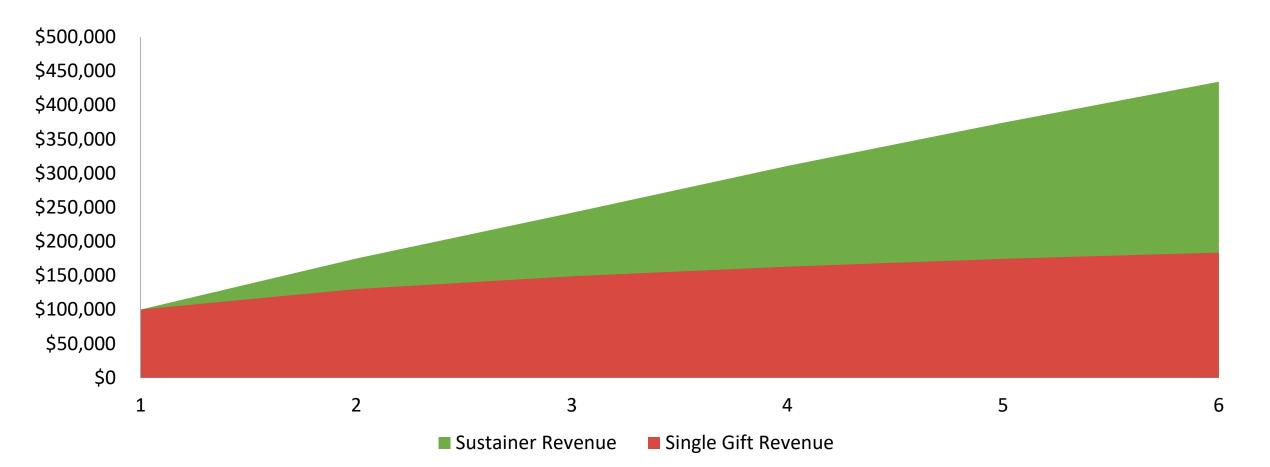

# **New Donor Retention Rates**

**ONE-YEAR** 

First-year, online-only donor retention rate

21% of donors <u>acquired with a single</u> <u>gift</u> in 2017 were still giving in 2019.