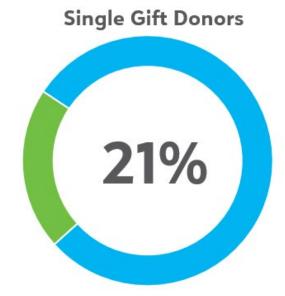

# **New Donor Retention Rates**

**ONE-YEAR** 

First-year, online-only donor retention rate

21% of donors <u>acquired with a single</u> <u>gift</u> in 2017 were still giving in 2019.