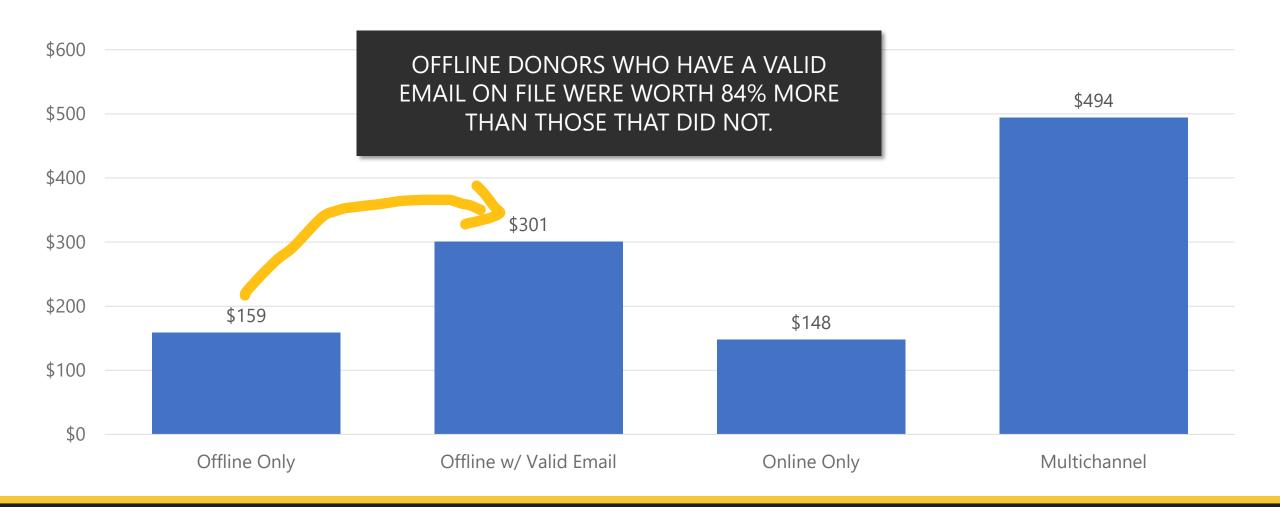

# **New Donor Retention Rates**

**ONE-YEAR** 

First-year, online-only donor retention rate

21% of donors <u>acquired with a single</u> <u>gift</u> in 2017 were still giving in 2019.