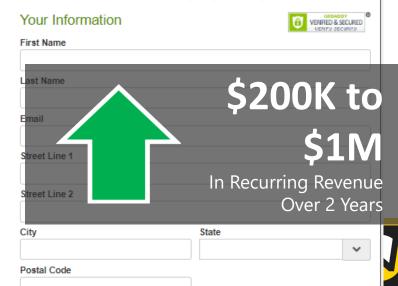

Date Added: July 3, 2019 Research Partner: CaringBridge Element tested: Name Acquisition Copy

CaringBridge wanted to increase the number of new journal sites that were created from the homepage, primarily from mobile devices (which constituted the majority of traffic). After an initial review of the homepage, a few potential issues were identified. First, new site signups were not prioritized-"visiting a friend" was above it in the visual hierarchy. On mobile, the headline "Start your free website" and the call to action "Start a site" were right next to each other, with no description in between. In fact, most of the value proposition was actually below the call to action. They decided to create two treatments- The first treatment used a visual image of someone using a computer to access CaringBridge -to reinforce the feeling that a CaringBridge site creates. Second, a new call-to-action was used: "Create a site", instead of "Start a site", to emphasize that the site was new. Finally, the headline was changed to clarify what CaringBridge offered-"Personal, protected websites for every health journey". This copy was on the treatment, but was secondary to the headline "Share, Connect and Rally Support". They wanted to also see if "help text" would further increase conversions. They knew this would vary based on the visitor's familiarity with CaringBridge, but they added additional bullet points of copy, as well as personalizing the headline to reflect what CaringBridge can do for you, the visitor: "Start your free, personal CaringBridge site today". They launched a three-way test to determine which experience drove the most new site signups from the homepage.