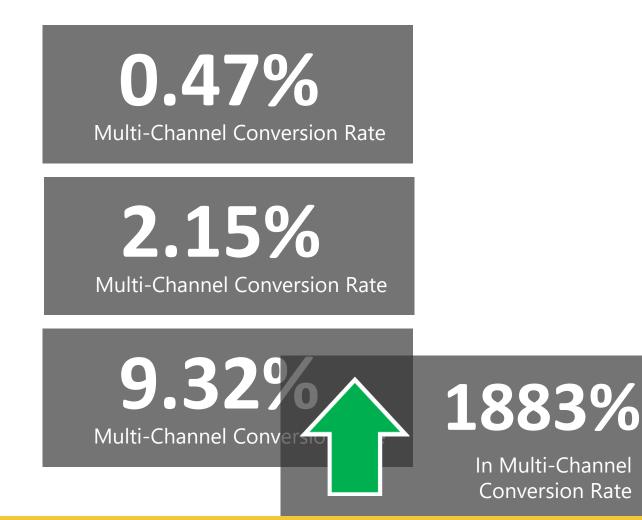

| 25%                  | 55%          |
| 35 – 44                           | 21%         | 24%                  | 54%          |
| 45 – 54                           | 21%         | 24%                  | 52%          |
| 55 – 64                           | 22%         | 26%                  | 58%          |
| 65 – 74                           | 24%         | 29%                  | 62%          |
| 75+                               | 26%         | 26%                  | 59%          |
| ource: Blackbaud Target Analytics |             | I BLACKBAUD INSTITUT |              |



# Send cultivation communications in other channels.



### Likelihood to Become a Multi-Channel Donor by Cohort

**OFFLINE TO MULTI-CHANNEL** 

OFFLINE W/ EMAIL TO MULTI-CHANNEL

**ONLNE TO MUTLI-CHANNEL** 





### Look at acquiring donors online and converting to multi-channel through offline channels.



### **Do More Cultivation Checklist**

□Are you sending emails that don't contain asks (at all)?

Can you create engaging content that talks about your work, impact, and need for giving from a donor's perspective that doesn't ask?

Then send content to your donors before an ask or a campaign

Can you break up the 'one big newsletter' email into 2, 3, or 4 smaller, more specific emails?

Can you use mail, phone, and email to engage online AND offline donors?



#### HOW ARE OFFLINE AND ONLINE DONORS COMMUNICATED WITH IN THEIR FIRST 3 MONTHS?







#### STRATEGY

# BE MORE HUMAN IN EMATL

# People give to people, not marketing machines.



# Why email?



### **Average Conversion Rate Per Ch