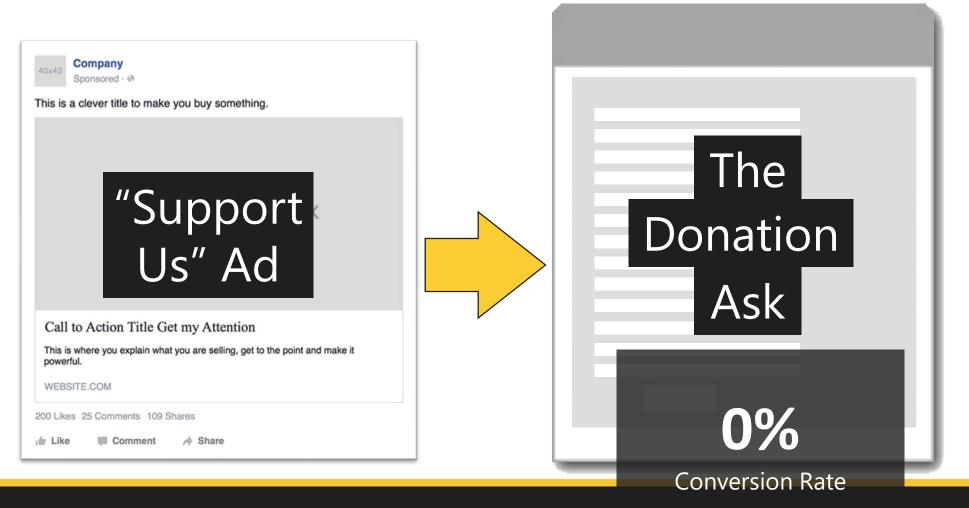

#### How the placement of a donation ask in an article impacts donor conversion

The Heritage Foundation Sponsored Field to by The Heritage

> Date Added: June 27, 2019 Research Partner: EWTN Element tested: Advertising

On the National Catholic Register's website, we had previously tested adding a donation opportunity within the site's articles. We found we were able to increase donor acquisition by 800% with this "Dear Reader" style donation ask. We then rolled this out to all traffic and monitored engagement metrics on the website. Engagement for the articles didn't drop off and we continued to see donations come in from the feature. We then hypothesized the

#### **NEXTAFTER.COM/RESEARCH**

Date Added: June 27, 2019 Research Partner: EWTN Element tested: Advertising

On the National Catholic Register's website, we had previously tested adding a donation opportunity within the site's articles. We found we were able to increase donor acquisition by 800% with this "Dear Reader" style donation ask. We then rolled this out to all traffic and monitored engagement metrics on the website. Engagement for the articles didn't drop off and we continued to see donations come in from the feature. We then hypothesized the placement of the Dear Reader. Would we be able to increase donor conversion by placing it mid-article or at the end of the article? We tested this by splitting the traffic 50/50.