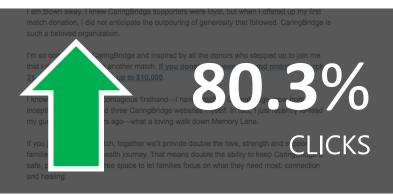

Date Added: July 3, 2019 Research Partner: CaringBridge Element tested: Name Acquisition Copy

CaringBridge wanted to increase the number of new journal sites that were created from the homepage, primarily from mobile devices (which constituted the majority of traffic). After an initial review of the homepage, a few potential issues were identified. First, new site signups were not prioritized-"visiting a friend" was above it in the visual hierarchy. On mobile, the headline "Start your free website" and the call to action "Start a site" were right next to each other, with no description in between. In fact, most of the value proposition was actually below the call to action. They decided to create two treatments- The first treatment used a visual image of someone using a computer to access CaringBridge -to reinforce the feeling that a CaringBridge site creates. Second, a new call-to-action was used: "Create a site", instead of "Start a site", to emphasize that the site was new. Finally, the headline was changed to clarify what CaringBridge offered-"Personal, protected websites for every health journey". This copy was on the treatment, but was secondary to the headline "Share, Connect and Rally Support". They wanted to also see if "help text" would further increase conversions. They knew this would vary based on the visitor's familiarity with CaringBridge, but they added additional bullet points of copy, as well as personalizing the headline to reflect what CaringBridge can do for you, the visitor: "Start your free, personal CaringBridge site today". They launched a three-way test to determine which experience drove the most new site signups from the homepage.