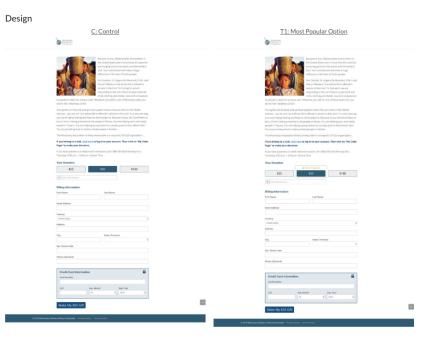

#### Results

|    | Treatment Name | Revenue per Visitor | Relative Difference | Confidence | Average Gift |
|----|----------------|---------------------|---------------------|------------|--------------|
| C: | Control        | \$10.85             |                     |            | \$26.90      |

#### Results

|     | Treatment Name      | Revenue per Visitor | Relative Difference | Confidence | Average Gift |
|-----|---------------------|---------------------|---------------------|------------|--------------|
| C:  | Control             | \$10.85             |                     |            | \$26.90      |
| T1: | Most Popular Option | \$13.43             | 23.8%               | 97.4%      | \$30.90      |

#### **NEXTAFTER.COM/RESEARCH**

How Visually Emphasizing A Gift Amount On A Primary Donation Page Impacts Revenue Experiment ID: #16415

|     | CONTROL                                                                                | <b>IMENT 7.8%</b>                                |
|-----|----------------------------------------------------------------------------------------|--------------------------------------------------|
|     | Your Donation       \$25       \$50       \$ Other Gift Amount                         | Your Domation<br>\$25<br>\$25 In Conversion Rate |
| AND | Piret Autor A 44% INCREAS                                                              | E FOR PEOPLE ON                                  |
|     | Country United States Address MOBILE D                                                 | EVICES. 14.9%                                    |
|     | City State / Province                                                                  | Zip / rostal Code<br>Phone (Optional)            |
|     |                                                                                        | Gredit Card Information                          |
|     | Credit Card Information                                                                |                                                  |
|     | CVV         Exp. Month         Exp. Year           06         1         2019         1 |                                                  |
|     | Make My \$50 Gift                                                                      | Make My \$50 In Revenue                          |