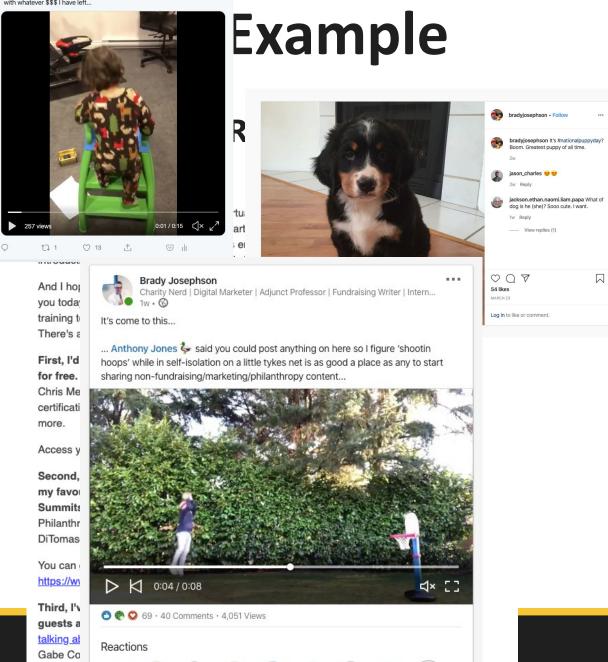

# I JUST WANNA SLAP YOU RIGHT ACROSS THE FACE

**#SCHITTSCREEK** 

# Why are you talking about phone... I don't have time... I don't have money...