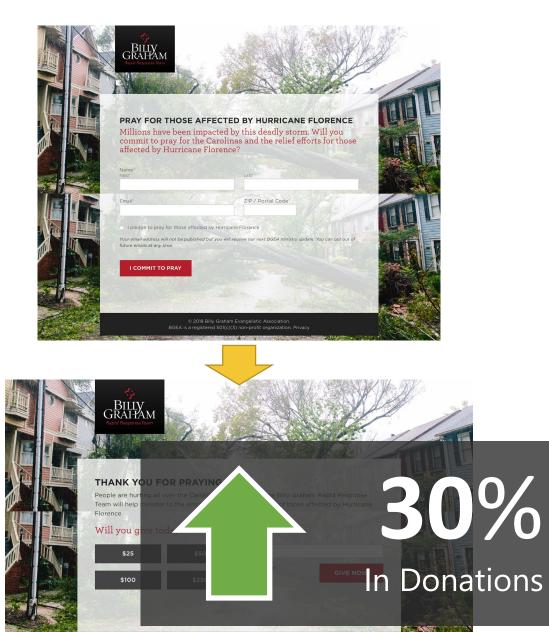

#### How visually emphasizing a gift amount on a primary 13.8% lift donation page impacts revenue

Date Added: June 27, 2019 Research Partner: The Missionary Oblates of Mary Immaculate Element tested: Donation Page Form

Significant testing had been done on the Missionary Oblates primary donation page in an effort to increase donor conversion. Because of the low conversion rate from this page, we weren't able to validate these experiments or help improve conversion on the page. Because of this, we hypothesized testing an element on the page that might impact overall revenue and average gift. For this experiment we tested visually emphasizing a larger gift amount than what we knew was the average gift on this page. To do this, we put the higher suggested gift amount in the middle of the gift arrays, put a box around it and noted that gift amount to be the "most popular".

#### Timeframe: 4/16/2019 - 6/14/2019

Significant testing had been done on the Missionary Oblates primary donation page in an effort to increase donor conversion. Because of the low conversion rate from this page, we weren't able to validate these experiments or help improve conversion on the page. Because of this, we hypothesized testing an element on the page that might impact overall revenue and average gift. For this experiment we tested visually emphasizing a larger gift amount than what we knew was the average gift on this page. To do this, we put the higher suggested gift amount in the middle of the gift arrays, put a box around it and noted that gift amount to be the "most popular".

#### Research Question

Can we increase average gift and overall revenue by visually emphasizing a specific gift amount?

#### Key Learnings

We were able to increase overall revenue from the primary donation page by 24%. By visually emphasizing the gift and noting it as the "most popular", we eliminated some of the decision process friction in making a gift and increased the average gift on the page. Additionally, we saw an even stronger increase in revenue (44%) for people on mobile devices. This learning has a significant impact on revenue for the organization.