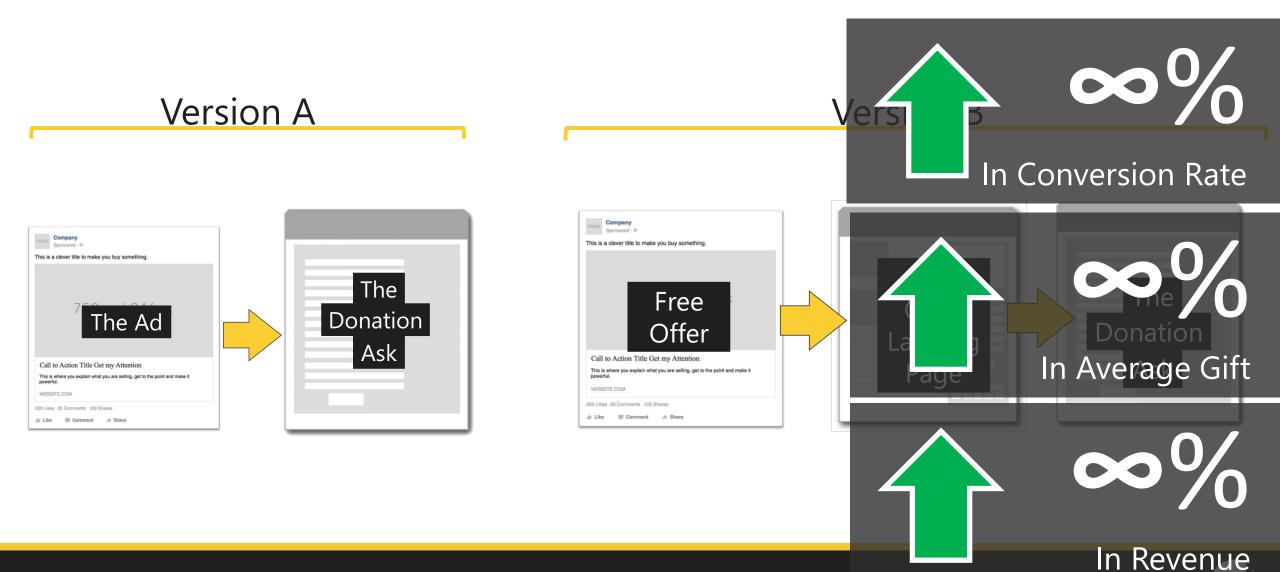

#### How the placement of a donation ask in an article impacts donor conversion

The Heritage Foundation Sponsored Field to by The Heritage

> Date Added: June 27, 2019 Research Partner: EWTN Element tested: Advertising

On the National Catholic Register's website, we had previously tested adding a donation opportunity within the site's articles. We found we were able to increase donor acquisition by 800% with this "Dear Reader" style donation ask. We then rolled this out to all traffic and monitored engagement metrics on the website. Engagement for the articles didn't drop off and we continued to see donations come in from the feature. We then hypothesized the

#### **NEXTAFTER.COM/RESEARCH**

Date Added: June 27, 2019 Research Partner: EWTN Element tested: Advertising

On the National Catholic Register's website, we had previously tested adding a donation opportunity within the site's articles. We found we were able to increase donor acquisition by 800% with this "Dear Reader" style donation ask. We then rolled this out to all traffic and monitored engagement metrics on the website. Engagement for the articles didn't drop off and we continued to see donations come in from the feature. We then hypothesized the placement of the Dear Reader. Would we be able to increase donor conversion by placing it mid-article or at the end of the article? We tested this by splitting the traffic 50/50.