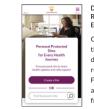

Date Added: July 3, 2019 Research Partner: CaringBridge Element tested: Name Acquisition Copy

CaringBridge wanted to increase the number of new journal sites that were created from the homepage, primarily from mobile devices (which constituted the majority of traffic). After an initial review of the homepage, a few potential issues were identified. First, new site signups were not prioritized-"visiting a friend" was above it in the visual hierarchy. On mobile, the headline "Start your free website" and the call to action "Start a site" were right next to each other, with no description in between. In fact, most of the value proposition was actually below the call to action. They decided to create two treatments- The first treatment used a visual image of someone using a computer to access CaringBridge -to reinforce the feeling that a CaringBridge site creates. Second, a new call-to-action was used: "Create a site", instead of "Start a site", to emphasize that the site was new. Finally, the headline was changed to clarify what CaringBridge offered-"Personal, protected websites for every health journey". This copy was on the treatment, but was secondary to the headline "Share, Connect and Rally Support". They wanted to also see if "help text" would further increase conversions. They knew this would vary based on the visitor's familiarity with CaringBridge, but they added additional bullet points of copy, as well as personalizing the headline to reflect what CaringBridge can do for you, the visitor: "Start your free, personal CaringBridge site today". They launched a three-way test to determine which experience drove the most new site signups from the homepage.