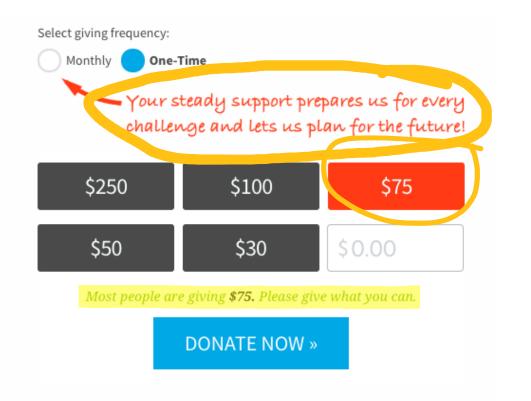

### **Social Proof and Nudges**

### LIKE THIS

**OR THIS** 

#### Most people are giving \$100 right now. Please, give what you can.

INTERESTING

The State of Nonprofit

Donation Pages