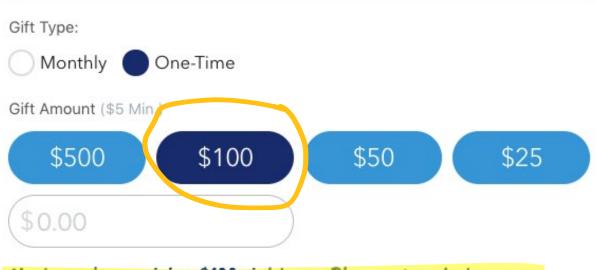

# Which Incentives Were Used?

### **Social Proof and Nudges**

### LIKE THIS

**OR THIS** 

#### Most people are giving \$100 right now. Please, give what you can.

INTERESTING

The State of Nonprofit

Donation Pages