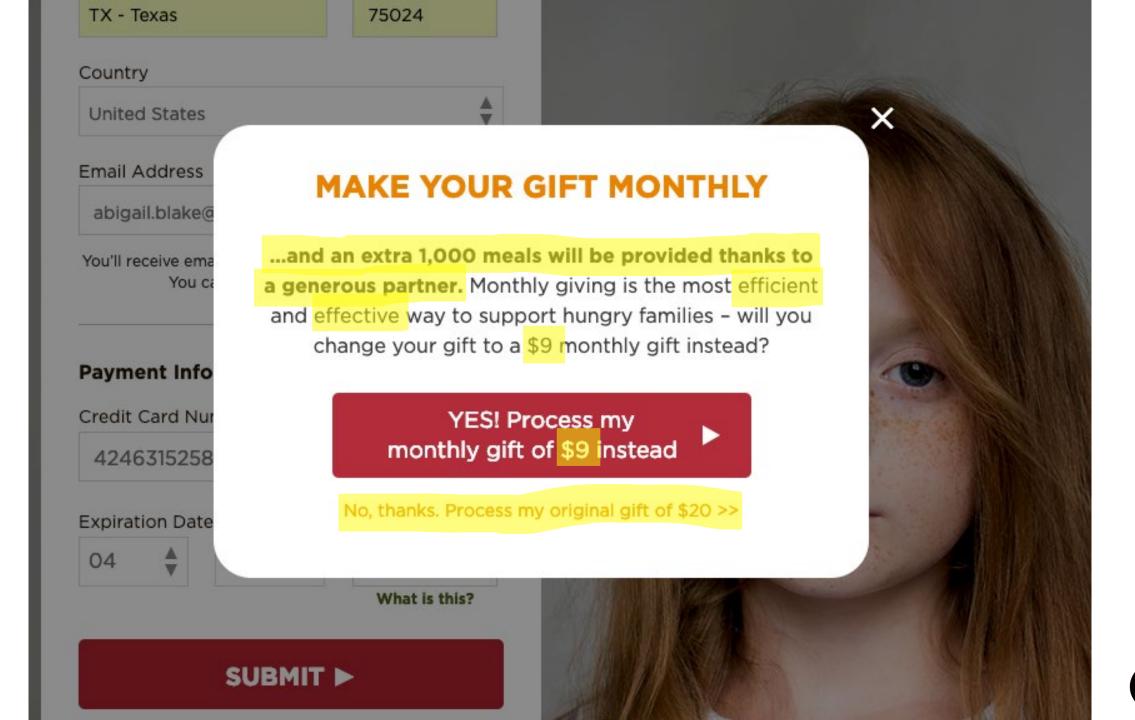

| In Recurring Donor                                                                                                                                                       |

# Try nudging donors to make a recurring gift. And try adding social proof.



How Presenting The Opportunity To Make A Recurring Gift At The Moment Of A Person's One-time Gift Transaction Affects Recurring Gift Conversion. Experiment ID: #9024

### CONTROL

My Gift to Support Family Ministry

Your gift will go to work immediately - transforming lives through the power of the Gospel.

TREATMENT

Before we process your gift, would you consider something

# THE POP-UP DIDN'T SIGNIFICANTLY IMPACT THE LIKELIHOOD OF A PERSON GIVING A ONE-TIME GIFT.



# Try a pop-up/prompt in the one-time donation flow to upgrade to a recurring gift.



# **11% of organizations defaulted to a monthly gift.**

Source: The State of Nonprofit Donation Pages



# **Sierra Club Testing Defaulting to Recurring Gift CONTROL – ONE-TIME**

|                                                                                                                                                                                                                                                                             |                                                                                       | SIERRA<br>CLUB            | EXPLO