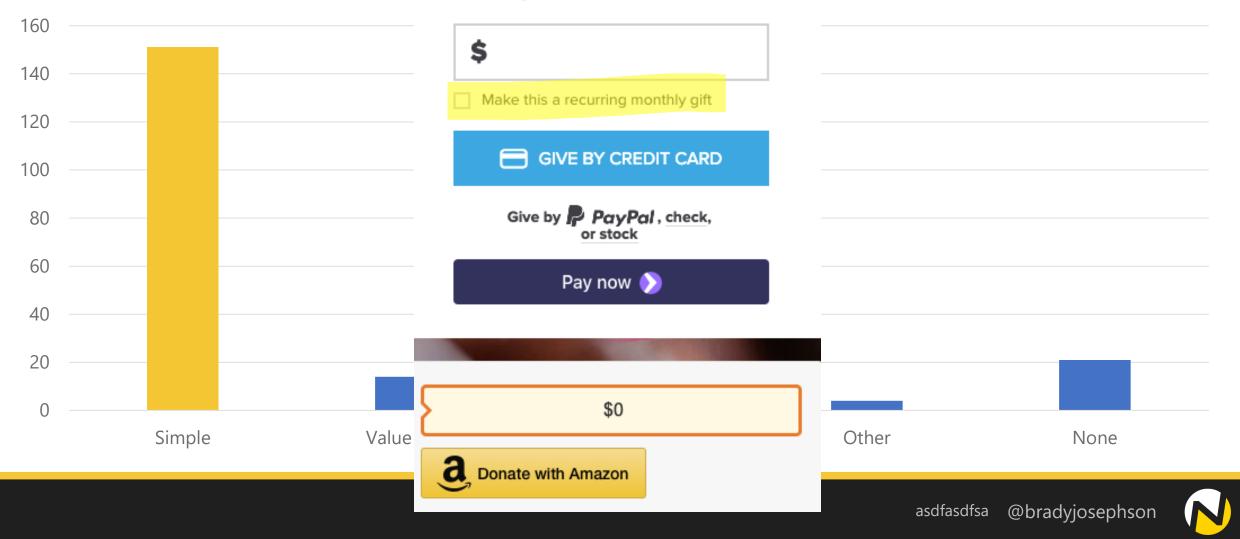

ift</u> in 2017 were still giving in 2019.







# 6 Year Value of 1,000 Donors



# 6 Year Value of 1,000 Donors



## **Cumulative Revenue per 1,000 Donors After 5 Years**



## **Cumulative Revenue per 1,000 Donors After 5 Years**



# But how?



# The secret to growing recurring giving is...



# The secret to growing recurring giving is... focusing on recurring giving.



### I JUST WANNA SLAP YOU RIGHT ACROSS THE FACE

**#SCHITTSCREEK** 





# 203 NONPROFITS ACROSS 12 VERTICALS. 27 DATA POINTS FROM THE GIVING

### **PROCESS.**

**5 DATA POINTS FROM THE THANK YOU PAGE.** 



Get it at: stateofdonationpages.com

# How Are They Communicating The Recurring Option?





## **GIVE HOPE**

Make a tax-deductible donation to provide help WHERE MOST NEEDED through the Feed the World Fund.



# Only 7% of nonprofits had a value proposition for why you should become a recurring donor.



# **Recurring Value Proposition Examples**

## **A NUDGE**

 Your steady support prepares us for every challenge and lets us plan for the future!

\$75

\$100

\$30

Most people are giving \$75. Please give what you can.

**DONATE NOW** »

\$250

\$50

### **FULL VALUE PROP**

| Audubon                                                                                                       | GIVE MONTHLY                                               | DONATE ONCE    | RENEW