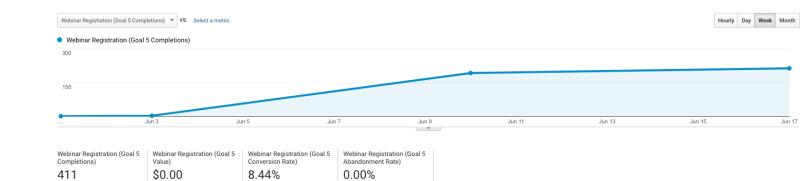

|
| Measure the most engaged visits to your website and au<br>improve your AdWords bidding. Learn more | tomatically turn those visits into Goals. Then use those Goals t |
| oal details                                                                                        |                                                                  |
| estination                                                                                         |                                                                  |

For example, use My Screen for an app and /thankyou.ntml instead of www.example.com/thankyou.html for a web page.

## **Usefulness of Confirmation Pages**

Goals Goal Completion

User experience
 Continued
 engagement

3. Tracking, measuring, and testing



| 1 | Source / Medium                                                  | Registration<br>(Goal 5<br>Completions) | % Webinar Registrati<br>(Goal 5 Completions) |
|---|------------------------------------------------------------------|-----------------------------------------|----------------------------------------------|
|   | 1. housefile_canada / email                                      | 160                                     | 38.93%                                       |
|   | 2. housefile / email                                             | 135                                     | 32.85%                                       |
|   | 3. b58b4823c9444b1aa93f85b57d528b25.pages.ubembed.com / referral | 57                                      | 13.87%