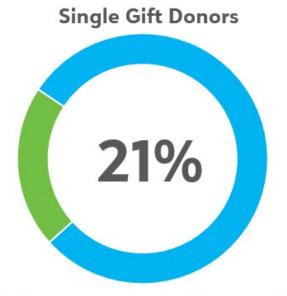

# **New Donor Retention Rates**

**ONE-YEAR** 

First-year, online-only donor retention rate

21% of donors <u>acquired with a single</u> <u>gift</u> in 2017 were still giving in 2019.