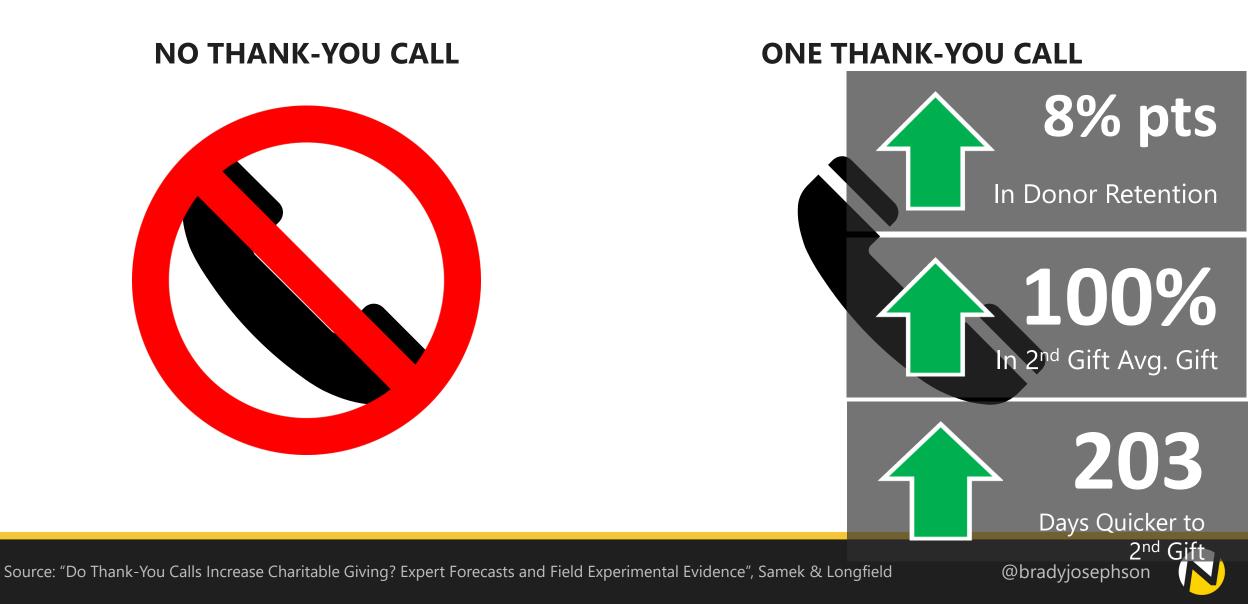

# What Does Some Other Data Have to Say?

- Bloomerang examined the stewardship habits of a random customer sample:
  - 3,729 nonprofit organizations in the US and Canada and 1,915,939 donors.
  - The organizations span a wide variety of sizes and cause types.
- They looked at first-time donations made between 2012 and 2018, and what effect a phone call or multiple phone calls within 90 days of that first gift made on their retention rates, second gift size and second gift timing.

### Bloomerang Analysis of Thank You Calls Within 90 Days of 1<sup>st</sup> Gift

# Try calling your donors to say thanks quickly after their gift and focus on gratitude and their impact.