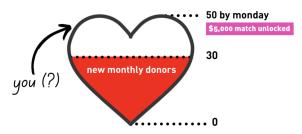

# Palestine is my Valentine Campaign

- Committed donor couple provided \$5,000 match
- Set goal: Gain 50 new monthly donors
- Plan with mail, email and social media and popups
- Perk Palestine is my Valentine t-shirt

### Happy Hearts Day from UNRWA USA!

Two NYC-based sweethearts have lovingly offered to give an extra \$5,000 if we're able to find or upgrade 50 new Solidarity Sustainers by February 14. Talk about a match in heaven! Will you say yes?

Goal: 50 Solidarity Sustainers

Deadline: February 14, 2022

Your response: **PENDING** 

Valentine's Day is right around the corner, and there's no better time to amplify the love you have for Palestine refugees!

### donate \$5,000 towards UNRWA USA's relief efforts!

**Here is the catch though:** We have to reach 50 new monthly donors by February 14. And we need your help in doing so!