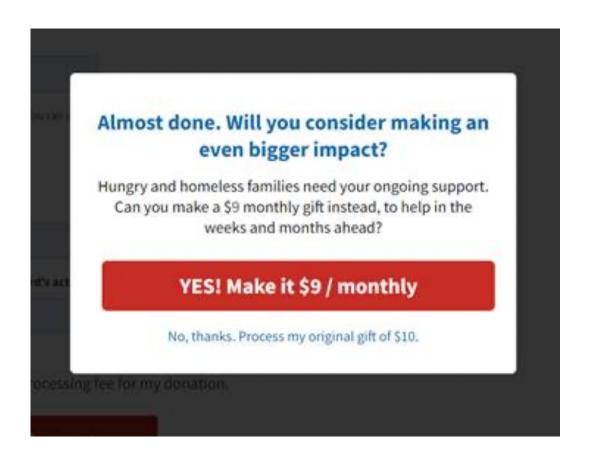

on the front lines of support, but we need more friends to help with local efforts like sheltering, feeding and emergency support.

Your monthly gift will make a difference every day and every month for neighbors in need. Thank you for considering this sustaining support for those in need.

A monthly donation is the most effective way to help families year round.

| \$12.50 | \$17  | \$25    |
|---------|-------|---------|
| \$50    | \$100 | \$Other |

### **Billing Information**

| First Name | Last Name |  |
|------------|-----------|--|
|            |           |  |
|            |           |  |
| Street 1   |           |  |
|            |           |  |



"Thou shalt love thy neighbor as thyself."

MARK 12:31





# Create a button to link to it





# Add Monthly "Upsell" Popup





Source: VOA



# Poll

How many new peer to peer donors or giving day donors do you expect?





## Create or tweak a welcome email series

Dear Erica,

Thank you, again, for joining our community of supporters. You have already made a difference for Maine's environment. Will you take one more step?

Please make a donation that will give back to Maine's environment.

Your gift today will pay it forward in so many ways. You will protect the unique habitat Maine provides for countless species. You will safeguard treasured places from the threat of climate change, encroaching development, and pollution for now and for generations to come.

If it is easier on your budget, please consider a <u>monthly donation</u> that will provide a steady stream of income to be all year long. You'll help us