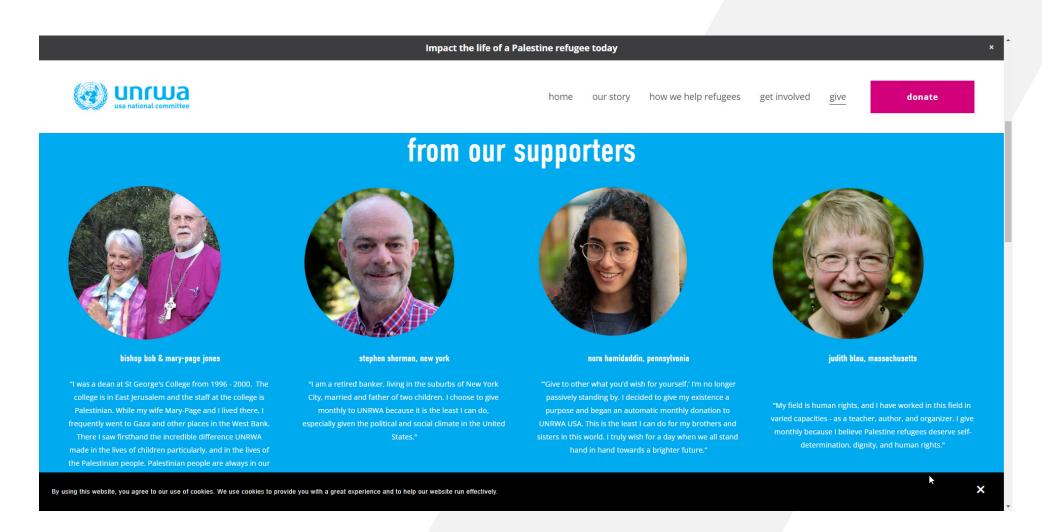

# Use sustainer testimonials

Our monthly donors, otherwise known as Solidarity Sustainers, are the lifeblood of UNRWA USA - each with their own story and passion. They include lovely couples like Mary and Roger Allen.

help us unlock \$5,000

"[Our love story] was definitely an adventure, I was 28 and Roger was 30. We met at UPenn's Episcopal Church and found common ground through Church music. We got married on Thanksgiving Day in 1972 and have been married for 50 years!"

Mary and Roger found their love for Palestine at the church, too. After witnessing the situation of Palestinians firsthand in 1992, the Diocesan Bishop was shocked into starting a Mid-East Study Group, which Mary and Roger regularly attended. By 2008, Mary had retired from teaching and has dedicated her time to helping Palestine refugees. **Now, as monthly donors, Mary and Roger are making Palestine their Valentine.** 

### make palestine your valentine!

As the stewardship chair at her church, Mary explained: "I know how important it is to have money come in constantly that you can count on...1,000 people giving 10 dollars a month is very valuable."