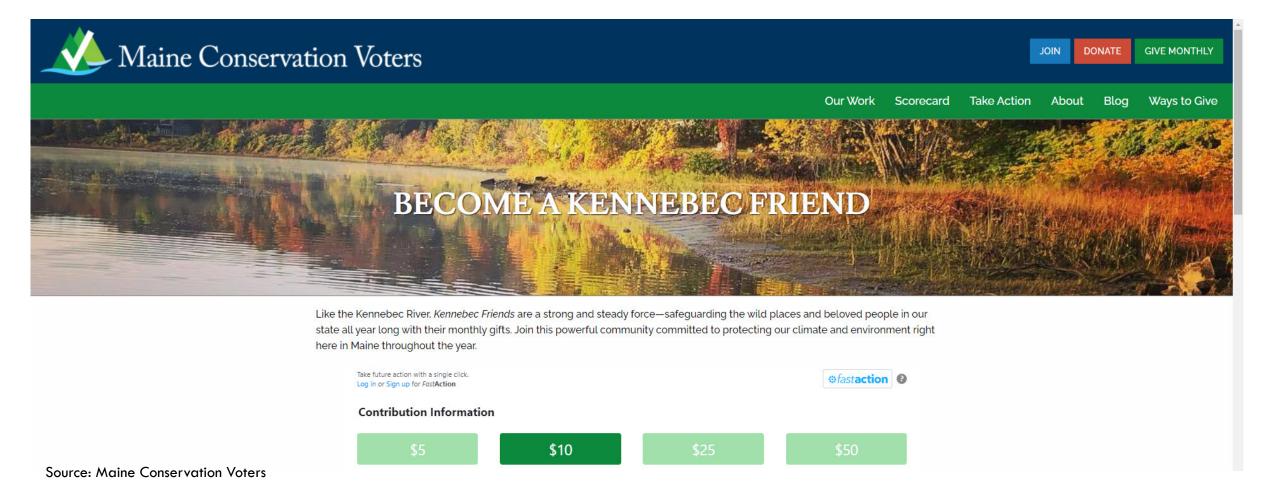

# Create a dedicated monthly-only page

| \$12.50 | \$17  | \$25    |
|---------|-------|---------|
| \$50    | \$100 | \$Other |