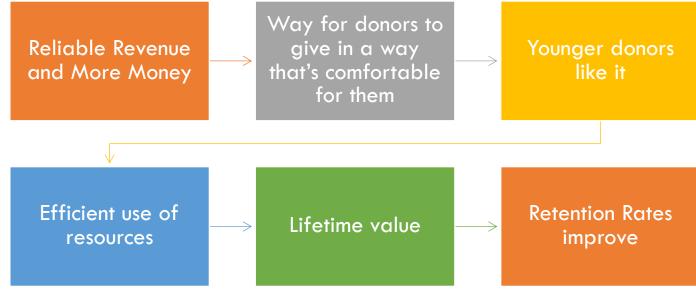

# All these play a role and lead to more monthly gifts

Figure 10: Generosity motivator ecosystem