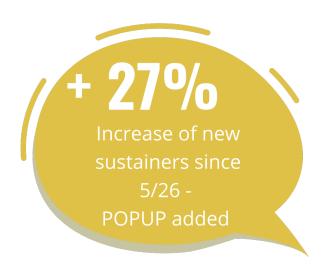

is on the front lines of support, but we need more friends to help with local efforts like sheltering, feeding and emergency support.

Your monthly gift will make a difference every day and every month for neighbors in need. Thank you for considering this sustaining support for those in need.

A monthly donation is the most effective way to help families year round.

| \$12.50 | \$17  | \$25    |
|---------|-------|---------|
| \$50    | \$100 | \$Other |

### **Billing Information**

| First Name | Last Name |  |
|------------|-----------|--|
|            |           |  |
|            |           |  |
| Street 1   |           |  |
|            |           |  |



"Thou shalt love thy neighbor as thyself."

MARK 12:31





# Create a button to link to it





# Add Monthly "Upsell" Popup





Source: VOA



# Poll

How many new peer to peer donors or giving day donors do you expect?





## Create or tweak a welcome email series

Dear Erica,

Thank you, again, for joining our community of supporters. You have already made a difference for Maine's environment. Will you take one more step?

Please make a donation that will give back to Maine's environment.

Your gift today will pay it forward in so many ways. You will protect the unique habitat Maine provides for countless species. You will safeguard treasured places from the threat of climate change, encroaching development, and pollution for now and for generations to come.

If it is easier on your budget, please consider a <u>monthly donation</u> that will provide a steady stream of income to be all year long. You'll help